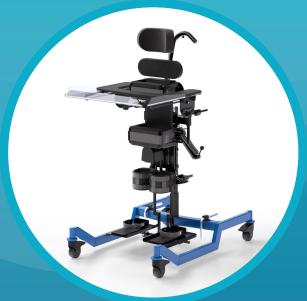

## **STANDING FRAME**

The Vertiflex line of multi and single position standers were designed to fit the widest range of children and accommodate positioning challenges few others can. Each standing frame can be configured using a wide array of accessories based on the needs of the user. The functional design of the vertiflex lines allows for highly precise adjustments that ensure optimal use and comfort.

#### 1 VERTIFLEX | Model 1

- Floor to axilla: 17-30\* in
- Max weight: 50 pounds
- Base dimensions: 21 ½ in x 33 ½ in

#### 2 VERTIFLEX | Model 2

- Floor to axilla: 23-38\* in
- Max weight: 70 pounds
- Base dimensions: 26 in x 39 in

#### 3 VERTIFLEX | Model 3

- Floor to axilla: 31-53\* in
- Max weight: 150 pounds
- Base dimensions: 26 in x 39 in

## **FEATURES**

**E** Lightweight

 $\left(\,lacksquare^{\,eta}\,
ight)\,$  Grows with the user

Adjustability

( Customizable

Clear see through tray

Modular and highly adjustable

**SUPINE** 

#### **HIGHLY MODULAR**

With over 50 accessories available, the vertiflex line can be configured for children and adults a like.

30° OF INDEPENDENT LEG ABDUCTION (60° BILATERALLY)
A simple knob allows the entire leg to abduct up to 30 degrees...

#### **EASY TILT MECHANISMS**

The base unit is equipped with tilt assist to ensure a smooth and safe transition from vertical to horizontal.

#### PRECISE ADJUSTMENTS

The design of each feature allows for highly precise adjustments which are key to ensuring optimal comfort

#### **EASY TO USE TRAY**

Our lightweight tray can be installed and removed with easy due to its unique locking system that keeps the tray in place without any knobs or clips.