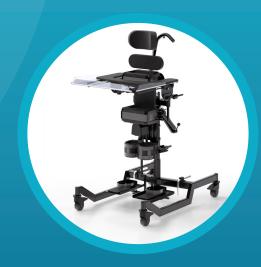

## **STANDING FRAME**

The Vertiflex line of multi and single position standers were designed to fit the widest range of children and accommodate positioning challenges few others can. Each standing frame can be configured using a wide array of accessories based on the needs of the user. The functional design of the vertiflex lines allows for highly precise adjustments that ensure optimal use and comfort.

## **FEATURES**

**E** Lightweight

 $\left(\,lacksquare^{\,eta}\,
ight)\,$  Grows with the user

Adjustability

( Customizable

Clear see through tray

Modular and highly adjustable

**SUPINE** 