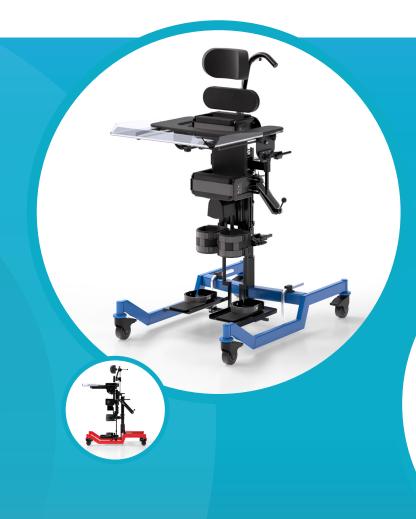

## **STANDING FRAME**

The Vertiflex line of multi and single position standers were designed to fit the widest range of children and accommodate positioning challenges few others can. Each standing frame can be configured using a wide array of accessories based on the needs of the user. The functional design of the vertiflex lines allows for highly precise adjustments that ensure optimal use and comfort.

## **FEATURES**

**E** Lightweight

 $\left(\,lacksquare^{\,eta}\,
ight)\,$  Grows with the user

Adjustability

( Customizable

Clear see through tray

Modular and highly adjustable

**SUPINE** 

#### **HIGHLY MODULAR**

With over 50 accessories available, the vertiflex line can be configured for children and adults a like.

30° OF INDEPENDENT LEG ABDUCTION (60° BILATERALLY)
A simple knob allows the entire leg to abduct up to 30 degrees...

#### **EASY TILT MECHANISMS**

The base unit is equipped with tilt assist to ensure a smooth and safe transition from vertical to horizontal.

#### PRECISE ADJUSTMENTS

The design of each feature allows for highly precise adjustments which are key to ensuring optimal comfort

#### **EASY TO USE TRAY**

Our lightweight tray can be installed and removed with easy due to its unique locking system that keeps the tray in place without any knobs or clips.