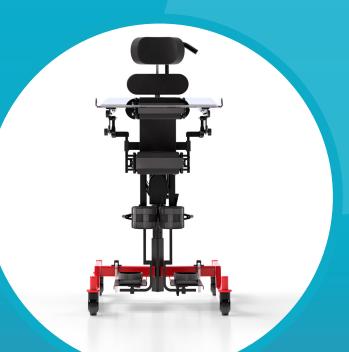

## **STANDING FRAME**

The Vertiflex line of multi and single position standers were designed to fit the widest range of children and accommodate positioning challenges few others can. Each standing frame can be configured using a wide array of accessories based on the needs of the user. The functional design of the vertiflex lines allows for highly precise adjustments that ensure optimal use and comfort.

## **FEATURES**

**E** Lightweight

 $\left(\,lacksquare^{\,eta}\,
ight)\,$  Grows with the user

Adjustability

( Customizable

Clear see through tray

Modular and highly adjustable

**SUPINE** 

#### **HIGHLY MODULAR**

With over 50 accessories available, the vertiflex line can be configured for children and adults a like.

30° OF INDEPENDENT LEG ABDUCTION (60° BILATERALLY)
A simple knob allows the entire leg to abduct up to 30 degrees...

#### **EASY TILT MECHANISMS**

The base unit is equipped with tilt assist to ensure a smooth and safe transition from vertical to horizontal.

#### PRECISE ADJUSTMENTS

The design of each feature allows for highly precise adjustments which are key to ensuring optimal comfort

#### **EASY TO USE TRAY**

Our lightweight tray can be installed and removed with easy due to its unique locking system that keeps the tray in place without any knobs or clips.