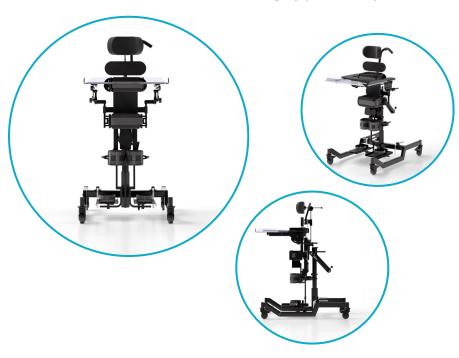

## **STANDING FRAME**

The Vertiflex line of multi and single position standers were designed to fit the widest range of children and accommodate positioning challenges few others can. Each standing frame can be configured using a wide array of accessories based on the needs of the user. The functional design of the vertiflex lines allows for highly precise adjustments that ensure optimal use and comfort.

#### 1 VERTIFLEX | Model 1

- Floor to axilla: 17-30\* in
- Max weight: 50 pounds
- Base dimensions: 21 ½ in x 33 ½ in

#### 2 VERTIFLEX | Model 2

- Floor to axilla: 23-38\* in
- Max weight: 70 pounds
- Base dimensions: 26 in x 39 in

#### 3 VERTIFLEX | Model 3

- Floor to axilla: 31-53\* in
- Max weight: 150 pounds
- Base dimensions: 26 in x 39 in

## **FEATURES**

**E** Lightweight

 $\left(\,lacksquare^{\,eta}\,
ight)\,$  Grows with the user

Adjustability

( Customizable

Clear see through tray

Modular and highly adjustable

**SUPINE** 

#### **HIGHLY MODULAR**

With over 50 accessories available, the vertiflex line can be configured for children and adults a like.

30° OF INDEPENDENT LEG ABDUCTION (60° BILATERALLY)
A simple knob allows the entire leg to abduct up to 30 degrees...

#### **EASY TILT MECHANISMS**

The base unit is equipped with tilt assist to ensure a smooth and safe transition from vertical to horizontal.

#### PRECISE ADJUSTMENTS

The design of each feature allows for highly precise adjustments which are key to ensuring optimal comfort

#### **EASY TO USE TRAY**

Our lightweight tray can be installed and removed with easy due to its unique locking system that keeps the tray in place without any knobs or clips.