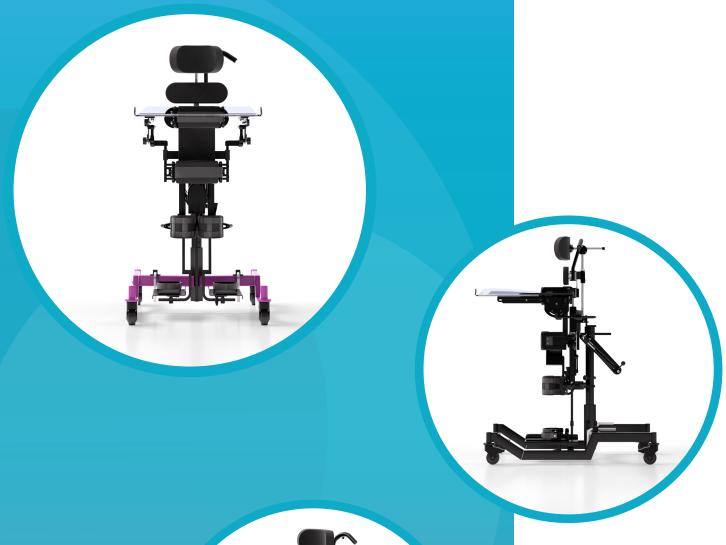

## **STANDING FRAME**

The Vertiflex line of multi and single position standers were designed to fit the widest range of children and accommodate positioning challenges few others can. Each standing frame can be configured using a wide array of accessories based on the needs of the user. The functional design of the vertiflex lines allows for highly precise adjustments that ensure optimal use and comfort.

#### 1 VERTIFLEX | Model 1

- Floor to axilla: 17-30\* in
- Max weight: 50 pounds
- Base dimensions: 21 ½ in x 33 ½ in

#### 2 VERTIFLEX | Model 2

- Floor to axilla: 23-38\* in
- Max weight: 70 pounds
- Base dimensions: 26 in x 39 in

#### 3 VERTIFLEX | Model 3

- Floor to axilla: 31-53\* in
- Max weight: 150 pounds
- Base dimensions: 26 in x 39 in

## **FEATURES**

**E** Lightweight

 $\left(\,lacksquare^{\,eta}\,
ight)\,$  Grows with the user

Adjustability

( Customizable

Clear see through tray

Modular and highly adjustable

**SUPINE** 

#### **HIGHLY MODULAR**

With over 50 accessories available, the vertiflex line can be configured for children and adults a like.

30° OF INDEPENDENT LEG ABDUCTION (60° BILATERALLY)
A simple knob allows the entire leg to abduct up to 30 degrees...

#### **EASY TILT MECHANISMS**

The base unit is equipped with tilt assist to ensure a smooth and safe transition from vertical to horizontal.

#### PRECISE ADJUSTMENTS

The design of each feature allows for highly precise adjustments which are key to ensuring optimal comfort

#### **EASY TO USE TRAY**

Our lightweight tray can be installed and removed with easy due to its unique locking system that keeps the tray in place without any knobs or clips.