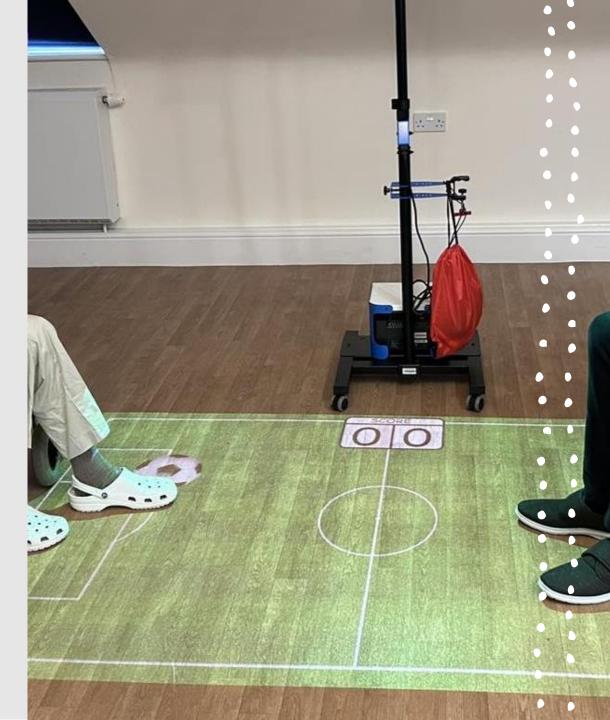

## Optional Trolley

- Add the trolley to make the SENse Micro a mobile interactive projection unit, capable of interactive floor, table, wheelchair tray or bed.
- East to assemble trolley allows you to position the SENse micro at the ideal height for a variety of surfaces
- Resize function in the imaginate software allows you to shrink the image down for smaller individual surfaces such as wheelchair trays
- The projector can rotate when installed onto the trolley for non interactive wall or ceiling projection.
- Project relaxing content onto the ceiling for those lying in bed

### Imaginate Soptware

350+ Interactive activities

Create playlists via the profiles section in the cloud editor

Add your own images, videos and audio via the editor

Pieces- Flip, Fade, Repel and Reveal

> Particles- Fade, Fizzle, explode

Create your own interactive content

Activity wizard for simple content creation

Paint/Demister Media Player Hotspots