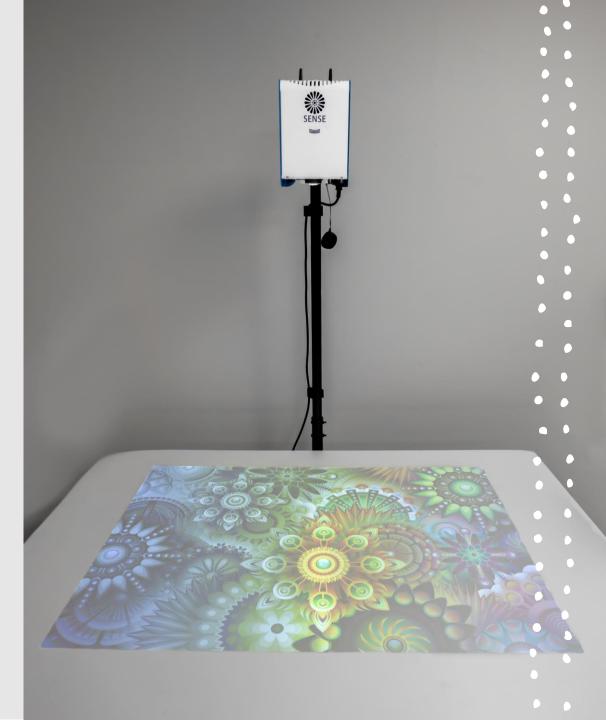

#### Features

- The smallest in the range and also the budget friendly option
- The SENse Micro comes with either our Imaginate software for education settings, special needs environments or home use or the Wellbeing Suite for dementia care, care homes or older users
- Can be installed on the wall with a picture hook or screw
- Lightweight- easy to transport and move from room to room
- Projection size (dependant on installation height) Approx.
  1.2m W x 0.9m H
- Dimensions of the unit 23cm x 15 cm x 12cm
- Optional trolley available
- Optional Battery
- Speakers

#### **SENse Micro-**

LED Projector, 1000 Ansi projector

Speakers and amp

8gb ram, 250 SSD, 5400U PC

Projection size 1.2m x 0.90m when installed at a height of 1.2m

Plug and Play

1 year hardware warranty

1 year Imaginate subscription and cloud based editor