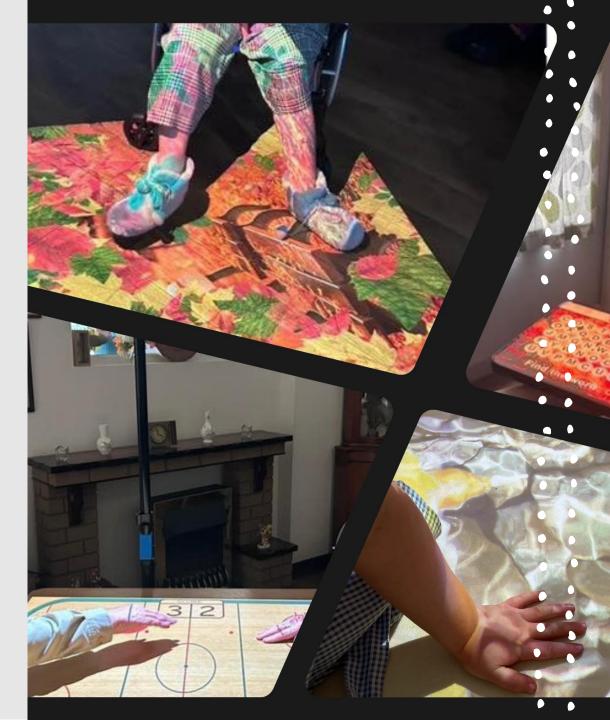

## Optional Trolley

- Add the trolley to make the SENse Micro a mobile interactive projection unit, capable of interactive floor, table, wheelchair tray or bed.
- East to assemble trolley allows you to position the SENse micro at the ideal height for a variety of surfaces
- Resize function in the imaginate software allows you to shrink the image down for smaller individual surfaces such as wheelchair trays
- The projector can rotate when installed onto the trolley for non interactive wall or ceiling projection.
- Project relaxing content onto the ceiling for those lying in bed

### Imaginate Soptware

350+ Interactive activities

Create playlists via the profiles section in the cloud editor

Add your own images, videos and audio via the editor

Pieces- Flip, Fade, Repel and Reveal

> Particles- Fade, Fizzle, explode

Create your own interactive content

Activity wizard for simple content creation

Paint/Demister Media Player Hotspots