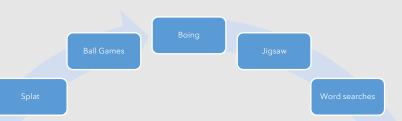

### Imaginate Soptware

350+ Interactive activities

Create playlists via the profiles section in the cloud editor

Add your own images, videos and audio via the editor

Pieces- Flip, Fade, Repel and Reveal

> Particles- Fade, Fizzle, explode