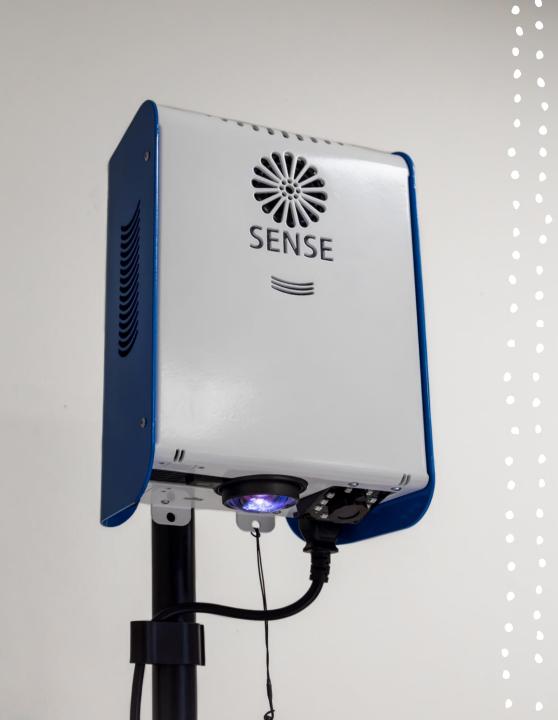

#### Features

- The smallest in the range and also the budget friendly option
- The SENse Micro comes with either our Imaginate software for education settings, special needs environments or home use or the Wellbeing Suite for dementia care, care homes or older users
- Can be installed on the wall with a picture hook or screw
- Lightweight- easy to transport and move from room to room
- Projection size (dependant on installation height) Approx.
  1.2m W x 0.9m H
- Dimensions of the unit 23cm x 15 cm x 12cm
- Optional trolley available
- Optional Battery
- Speakers

#### **SENse Micro-**

LED Projector, 1000 Ansi projector

Speakers and amp

8gb ram, 250 SSD, 5400U PC

Projection size 1.2m x 0.90m when installed at a height of 1.2m

Plug and Play

1 year hardware warranty

1 year Imaginate subscription and cloud based editor