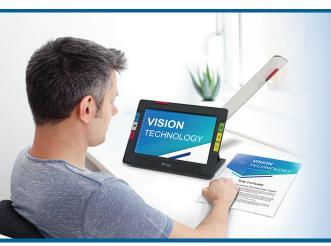

Portable video magnifier with the convenience of a touchscreen and optional text-to-speech

The RUBY 10 is a portable video magnifier with three cameras for distance, reading, and an extended arm for full-page image capture and optional OCR.

Perfect for individuals who want a larger screen and desktop capabilities in a portable package. Choose the speech model for text-to-speech functionality.

Use right out of the box with intuitive controls, built-in reading stand. Unique, patent-pending viewing modes improve contrast and maximize comfort.