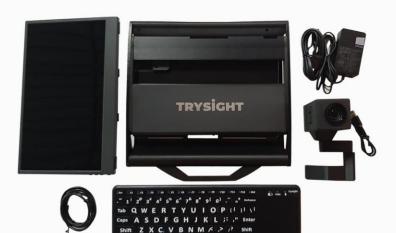

#### All in one low vision system

The Mercury 13 is a complete low vision system designed to replace a laptop, a magnifier and an OCR device. Its powered by the latest Microsoft windows tablet, the Surface Pro 8 with a large 13-inch screen to maximize viewing area. It folds into a compact size and fits into a laptop sized bag for maximum portability

#### Integrated USB Hub and LED

The Mercury 13 has an integrated USB Hub for peripherals such as thumb drivesand a bright LED to illuminate documents being read in a low light environment. No separate charging or cables are required as everything is powered by the tablets own battery using an integrated USB cable. This means there is only one device to charge and fewer wires to carry.

#### **Technical Specifications**

Model: Microsoft Surface Pro 8

Screen Size: 13"

Resolution: 2800x1920p

Dimensions Folded: 12"x13"x2"
Dimensions Unfolded: 12"x13"x12"

Weight: 2.6kg/5.7 lbs

Camera: 20X Optical Zoom @ 60 Fps