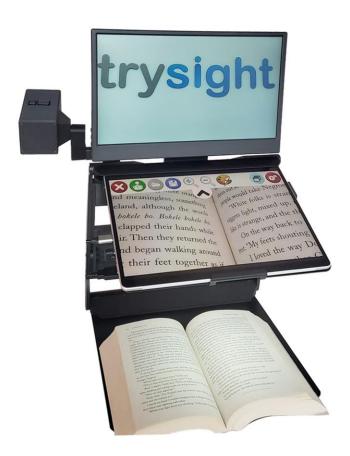

### See things near, far and on the computer

The Mercury 13 is a lightweight, compact, Windows Tablet based System specifically designed for the visually impaired. The Mercury 13 is a complete laptop and CCTV replacement, which means there is only one device to take notes, see the whiteboard, access the web or read physical documents!

#### All in one low vision system

The Mercury 13 is a complete low vision system designed to replace a laptop, a magnifier and an OCR device. Its powered by the latest Microsoft windows tablet, the Surface Pro 8 with a large 13-inch screen to maximize viewing area. It folds into a compact size and fits into a laptop sized bag for maximum portability

#### **Dual Monitor**

The Mercury 13 doubles screen real estate by adding an optional second screen on top. The lightweight screen can be angled for viewing comfort and is powered by a single cable connected to the tablet USB-C Port, which means no wall outlet is needed.