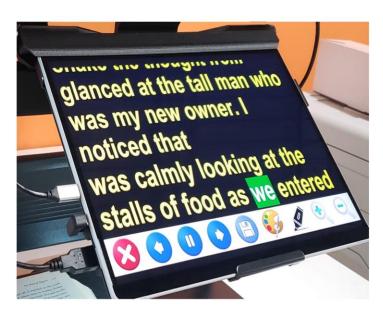

#### Listen to printed text and documents

The Mercury 13 includes highly accurate OCR to convert the printed word into spoken text. Documents can be stored and retrieved later to be spoken aloud in a variety of voices and languages. Various reading modes allow for the best possible experience.