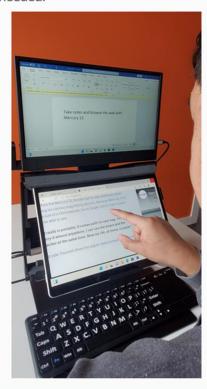

#### **Dual Monitor**

The Mercury 13 doubles screen real estate by adding an optional second screen on top. The lightweight screen can be angled for viewing comfort and is powered by a single cable connected to the tablet USB-C Port, which means no wall outlet is needed.