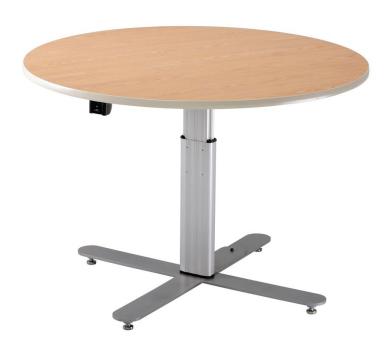

## LARGE ROUND TABLE Motorized adjustable pedestal table

This generous 47" diameter table comfortably accommodates four to six people. It provides variable height adjustment according to activity

## **FEATURES:**

- Single surface table with 14" of vertical height adjustment capability.
- Durable powder coat finish on pedestal and base
- Durable laminate provides low maintenance surface
- Push button operation

## **TECHNICAL DATA:**

- Standard table dimension: 47" diameter round top, 1" thick
- Vertical adjustment range 24"-38"
- · Weight-capacity: 200 lbs.
- System operates on standard 110V, electric motor **UL** listed
- Base Finish: Graphite Silver