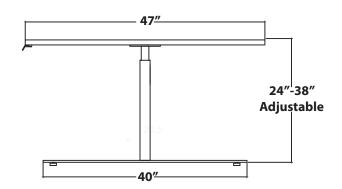

## MODEL DIMENSIONS **ADJUSTMENT** START/END RANGE HEIGHT 47" Diameter 24", 38" MP-470 14"

## **TECHNICAL DATA:**

- Standard table dimension: 47" diameter round top, 1" thick
- Vertical adjustment range 24"-38"
- · Weight-capacity: 200 lbs.
- System operates on standard 110V, electric motor **UL** listed
- Base Finish: Graphite Silver

**Side View**