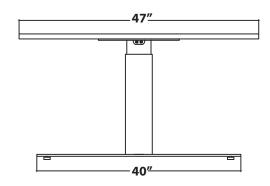

## MODEL DIMENSIONS **ADJUSTMENT** START/END RANGE HEIGHT 47" Diameter 24", 38" MP-470 14"

## **TECHNICAL DATA:**

- Standard table dimension: 47" diameter round top, 1" thick
- Vertical adjustment range 24"-38"
- · Weight-capacity: 200 lbs.
- System operates on standard 110V, electric motor **UL** listed
- Base Finish: Graphite Silver