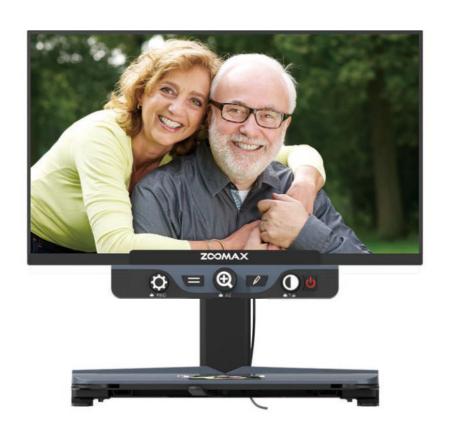

# **LUNA HD 24 Pro**

#### **LUNA HD 24 Pro**

The newly presented Luna HD 24 Pro is a stable, high-quality, and powerful full HD desktop video magnifier and provides the best solution for the legally blind and visually impaired.

### Maximum Comfort in Using

- 3 Physical Buttons for adjusting magnification, contrast, brightness.
- No installation. Unpackaging, plug it in, then use immediately.
- Simply put the materials on working surface, adjust the settings to your preference.