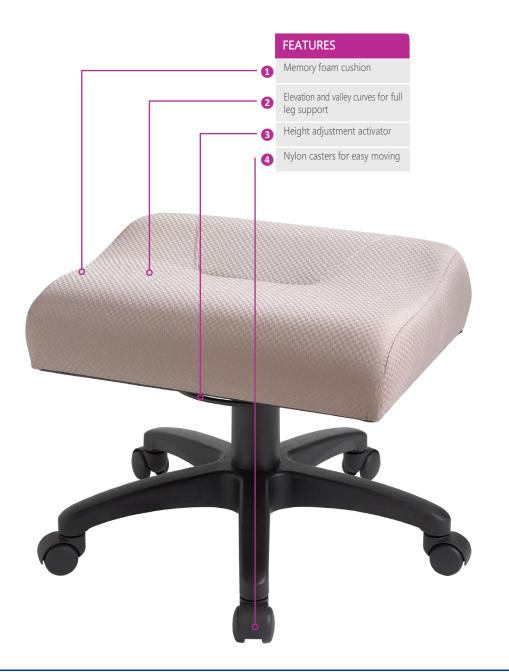

# Leg Rest; work in a relaxed position.

The Leg Rest offers comfort and support for long shift work or for those requiring elevated support due to a leg injury. The Leg Rest features memory foam for a more cushioned support as well as two elevation curves for a wider range in height and angle support requirements.

The easy-to-use ring height adjustment activator and 360° swivel allows the user to adjust the leg rest to their ideal position.

#### **Features**

- Memory (EA) foam for a more cushioned support
- Two elevation curves for a wider range in height and angle support requirements
- Valley between elevation curves offers full leg support
- Easy-to-use ring type height adjustment activator and 360° swivel allows the user to adjust the leg rest to their ideal position
- Standard 24" glass reinforced nylon base and 5 dual wheel nylon casters