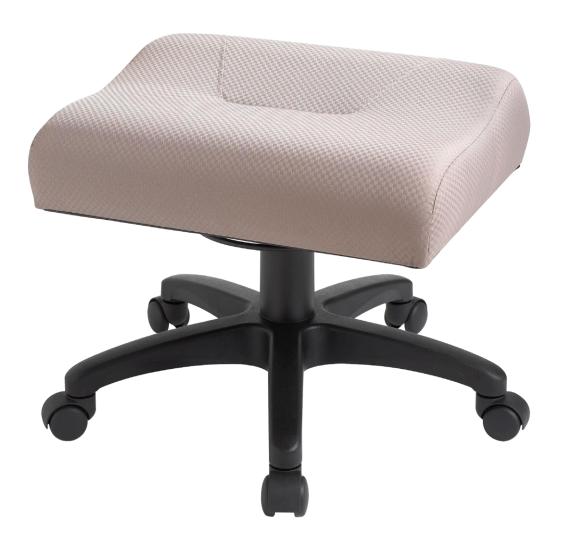

# Leg Rest; work in a relaxed position.

The Leg Rest offers comfort and support for long shift work or for those requiring elevated support due to a leg injury. The Leg Rest features memory foam for a more cushioned support as well as two elevation curves for a wider range in height and angle support requirements.

The easy-to-use ring height adjustment activator and 360° swivel allows the user to adjust the leg rest to their ideal position.

#### **Features**

- Memory (EA) foam for a more cushioned support
- Two elevation curves for a wider range in height and angle support requirements
- Valley between elevation curves offers full leg support
- Easy-to-use ring type height adjustment activator and 360° swivel allows the user to adjust the leg rest to their ideal position
- Standard 24" glass reinforced nylon base and 5 dual wheel nylon casters