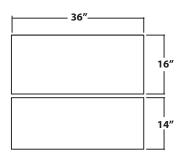

| MODEL        | FRONT/REAR<br>DIMENSION | OVERALL<br>DIMENSIONS | ADJUSTMENT<br>RANGE | REAR<br>START/END<br>HEIGHT | LEG<br>SPAN |
|--------------|-------------------------|-----------------------|---------------------|-----------------------------|-------------|
| IN 361416 BL | 36" X 14"<br>36" X 16"  | 36" X 31"             | 12"                 | 27", 39"                    | 28″         |
| IN 481416 BL | 48" X 14"<br>48" X 16"  | 48" X 31"             | 12"                 | 27", 39"                    | 32"         |
| IN 601416 BL | 60" X 14"<br>60" X 16"  | 60" X 31"             | 12"                 | 27", 39"                    | 46″         |

### IN 3630 BL

**Top View** 

**Front View** 