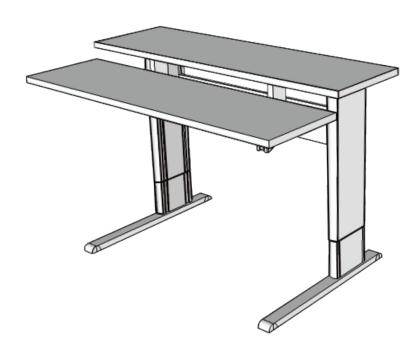

| MODEL        | FRONT/REAR<br>DIMENSION | OVERALL<br>DIMENSIONS | ADJUSTMENT<br>RANGE | REAR<br>START/END<br>HEIGHT | LEG<br>SPAN |
|--------------|-------------------------|-----------------------|---------------------|-----------------------------|-------------|
| IN 361416 BL | 36" X 14"<br>36" X 16"  | 36" X 31"             | 12"                 | 27", 39"                    | 28″         |
| IN 481416 BL | 48" X 14"<br>48" X 16"  | 48" X 31"             | 12"                 | 27", 39"                    | 32"         |
| IN 601416 BL | 60" X 14"<br>60" X 16"  | 60" X 31"             | 12"                 | 27", 39"                    | 46″         |

### IN 3630 BL

**Top View** 

**Front View** 