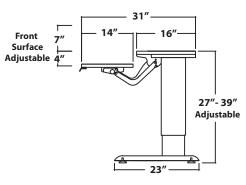

### TECHNICAL DATA:

- See chart for standard dimensions
- Powered rear surface vertical adjustment range 27" - 39"
- Front surface adjustment range 23" 46" (4" below, 7" above rear surface), with 15° +/- tilt
- Front surface load 50 lbs
- Rear surface load 500 lbs
- System operates on standard 110V, electric motor UL listed
- Extruded aluminum telescoping legs
- Base finish Graphite Silver

| MODEL        | FRONT/REAR<br>DIMENSION | OVERALL<br>DIMENSIONS | ADJUSTMENT<br>RANGE | REAR<br>START/END<br>HEIGHT | LEG<br>SPAN |
|--------------|-------------------------|-----------------------|---------------------|-----------------------------|-------------|
| IN 361416 BL | 36" X 14"<br>36" X 16"  | 36" X 31"             | 12"                 | 27", 39"                    | 28″         |
| IN 481416 BL | 48" X 14"<br>48" X 16"  | 48" X 31"             | 12"                 | 27", 39"                    | 32"         |
| IN 601416 BL | 60" X 14"<br>60" X 16"  | 60" X 31"             | 12"                 | 27", 39"                    | 46″         |