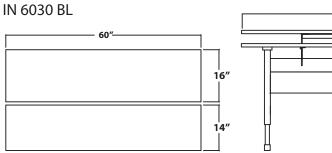

| MODEL        | FRONT/REAR<br>DIMENSION | OVERALL<br>DIMENSIONS | ADJUSTMENT<br>RANGE | REAR<br>START/END<br>HEIGHT | LEG<br>SPAN |
|--------------|-------------------------|-----------------------|---------------------|-----------------------------|-------------|
| IN 361416 BL | 36" X 14"<br>36" X 16"  | 36" X 31"             | 12"                 | 27", 39"                    | 28″         |
| IN 481416 BL | 48" X 14"<br>48" X 16"  | 48" X 31"             | 12"                 | 27", 39"                    | 32"         |
| IN 601416 BL | 60" X 14"<br>60" X 16"  | 60" X 31"             | 12"                 | 27", 39"                    | 46″         |