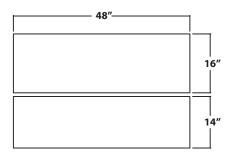

| MODEL        | FRONT/REAR<br>DIMENSION | OVERALL<br>DIMENSIONS | ADJUSTMENT<br>RANGE | REAR<br>START/END<br>HEIGHT | LEG<br>SPAN |
|--------------|-------------------------|-----------------------|---------------------|-----------------------------|-------------|
| IN 361416 BL | 36" X 14"<br>36" X 16"  | 36" X 31"             | 12"                 | 27", 39"                    | 28″         |
| IN 481416 BL | 48" X 14"<br>48" X 16"  | 48" X 31"             | 12"                 | 27", 39"                    | 32"         |
| IN 601416 BL | 60" X 14"<br>60" X 16"  | 60" X 31"             | 12"                 | 27", 39"                    | 46″         |