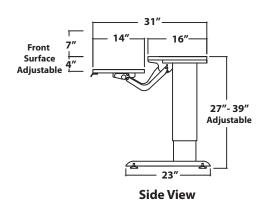

### TECHNICAL DATA:

- See chart for standard dimensions
- Powered rear surface vertical adjustment range 27" - 39"
- Front surface adjustment range 23" 46" (4" below, 7" above rear surface), with 15° +/- tilt
- Front surface load 50 lbs
- Rear surface load 500 lbs
- System operates on standard 110V, electric motor UL listed
- Extruded aluminum telescoping legs
- Base finish Graphite Silver

| MODEL        | FRONT/REAR<br>DIMENSION | OVERALL<br>DIMENSIONS | ADJUSTMENT<br>RANGE | REAR<br>START/END<br>HEIGHT | LEG<br>SPAN |
|--------------|-------------------------|-----------------------|---------------------|-----------------------------|-------------|
| IN 361416 BL | 36" X 14"<br>36" X 16"  | 36" X 31"             | 12"                 | 27", 39"                    | 28″         |
| IN 481416 BL | 48" X 14"<br>48" X 16"  | 48" X 31"             | 12"                 | 27", 39"                    | 32"         |
| IN 601416 BL | 60" X 14"<br>60" X 16"  | 60" X 31"             | 12"                 | 27", 39"                    | 46″         |