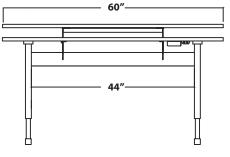

| MODEL        | FRONT/REAR<br>DIMENSION | OVERALL<br>DIMENSIONS | ADJUSTMENT<br>RANGE | REAR<br>START/END<br>HEIGHT | LEG<br>SPAN |
|--------------|-------------------------|-----------------------|---------------------|-----------------------------|-------------|
| IN 361416 BL | 36" X 14"<br>36" X 16"  | 36" X 31"             | 12"                 | 27", 39"                    | 28″         |
| IN 481416 BL | 48" X 14"<br>48" X 16"  | 48" X 31"             | 12"                 | 27", 39"                    | 32"         |
| IN 601416 BL | 60" X 14"<br>60" X 16"  | 60" X 31"             | 12"                 | 27", 39"                    | 46″         |