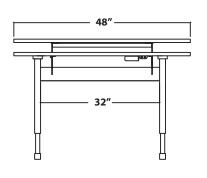

| MODEL        | FRONT/REAR<br>DIMENSION | OVERALL<br>DIMENSIONS | ADJUSTMENT<br>RANGE | REAR<br>START/END<br>HEIGHT | LEG<br>SPAN |
|--------------|-------------------------|-----------------------|---------------------|-----------------------------|-------------|
| IN 361416 BL | 36" X 14"<br>36" X 16"  | 36" X 31"             | 12"                 | 27", 39"                    | 28″         |
| IN 481416 BL | 48" X 14"<br>48" X 16"  | 48" X 31"             | 12"                 | 27", 39"                    | 32"         |
| IN 601416 BL | 60" X 14"<br>60" X 16"  | 60" X 31"             | 12"                 | 27", 39"                    | 46″         |