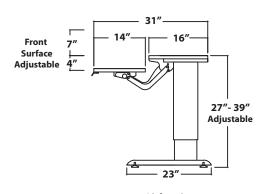

### TECHNICAL DATA:

- See chart for standard dimensions
- Powered rear surface vertical adjustment range 27" - 39"
- Front surface adjustment range 23" 46" (4" below, 7" above rear surface), with 15° +/- tilt
- Front surface load 50 lbs
- Rear surface load 500 lbs
- System operates on standard 110V, electric motor UL listed
- Extruded aluminum telescoping legs
- Base finish Graphite Silver

| MODEL        | FRONT/REAR<br>DIMENSION | OVERALL<br>DIMENSIONS | ADJUSTMENT<br>RANGE | REAR<br>START/END<br>HEIGHT | LEG<br>SPAN |
|--------------|-------------------------|-----------------------|---------------------|-----------------------------|-------------|
| IN 361416 BL | 36" X 14"<br>36" X 16"  | 36" X 31"             | 12"                 | 27", 39"                    | 28″         |
| IN 481416 BL | 48" X 14"<br>48" X 16"  | 48" X 31"             | 12"                 | 27", 39"                    | 32"         |
| IN 601416 BL | 60" X 14"<br>60" X 16"  | 60" X 31"             | 12"                 | 27", 39"                    | 46″         |