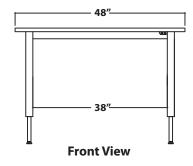

## **INFINITY TABLE** Motorized, height adjustable table

| MODEL    | DIMENSIONS | ADJUSTMENT<br>RANGE | START/END<br>HEIGHT | LEG<br>SPAN |
|----------|------------|---------------------|---------------------|-------------|
| IN 4836L | 36" X 48"  | 12"                 | 24", 36"            | 38"         |
| IN 4848L | 48" X 48"  | 12″                 | 24", 36"            | 38"         |

## IN 4848L