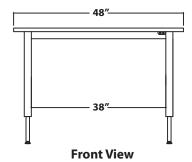

## **INFINITY TABLE** Motorized, height adjustable table

| MODEL    | DIMENSIONS | ADJUSTMENT<br>RANGE | START/END<br>HEIGHT | LEG<br>SPAN |
|----------|------------|---------------------|---------------------|-------------|
| IN 4836L | 36" X 48"  | 12"                 | 24", 36"            | 38"         |
| IN 4848L | 48" X 48"  | 12″                 | 24", 36"            | 38"         |

IN 4836L

36"-24"- 36" Adjustable **Side View** 