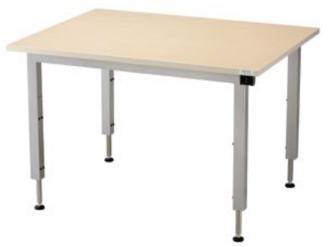

## **INFINITY TABLE** Motorized, height adjustable table

| MODEL    | DIMENSIONS | ADJUSTMENT<br>RANGE | START/END<br>HEIGHT | LEG<br>SPAN |
|----------|------------|---------------------|---------------------|-------------|
| IN 4836L | 36" X 48"  | 12"                 | 24", 36"            | 38"         |
| IN 4848L | 48" X 48"  | 12″                 | 24", 36"            | 38"         |

## **FEATURES**:

- Single surface table with vertical height adjustment for individual positioning or multiple user environments
- Push-button motorized adjustment throughout the specified range
- Push-button controls can be mounted on either side of table
- Durable laminate top or real wood veneer

## **TECHNICAL DATA:**

- See chart for standard dimensions
- Custom workstation top sizes and finishes
- Vertical adjustment range 24" 36"
- System operates on standard 110V, electric motor UL listed
- Extruded aluminum telescoping legs
- Base finish Graphite Silver
- Load capacity 500 lbs