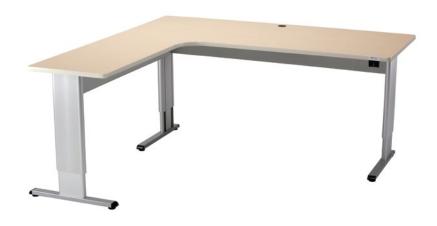

## **INFINITY L-DESK** Motorized, height adjustable L-shape desk

| MODEL     | DIMENSIONS | ADJUSTMENT<br>RANGE | START/END<br>HEIGHT | LEG<br>SPAN              |
|-----------|------------|---------------------|---------------------|--------------------------|
| IN 7230 L | 72″ X 30"  | 12″                 | 27", 39"            | Main, 62"<br>Return, 54" |

Innovative L-shape desk with a generous surface area and smooth, quiet, motorized adjustment.

## FEATURES:

- L-shaped desk with vertical adjustment for individual positioning or multi-user environment
- Push-button motorized adjustment throughout the specified range
- Push-button controls can be mounted on either side of table
- Durable laminate top or real wood veneer