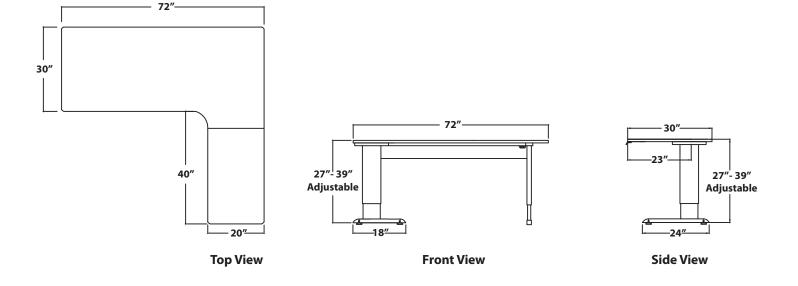

## **INFINITY L-DESK** Motorized, height adjustable L-shape desk

| MODEL     | DIMENSIONS | ADJUSTMENT<br>RANGE | START/END<br>HEIGHT | LEG<br>SPAN              |
|-----------|------------|---------------------|---------------------|--------------------------|
| IN 7230 L | 72″ X 30"  | 12″                 | 27", 39"            | Main, 62"<br>Return, 54" |

## **TECHNICAL DATA:**

- Standard table dimensions: 72" X 30"
- Custom workstation top sizes and finishes available
- Vertical adjustment range 27"- 39"
- System operates on standard 110V, electric motor UL listed
- Extruded aluminum telescoping legs
- Base finish Graphite Silver
- Load capacity 500 lbs