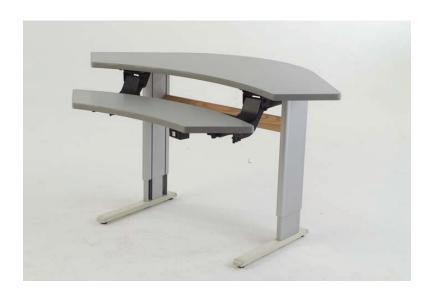

## **INFINITY CORNER OFFICE**

Motorized, bi-level height adjustable workstation

| MODEL       | FRONT/REAR<br>DIMENSIONS | OVERALL<br>DIMENSION | ADJUSTMENT<br>RANGE | REAR<br>START/END<br>HEIGHT | LEG<br>SPAN |
|-------------|--------------------------|----------------------|---------------------|-----------------------------|-------------|
| IN 4230 CBL | 38" X 10"<br>59" X 31"   | 59" X 42"            | 12″                 | 27", 39"                    | 31″         |

## **FEATURES:**

- Dual surface workstation with vertical height adjustment for individual positioning or multiple user environments
- Push-button powered rear surface, Lift-N-Lock front
- · Convenient curved design to maximize usable space
- Push-button controls can be mounted on either side
- Infinite height adjustment throughout the specified
- Durable laminate top

## **TECHNICAL DATA:**

- Standard table dimensions: 59" x 42"
- Powered rear surface vertical adjustment range 27"-39"
- Front surface adjustment range 27" 39" (4" below to 7" above rear surface)
- Front surface load 50 lbs.
- Rear surface load 500 lbs
- · System operates on standard 110V
- Extruded aluminum telescoping legs
- · Base finish Graphite Silver