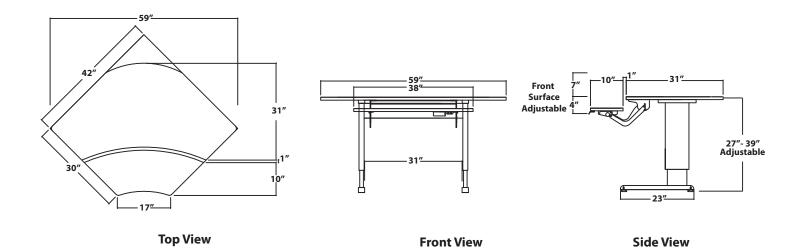

## **INFINITY CORNER OFFICE**

Motorized, bi-level height adjustable workstation

| MODEL       | FRONT/REAR<br>DIMENSIONS | OVERALL<br>DIMENSION | ADJUSTMENT<br>RANGE | REAR<br>START/END<br>HEIGHT | LEG<br>SPAN |
|-------------|--------------------------|----------------------|---------------------|-----------------------------|-------------|
| IN 4230 CBL | 38" X 10"<br>59" X 31"   | 59" X 42"            | 12″                 | 27", 39"                    | 31″         |

## **TECHNICAL DATA:**

- Standard table dimensions: 59" x 42"
- Powered rear surface vertical adjustment range 27"-39"
- Front surface adjustment range 27" 39" (4" below to 7" above rear surface)
- Front surface load 50 lbs.
- Rear surface load 500 lbs
- · System operates on standard 110V
- Extruded aluminum telescoping legs
- · Base finish Graphite Silver