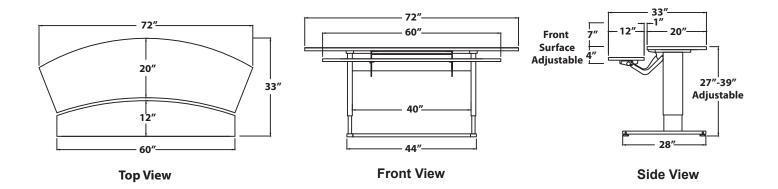

| MODEL      | FRONT/REAR<br>DIMENSIONS | OVERALL<br>DIMENSION | ADJUSTMENT<br>RANGE | REAR<br>START/END<br>HEIGHT | LEG<br>SPAN |
|------------|--------------------------|----------------------|---------------------|-----------------------------|-------------|
| IN CC 7234 | 60" X 12"<br>72" X 20"   | 72" X 33"            | 12"                 | 27", 39"                    | 40"         |

## **TECHNICAL DATA:**

- Overall table dimensions: 72" x 33"
- Powered rear surface vertical adjustment range 27" - 39"
- Front surface adjustment range 23" 46" (4" below, 7" above rear surface), with 15 +/- tilt
- Front surface load 50 lbs
- Rear surface load 500 lbs
- System operates on standard 110V, electric motor UL listed
- Extruded aluminum telescoping legs
- Base finish Graphite Silver