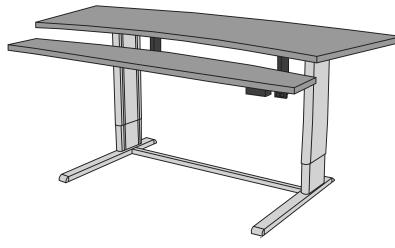

## **INFINITY COMMAND CENTER 7234BL** Expansive bi-level console with powered adjustment

Computer workstation provides adjustability spacious enough for many monitors, computers, or other equipment this workstation adjusts with the push of a button. **FEATURES:** 

- Dual surface workstation with vertical height adjustment for individual positioning or multiple user environments
- Push-button powered rear surface, Lift-N-Lock front surface
- Push-button controls mount on either side
- Infinite height adjustment throughout the specified range
- Durable laminate top