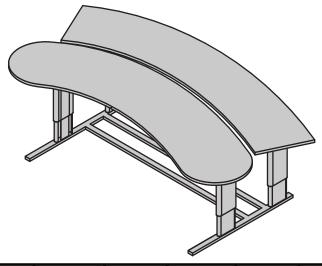

## INFINITY COMMAND CENTER-ARCH AND ORBIT Bi-level console with powered adjustment

| MODEL       | FRONT/REAR<br>DIMENSIONS | OVERALL<br>DIMENSION | ADJUSTMENT<br>RANGE | REAR<br>START/END<br>HEIGHT | LEG<br>SPAN |
|-------------|--------------------------|----------------------|---------------------|-----------------------------|-------------|
| IN CC Arch  | 72" X 23"<br>72" X 19"   | 72" X 44"            | 12"                 | 27", 39"                    | 44"         |
| IN CC Orbit | 104" X 24"<br>104" X 20" | 104" X 45"           | 12"                 | 27", 39"                    | 44"         |

Computer workstation designed for intensive computer use, unique wrap design creates the ideal interface between the user and computer equipment.

## **FEATURES:**

- · Dual surface height adjustment for individual positioning or multi-user environment
- Smooth, quiet, motorized adjustment facilitates sit-to-stand functionality
- Push-button powered adjustment, controls can be mounted on either side of table
- · Infinite height adjustment throughout the specified range
- Durable laminate top

## IN CC Arch