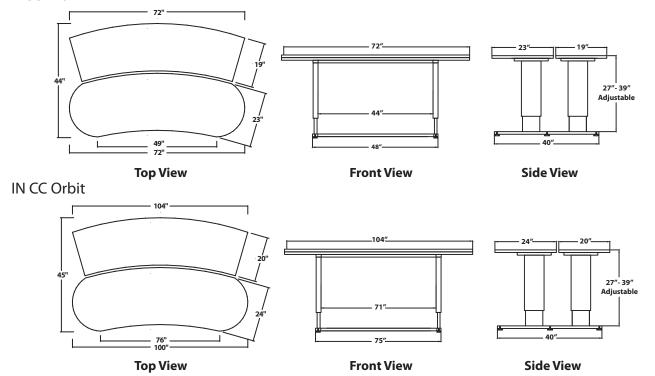

## INFINITY COMMAND CENTER-ARCH AND ORBIT Bi-level console with powered adjustment

| MODEL       | FRONT/REAR<br>DIMENSIONS | OVERALL<br>DIMENSION | ADJUSTMENT<br>RANGE | REAR<br>START/END<br>HEIGHT | LEG<br>SPAN |
|-------------|--------------------------|----------------------|---------------------|-----------------------------|-------------|
| IN CC Arch  | 72" X 23"<br>72" X 19"   | 72" X 44"            | 12"                 | 27", 39"                    | 44"         |
| IN CC Orbit | 104" X 24"<br>104" X 20" | 104" X 45"           | 12"                 | 27", 39"                    | 44"         |