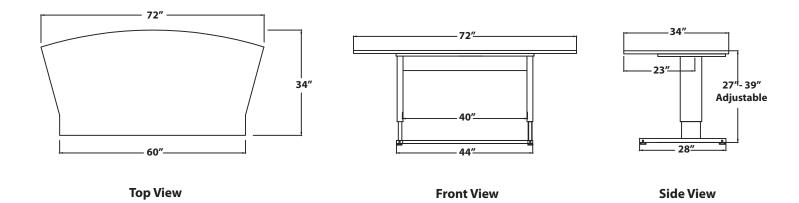

INFINITY COMMAND CENTER 7234
Expansive single surface console with powered adjustment

| MODEL      | DIMENSIONS | ADJUSTMENT<br>RANGE | START/END<br>HEIGHT | LEG<br>SPAN |
|------------|------------|---------------------|---------------------|-------------|
| IN CC 7234 | 72″X 34"   | 12"                 | 27", 39"            | 40"         |

## **TECHNICAL DATA:**

- Standard table dimensions: 72" x 34"
- Other widths and lengths available upon request
- Powered adjustment range 27"- 39"
- Total load capacity 450 lbs
- System operates on standard 110V
- Extruded aluminum telescoping legs
- Base finish Graphite Silver