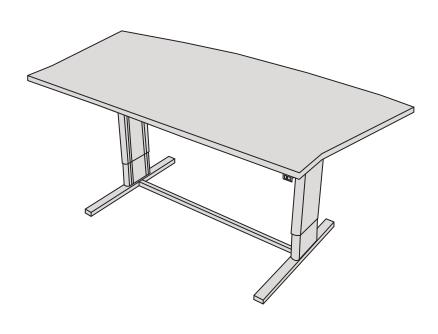

Large height-adjustable table designed for applications that require simultaneous use of computer monitors for up to two people.

## **FEATURES:**

- Single surface height adjustment for individual positioning or multi-user environment
- · Straight edge at front is ideal for instructor-student situations, or two people working independently
- Smooth, quiet, motorized adjustment facilitates sit-to-stand functionality
- Optional CPU Holder accessory mounts on right or left side
- Push-button powered adjustment, controls can be mounted on either side of table
- · Infinite height adjustment throughout the specified range
- Durable laminate top