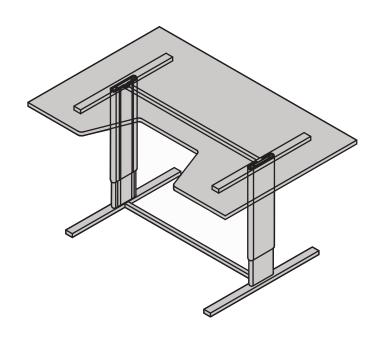

## INFINITY COMMAND CENTER 6040CR Surround-view workstation with powered adjustment

| MODEL        | DIMENSIONS | ADJUSTMENT<br>RANGE | START/END<br>HEIGHT | LEG<br>SPAN |
|--------------|------------|---------------------|---------------------|-------------|
| IN CC 6040CR | 60" X 40"  | 12"                 | 27", 39"            | 40"         |

Expansive worksurface with a comfort recess creates a surround-view for applications such as Radiology reading or PACS tables.