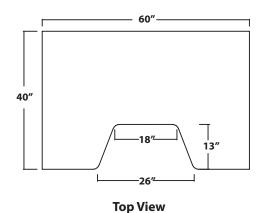

## INFINITY COMMAND CENTER 6040CR Surround-view workstation with powered adjustment

| MODEL        | DIMENSIONS | ADJUSTMENT<br>RANGE | START/END<br>HEIGHT | LEG<br>SPAN |
|--------------|------------|---------------------|---------------------|-------------|
| IN CC 6040CR | 60" X 40"  | 12"                 | 27", 39"            | 40"         |

## **TECHNICAL DATA:**

- Standard table dimensions: 60" x 40"
- Vertical adjustment range 27"- 39"
- System operates on standard 110V
- Motor is UL listed
- Weight capacity 500 lbs
- · Adjustable tension legs for varying weight loads
- Front edge weight capacity with less than 0.19" inch of deflection: 250 lbs
- Extruded aluminum telescoping legs
- Base Finish Graphite Silver