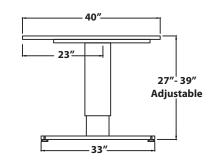

## INFINITY COMMAND CENTER 6040CR Surround-view workstation with powered adjustment

| MODEL        | DIMENSIONS | ADJUSTMENT<br>RANGE | START/END<br>HEIGHT | LEG<br>SPAN |
|--------------|------------|---------------------|---------------------|-------------|
| IN CC 6040CR | 60" X 40"  | 12"                 | 27", 39"            | 40"         |

## **TECHNICAL DATA:**

- Standard table dimensions: 60" x 40"
- Vertical adjustment range 27"- 39"
- System operates on standard 110V
- Motor is UL listed
- Weight capacity 500 lbs
- · Adjustable tension legs for varying weight loads
- Front edge weight capacity with less than 0.19" inch of deflection: 250 lbs
- Extruded aluminum telescoping legs
- Base Finish Graphite Silver

**Front View** 

**Side View**