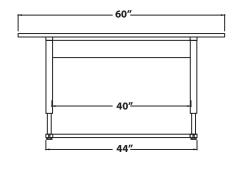

## INFINITY COMMAND CENTER 6040CR Surround-view workstation with powered adjustment

| MODEL        | DIMENSIONS | ADJUSTMENT<br>RANGE | START/END<br>HEIGHT | LEG<br>SPAN |
|--------------|------------|---------------------|---------------------|-------------|
| IN CC 6040CR | 60" X 40"  | 12"                 | 27", 39"            | 40"         |

## **TECHNICAL DATA:**

- Standard table dimensions: 60" x 40"
- Vertical adjustment range 27"- 39"
- System operates on standard 110V
- Motor is UL listed
- Weight capacity 500 lbs
- · Adjustable tension legs for varying weight loads
- Front edge weight capacity with less than 0.19" inch of deflection: 250 lbs
- Extruded aluminum telescoping legs
- Base Finish Graphite Silver

**Front View** 

**Side View**