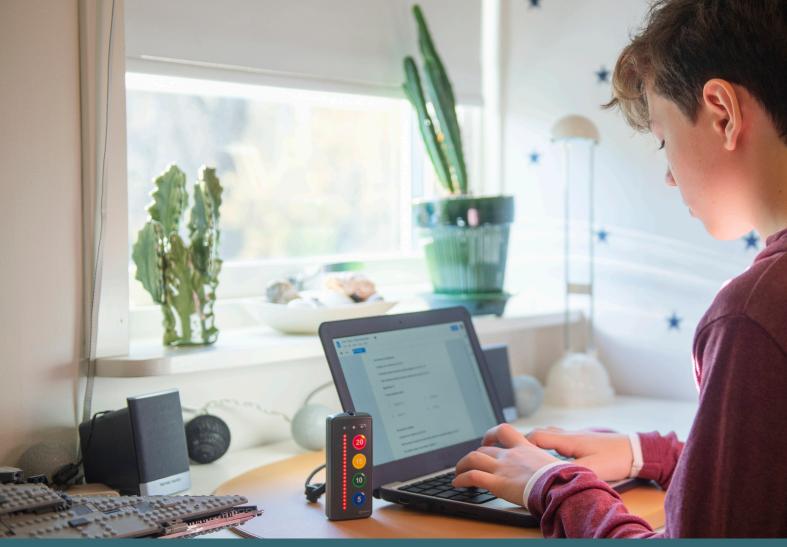

# **Sense of time**MEMO Timer

MEMO Timer gives a visual representation of time, making something which otherwise is invisible, visible! Time is an abstract concept so learning it can be difficult for many people, when someone says half an hour, what does that mean? How do we feel that half an hour has passed? MEMO Timer allows you to get a quick and easy visual track of the time, allowing it to become accessible.

MEMO Timer displays the time as LED's that go out as the time passes, when the timer is finished the display LEDs will flash; this can be accompanied by an auditory signal or a tactile vibrate option.

### PORTABLE AND EASY TO USE

MEMO Timer is easy to use and understand. It gives a clear picture of the amount of time thanks to the clear LEDs that periodically disappear as time passes by, which gives a visual impression of how much time remains. With support from light, sound and vibration, you will be informed when the selected time has come to an end.

MEMO Timer is small and smooth enough to fit into a normal sized pocket and is comfortable to hold in your hand. It's robust and

MEMO Timer is available in four versions:

MEMO Timer 8 shows time in 2, 4, 6, 8 minutes. MEMO Timer 20 shows time in 5, 10, 15, 20 minutes. MEMO Timer 60 shows time in 15, 30, 45, 60 minutes. MEMO Timer 80 shows time in 20, 40, 60, 80 minutes.