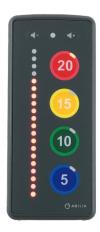

MEMO Timer displays the time as LED's that go out as the time passes, when the timer is finished the display LEDs will flash; this can be accompanied by an auditory signal or a tactile vibrate option.

### PORTABLE AND EASY TO USE

MEMO Timer is easy to use and understand. It gives a clear picture of the amount of time thanks to the clear LEDs that periodically disappear as time passes by, which gives a visual impression of how much time remains. With support from light, sound and vibration, you will be informed when the selected time has come to an end.

MEMO Timer is small and smooth enough to fit into a normal sized pocket and is comfortable to hold in your hand. It's robust and

MEMO Timer is available in four versions:

MEMO Timer 8 shows time in 2, 4, 6, 8 minutes. MEMO Timer 20 shows time in 5, 10, 15, 20 minutes. MEMO Timer 60 shows time in 15, 30, 45, 60 minutes. MEMO Timer 80 shows time in 20, 40, 60, 80 minutes.