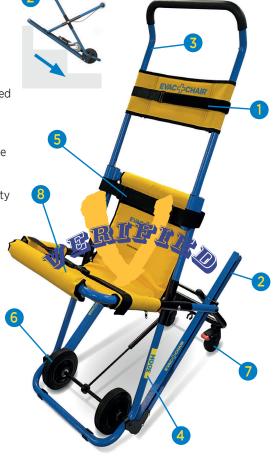

#### **Features**

## 1 Adjustable patient head restraint

Limits movement, securing the passenger in place

#### 2 Friction tracks (Evac+Track technology)

The self braking reinforced tracks control speed of descent for easy single person operation

## 3 Ergonomic adjustable handle

For ease of deployment and compact storage

#### 4 Reflective decals

For easy location in situations of poor visibility

## 5 Quick release safety belts (Head, Chest, Thigh)

For increased passenger safety

# 6 Heavy duty wheels

Ideal for operation over uneven terrain

#### 7 Lockable rear wheels

Can be applied in situations where the chair needs to remain in a stationary position

## 8 Dual position seat

Dual position seat allows the user to decide each time which seating position they desire

Flat seat with zipped side panels and over thigh quick release passenger restraint