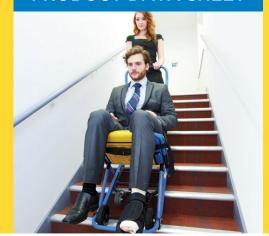

# Evac+Chair® 300H

THE ONLY EVACUATION CHAIR ON THE MARKET WITH A DUAL POSITION SEAT

The Evac+Chair® 300H featuring 400lbs weight capacity and single person operation.