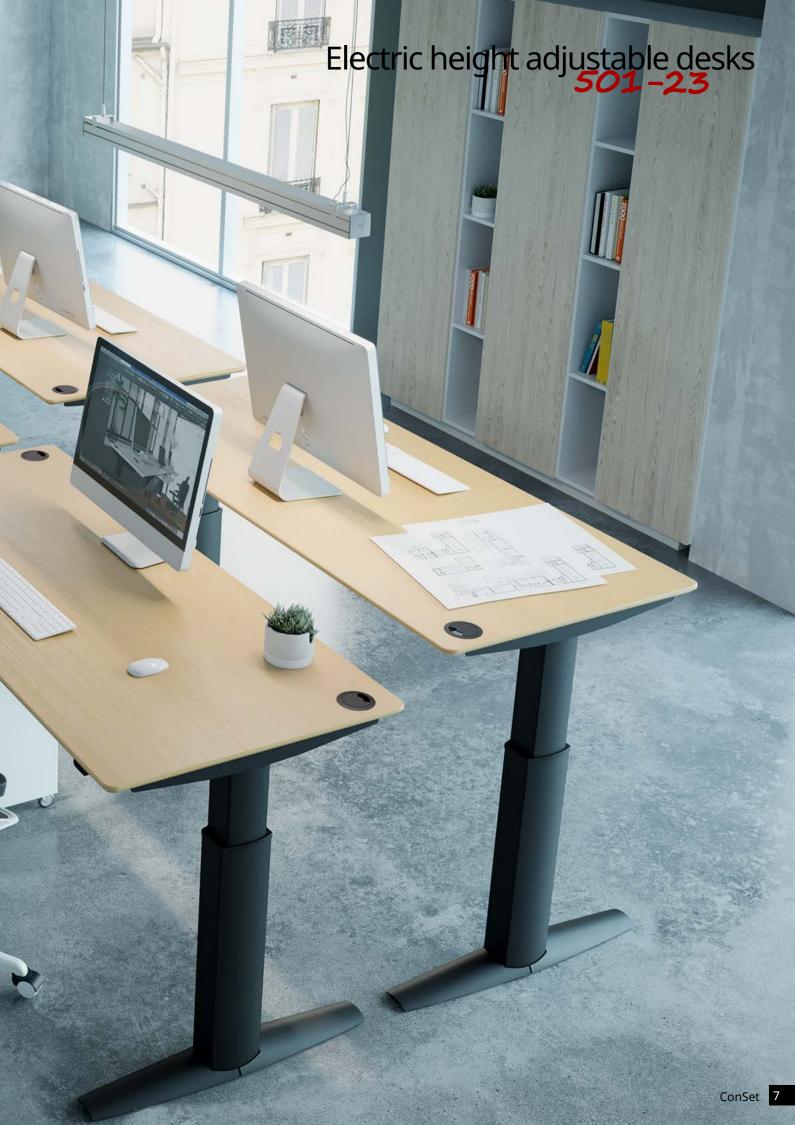

| 501-23 - Techn                 | ical specifications                   |                                                            |                                    |                                                |                         | Page 6-7                    |
|--------------------------------|---------------------------------------|------------------------------------------------------------|------------------------------------|------------------------------------------------|-------------------------|-----------------------------|
| Product photo * featured image | Dimensional drawing  * featured image | Item no.                                                   | Color                              | Frame height<br>min/max (cm)<br>incl. tabletop | Max. speed<br>(mm/sec.) | <b>Maximum load</b><br>(kg) |
| TTT                            | min. 180                              | 501-23 7SW2<br>501-23 7SW3<br>501-23 7BW2<br>501-23 7BW3 * | Silver<br>Silver<br>Black<br>Black | 68-120                                         | 22                      | 175                         |
|                                | 78 136-200                            | 501-23 7S200<br>501-23 7B200 *                             | Silver<br>Black                    | 68-120                                         | 22                      | 175                         |
|                                | 280-400                               | 501-23 7S400K<br>501-23 7B400K *                           | Silver<br>Black                    | 68-120                                         | 22                      | 175                         |
| Li                             | 78 45-190 145-190 26 26               | 501-23 7S190-190A<br>501-23 7B190-190A *                   | Silver<br>Black                    | 68-120                                         | 22                      | 175                         |