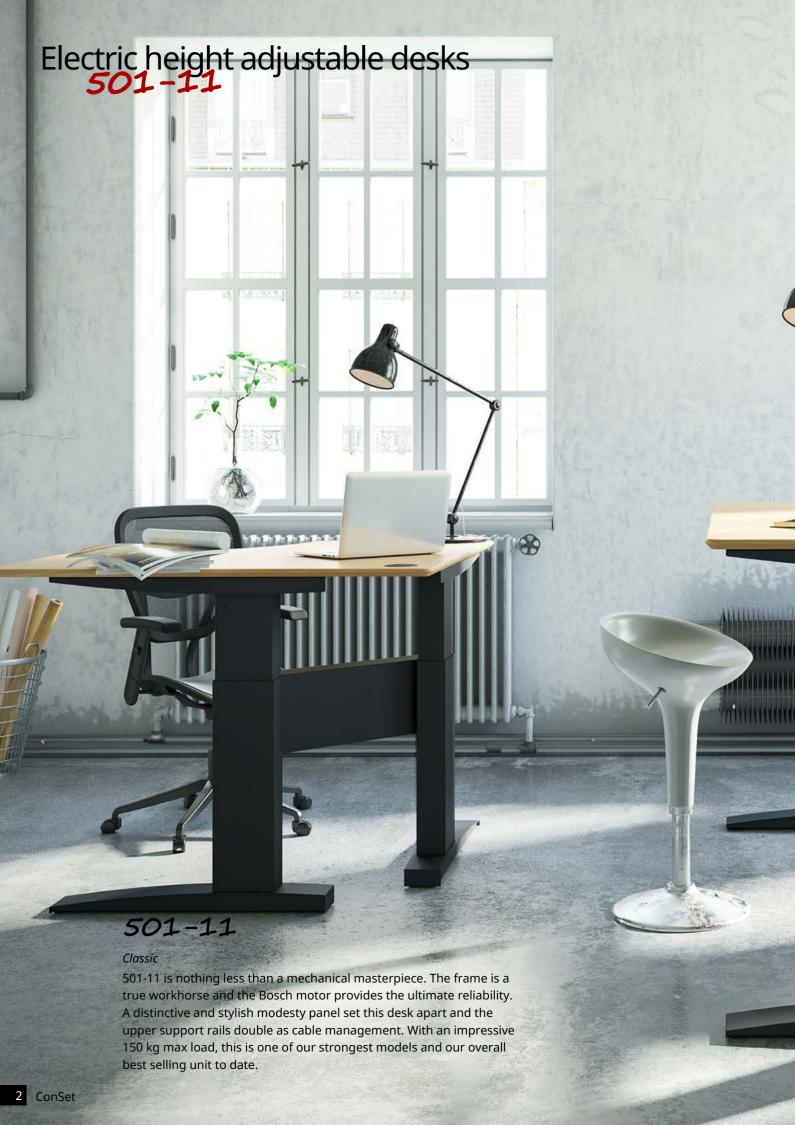

| 501-11 - Technical specifications                                                                                                                                                                                                                                                                                                                                                                                                                                                                                                                                                                                                                                                                                                                                                                                                                                                                                                                                                                                                                                                                                                                                                                                                                                                                                                                                                                                                                                                                                                                                                                                                                                                                                                                                                                                                                                                                                                                                                                                                                                                                                              |                                       |                     |        |                                                | Page 2-3                |                             |
|--------------------------------------------------------------------------------------------------------------------------------------------------------------------------------------------------------------------------------------------------------------------------------------------------------------------------------------------------------------------------------------------------------------------------------------------------------------------------------------------------------------------------------------------------------------------------------------------------------------------------------------------------------------------------------------------------------------------------------------------------------------------------------------------------------------------------------------------------------------------------------------------------------------------------------------------------------------------------------------------------------------------------------------------------------------------------------------------------------------------------------------------------------------------------------------------------------------------------------------------------------------------------------------------------------------------------------------------------------------------------------------------------------------------------------------------------------------------------------------------------------------------------------------------------------------------------------------------------------------------------------------------------------------------------------------------------------------------------------------------------------------------------------------------------------------------------------------------------------------------------------------------------------------------------------------------------------------------------------------------------------------------------------------------------------------------------------------------------------------------------------|---------------------------------------|---------------------|--------|------------------------------------------------|-------------------------|-----------------------------|
| Product photo * featured image                                                                                                                                                                                                                                                                                                                                                                                                                                                                                                                                                                                                                                                                                                                                                                                                                                                                                                                                                                                                                                                                                                                                                                                                                                                                                                                                                                                                                                                                                                                                                                                                                                                                                                                                                                                                                                                                                                                                                                                                                                                                                                 | Dimensional drawing  * featured image | Item no.            | Color  | Frame height<br>min/max (cm)<br>incl. tabletop | Max. speed<br>(mm/sec.) | <b>Maximum load</b><br>(kg) |
|                                                                                                                                                                                                                                                                                                                                                                                                                                                                                                                                                                                                                                                                                                                                                                                                                                                                                                                                                                                                                                                                                                                                                                                                                                                                                                                                                                                                                                                                                                                                                                                                                                                                                                                                                                                                                                                                                                                                                                                                                                                                                                                                |                                       | 501-11 1S116        | Silver | 65-122                                         | 28                      | 150                         |
|                                                                                                                                                                                                                                                                                                                                                                                                                                                                                                                                                                                                                                                                                                                                                                                                                                                                                                                                                                                                                                                                                                                                                                                                                                                                                                                                                                                                                                                                                                                                                                                                                                                                                                                                                                                                                                                                                                                                                                                                                                                                                                                                | 54                                    | 501-11 1S156        | Silver |                                                |                         |                             |
|                                                                                                                                                                                                                                                                                                                                                                                                                                                                                                                                                                                                                                                                                                                                                                                                                                                                                                                                                                                                                                                                                                                                                                                                                                                                                                                                                                                                                                                                                                                                                                                                                                                                                                                                                                                                                                                                                                                                                                                                                                                                                                                                | 13                                    | 501-11 1S196        | Silver |                                                |                         |                             |
| A STATE OF THE PARTY OF THE PAR | _                                     | 501-11 1B116        | Black  |                                                |                         |                             |
| l 4                                                                                                                                                                                                                                                                                                                                                                                                                                                                                                                                                                                                                                                                                                                                                                                                                                                                                                                                                                                                                                                                                                                                                                                                                                                                                                                                                                                                                                                                                                                                                                                                                                                                                                                                                                                                                                                                                                                                                                                                                                                                                                                            | 100                                   | 501-11 1B156        | Black  |                                                |                         |                             |
|                                                                                                                                                                                                                                                                                                                                                                                                                                                                                                                                                                                                                                                                                                                                                                                                                                                                                                                                                                                                                                                                                                                                                                                                                                                                                                                                                                                                                                                                                                                                                                                                                                                                                                                                                                                                                                                                                                                                                                                                                                                                                                                                | 196                                   | 501-11 1B196 *      | Black  |                                                |                         |                             |
|                                                                                                                                                                                                                                                                                                                                                                                                                                                                                                                                                                                                                                                                                                                                                                                                                                                                                                                                                                                                                                                                                                                                                                                                                                                                                                                                                                                                                                                                                                                                                                                                                                                                                                                                                                                                                                                                                                                                                                                                                                                                                                                                | 100                                   | 501-11 1S156-156A   | Silver | 65-122                                         | 28                      | 125                         |
|                                                                                                                                                                                                                                                                                                                                                                                                                                                                                                                                                                                                                                                                                                                                                                                                                                                                                                                                                                                                                                                                                                                                                                                                                                                                                                                                                                                                                                                                                                                                                                                                                                                                                                                                                                                                                                                                                                                                                                                                                                                                                                                                | 196                                   | 501-11 1S196-156A   | Silver |                                                |                         |                             |
|                                                                                                                                                                                                                                                                                                                                                                                                                                                                                                                                                                                                                                                                                                                                                                                                                                                                                                                                                                                                                                                                                                                                                                                                                                                                                                                                                                                                                                                                                                                                                                                                                                                                                                                                                                                                                                                                                                                                                                                                                                                                                                                                |                                       | 501-11 1S196-196A   | Silver |                                                |                         |                             |
|                                                                                                                                                                                                                                                                                                                                                                                                                                                                                                                                                                                                                                                                                                                                                                                                                                                                                                                                                                                                                                                                                                                                                                                                                                                                                                                                                                                                                                                                                                                                                                                                                                                                                                                                                                                                                                                                                                                                                                                                                                                                                                                                | •    _                                | 501-11 1B156-156A   | Black  |                                                |                         |                             |
| -                                                                                                                                                                                                                                                                                                                                                                                                                                                                                                                                                                                                                                                                                                                                                                                                                                                                                                                                                                                                                                                                                                                                                                                                                                                                                                                                                                                                                                                                                                                                                                                                                                                                                                                                                                                                                                                                                                                                                                                                                                                                                                                              | 190                                   | 501-11 1B196-156A   | Black  |                                                |                         |                             |
|                                                                                                                                                                                                                                                                                                                                                                                                                                                                                                                                                                                                                                                                                                                                                                                                                                                                                                                                                                                                                                                                                                                                                                                                                                                                                                                                                                                                                                                                                                                                                                                                                                                                                                                                                                                                                                                                                                                                                                                                                                                                                                                                | 45 11 0                               | 501-11 1B196-196A * | Black  |                                                |                         |                             |