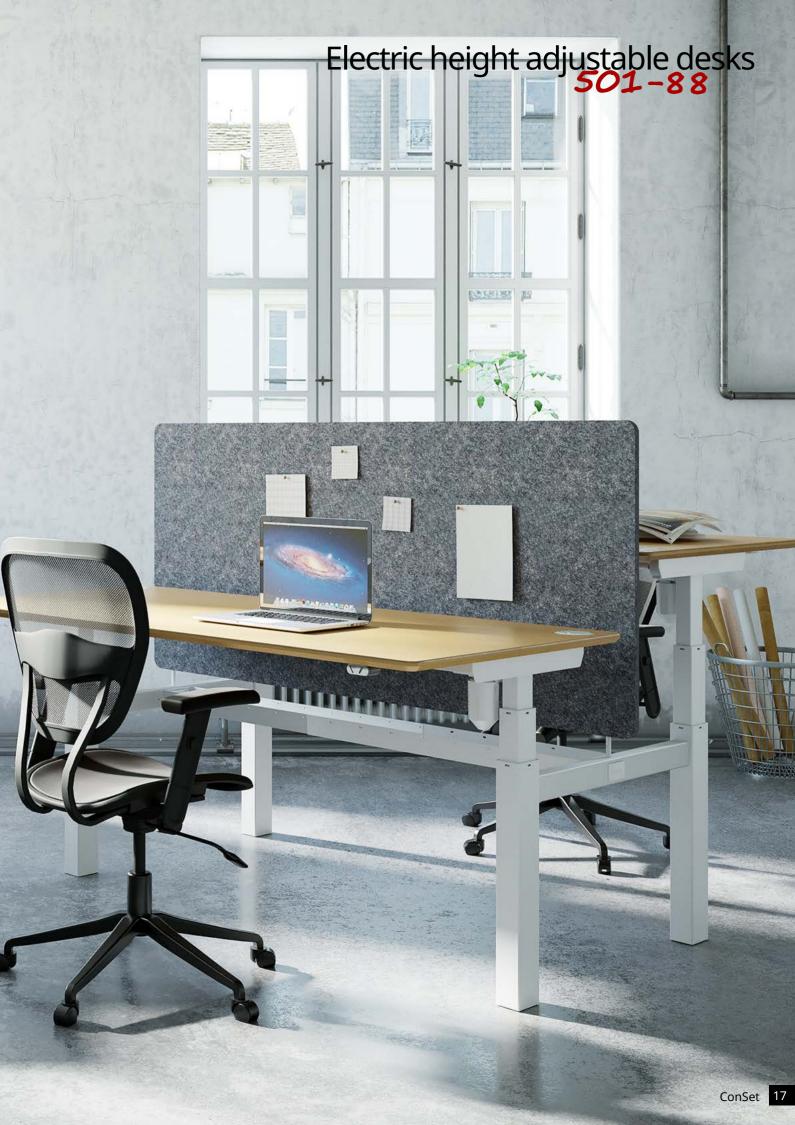

| Product photo * featured image | Dimensional drawing * featured image | Item no.                                                                                                                                                                                                     | Color                                                                       | Frame height min/max (cm) incl. tabletop | Max. speed<br>(mm/sec.) | Maximum load<br>(kg) |
|--------------------------------|--------------------------------------|--------------------------------------------------------------------------------------------------------------------------------------------------------------------------------------------------------------|-----------------------------------------------------------------------------|------------------------------------------|-------------------------|----------------------|
| Total                          | 172                                  | 501-88 7W112<br>501-88 7W129<br>501-88 7W152<br>501-88 7W172<br>501-88 7S112<br>501-88 7S129<br>501-88 7S152<br>501-88 7S172<br>501-88 7B112<br>501-88 7B112<br>501-88 7B129<br>501-88 7B152<br>501-88 7B152 | White White White White Silver Silver Silver Silver Black Black Black Black | 65-125                                   | 32                      | 100                  |
| Total                          | 112-152                              | 501-88 7W112-152<br>501-88 7S112-152<br>501-88 7B112-152 *                                                                                                                                                   | White<br>Silver<br>Black                                                    | 65-125                                   | 32                      | 100                  |