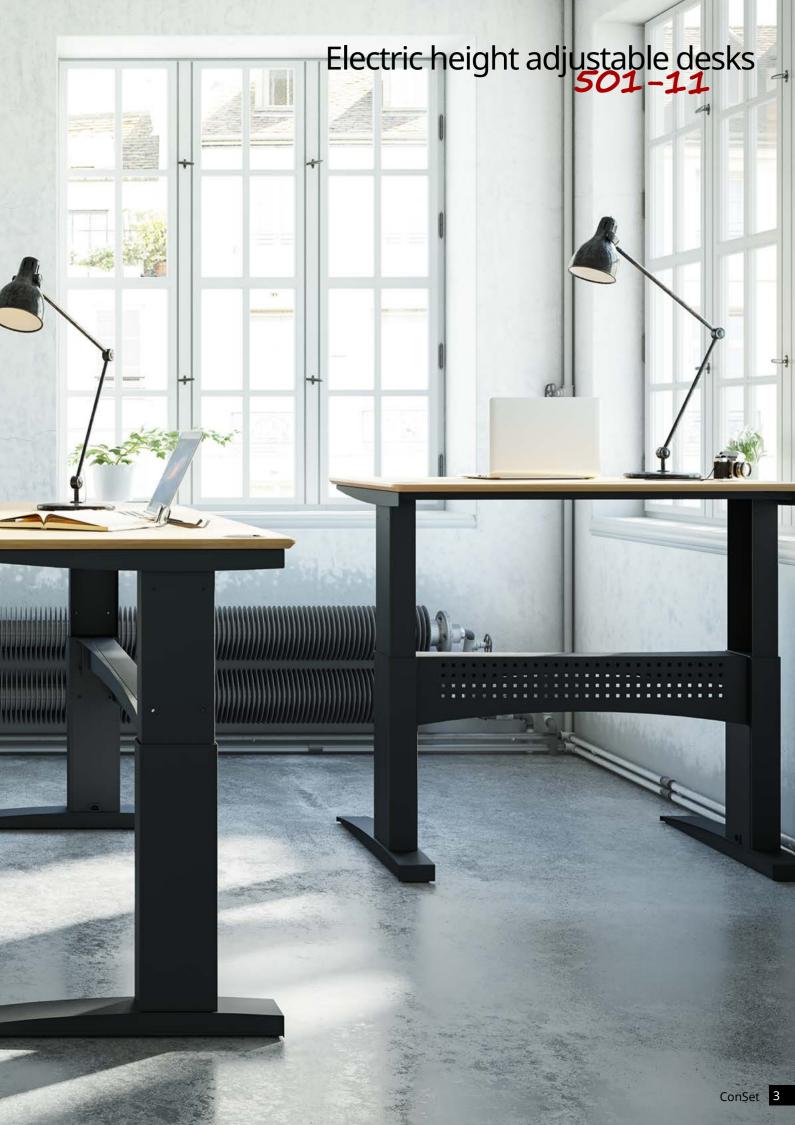

| 501-11 - Technical specifications                                                                                                                                                                                                                                                                                                                                                                                                                                                                                                                                                                                                                                                                                                                                                                                                                                                                                                                                                                                                                                                                                                                                                                                                                                                                                                                                                                                                                                                                                                                                                                                                                                                                                                                                                                                                                                                                                                                                                                                                                                                                                              |                                       |                     |        |                                                | Page 2-3                |                             |
|--------------------------------------------------------------------------------------------------------------------------------------------------------------------------------------------------------------------------------------------------------------------------------------------------------------------------------------------------------------------------------------------------------------------------------------------------------------------------------------------------------------------------------------------------------------------------------------------------------------------------------------------------------------------------------------------------------------------------------------------------------------------------------------------------------------------------------------------------------------------------------------------------------------------------------------------------------------------------------------------------------------------------------------------------------------------------------------------------------------------------------------------------------------------------------------------------------------------------------------------------------------------------------------------------------------------------------------------------------------------------------------------------------------------------------------------------------------------------------------------------------------------------------------------------------------------------------------------------------------------------------------------------------------------------------------------------------------------------------------------------------------------------------------------------------------------------------------------------------------------------------------------------------------------------------------------------------------------------------------------------------------------------------------------------------------------------------------------------------------------------------|---------------------------------------|---------------------|--------|------------------------------------------------|-------------------------|-----------------------------|
| Product photo * featured image                                                                                                                                                                                                                                                                                                                                                                                                                                                                                                                                                                                                                                                                                                                                                                                                                                                                                                                                                                                                                                                                                                                                                                                                                                                                                                                                                                                                                                                                                                                                                                                                                                                                                                                                                                                                                                                                                                                                                                                                                                                                                                 | Dimensional drawing  * featured image | Item no.            | Color  | Frame height<br>min/max (cm)<br>incl. tabletop | Max. speed<br>(mm/sec.) | <b>Maximum load</b><br>(kg) |
|                                                                                                                                                                                                                                                                                                                                                                                                                                                                                                                                                                                                                                                                                                                                                                                                                                                                                                                                                                                                                                                                                                                                                                                                                                                                                                                                                                                                                                                                                                                                                                                                                                                                                                                                                                                                                                                                                                                                                                                                                                                                                                                                |                                       | 501-11 1S116        | Silver | 65-122                                         | 28                      | 150                         |
|                                                                                                                                                                                                                                                                                                                                                                                                                                                                                                                                                                                                                                                                                                                                                                                                                                                                                                                                                                                                                                                                                                                                                                                                                                                                                                                                                                                                                                                                                                                                                                                                                                                                                                                                                                                                                                                                                                                                                                                                                                                                                                                                | 54                                    | 501-11 1S156        | Silver |                                                |                         |                             |
|                                                                                                                                                                                                                                                                                                                                                                                                                                                                                                                                                                                                                                                                                                                                                                                                                                                                                                                                                                                                                                                                                                                                                                                                                                                                                                                                                                                                                                                                                                                                                                                                                                                                                                                                                                                                                                                                                                                                                                                                                                                                                                                                | 13                                    | 501-11 1S196        | Silver |                                                |                         |                             |
| A STATE OF THE PARTY OF THE PAR | _                                     | 501-11 1B116        | Black  |                                                |                         |                             |
| l 4                                                                                                                                                                                                                                                                                                                                                                                                                                                                                                                                                                                                                                                                                                                                                                                                                                                                                                                                                                                                                                                                                                                                                                                                                                                                                                                                                                                                                                                                                                                                                                                                                                                                                                                                                                                                                                                                                                                                                                                                                                                                                                                            | 100                                   | 501-11 1B156        | Black  |                                                |                         |                             |
|                                                                                                                                                                                                                                                                                                                                                                                                                                                                                                                                                                                                                                                                                                                                                                                                                                                                                                                                                                                                                                                                                                                                                                                                                                                                                                                                                                                                                                                                                                                                                                                                                                                                                                                                                                                                                                                                                                                                                                                                                                                                                                                                | 196                                   | 501-11 1B196 *      | Black  |                                                |                         |                             |
|                                                                                                                                                                                                                                                                                                                                                                                                                                                                                                                                                                                                                                                                                                                                                                                                                                                                                                                                                                                                                                                                                                                                                                                                                                                                                                                                                                                                                                                                                                                                                                                                                                                                                                                                                                                                                                                                                                                                                                                                                                                                                                                                | 100                                   | 501-11 1S156-156A   | Silver | 65-122                                         | 28                      | 125                         |
|                                                                                                                                                                                                                                                                                                                                                                                                                                                                                                                                                                                                                                                                                                                                                                                                                                                                                                                                                                                                                                                                                                                                                                                                                                                                                                                                                                                                                                                                                                                                                                                                                                                                                                                                                                                                                                                                                                                                                                                                                                                                                                                                | 196                                   | 501-11 1S196-156A   | Silver |                                                |                         |                             |
|                                                                                                                                                                                                                                                                                                                                                                                                                                                                                                                                                                                                                                                                                                                                                                                                                                                                                                                                                                                                                                                                                                                                                                                                                                                                                                                                                                                                                                                                                                                                                                                                                                                                                                                                                                                                                                                                                                                                                                                                                                                                                                                                |                                       | 501-11 1S196-196A   | Silver |                                                |                         |                             |
|                                                                                                                                                                                                                                                                                                                                                                                                                                                                                                                                                                                                                                                                                                                                                                                                                                                                                                                                                                                                                                                                                                                                                                                                                                                                                                                                                                                                                                                                                                                                                                                                                                                                                                                                                                                                                                                                                                                                                                                                                                                                                                                                | •    _                                | 501-11 1B156-156A   | Black  |                                                |                         |                             |
| -                                                                                                                                                                                                                                                                                                                                                                                                                                                                                                                                                                                                                                                                                                                                                                                                                                                                                                                                                                                                                                                                                                                                                                                                                                                                                                                                                                                                                                                                                                                                                                                                                                                                                                                                                                                                                                                                                                                                                                                                                                                                                                                              | 190                                   | 501-11 1B196-156A   | Black  |                                                |                         |                             |
|                                                                                                                                                                                                                                                                                                                                                                                                                                                                                                                                                                                                                                                                                                                                                                                                                                                                                                                                                                                                                                                                                                                                                                                                                                                                                                                                                                                                                                                                                                                                                                                                                                                                                                                                                                                                                                                                                                                                                                                                                                                                                                                                | 45 11 0                               | 501-11 1B196-196A * | Black  |                                                |                         |                             |