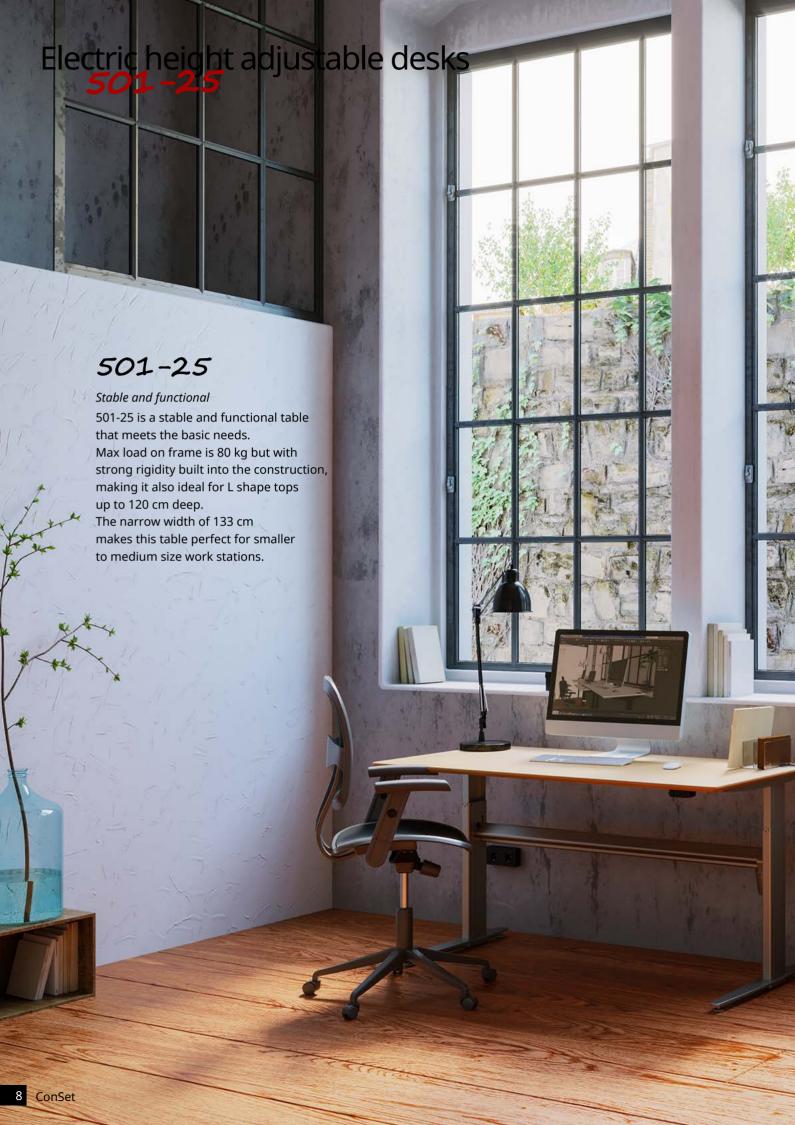

| Product photo * featured image | Dimensional drawing  * featured image | Item no.                                                           | Color                                | Frame height<br>min/max (cm)<br>incl. tabletop | Max. speed<br>(mm/sec.) | <b>Maximum load</b><br>(kg) |
|--------------------------------|---------------------------------------|--------------------------------------------------------------------|--------------------------------------|------------------------------------------------|-------------------------|-----------------------------|
| H                              | 68                                    | 501-25 7\$084<br>501-25 7\$133<br>501-25 7\$152<br>501-25 7\$172 * | Silver<br>Silver<br>Silver<br>Silver | 68-118                                         | 25                      | 70                          |
| H                              | 68 172 73                             | 501-25 7S152-115A<br>501-25 7S152-152A<br>501-25 7S172-172A *      | Silver<br>Silver<br>Silver           | 68-118                                         | 25                      | 60                          |