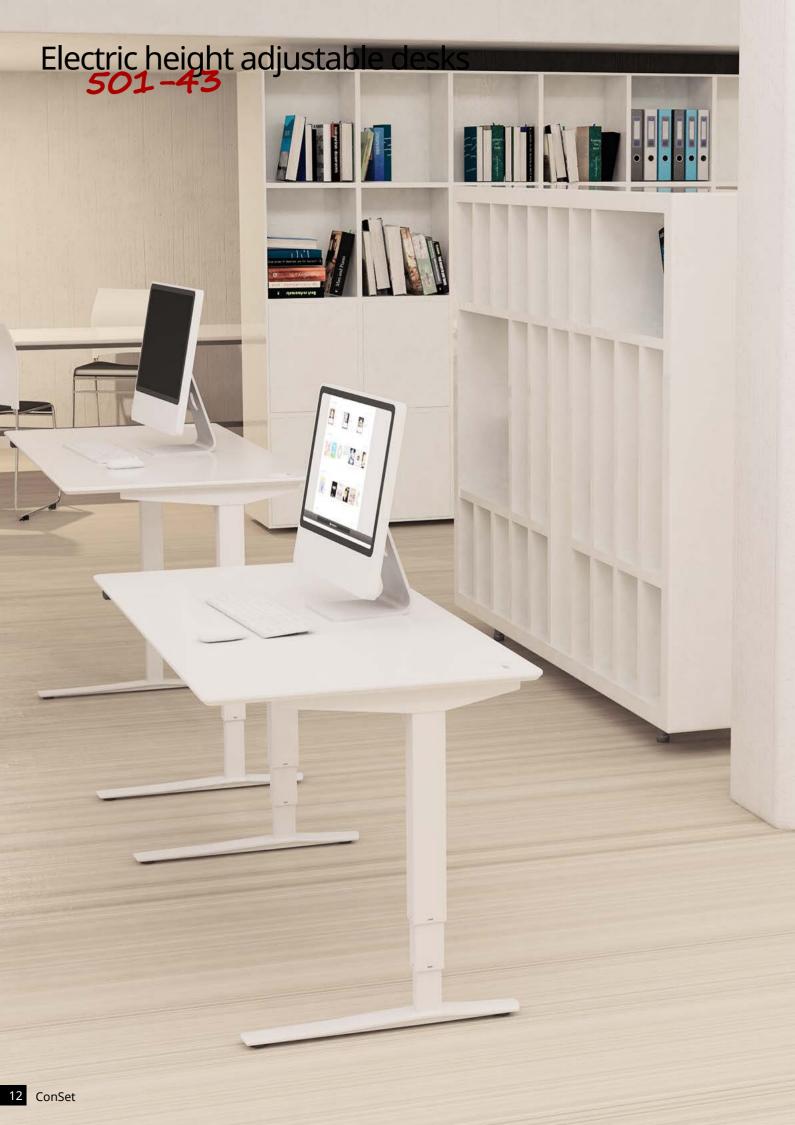

## 501-43

## Modern design and stylish

The 501-43 is a 2 or 3 column desk with a sophisticated look, an open double telescope frame structure and a clean cut. You can recognize the 501-43 by its square column and slender foot design. It is available in 3 different colors. Add the third column and you get a desk, which offers plenty of space for all kinds of job functions. The robust frame makes the 501-43 a strong and durable desk for any office environment.