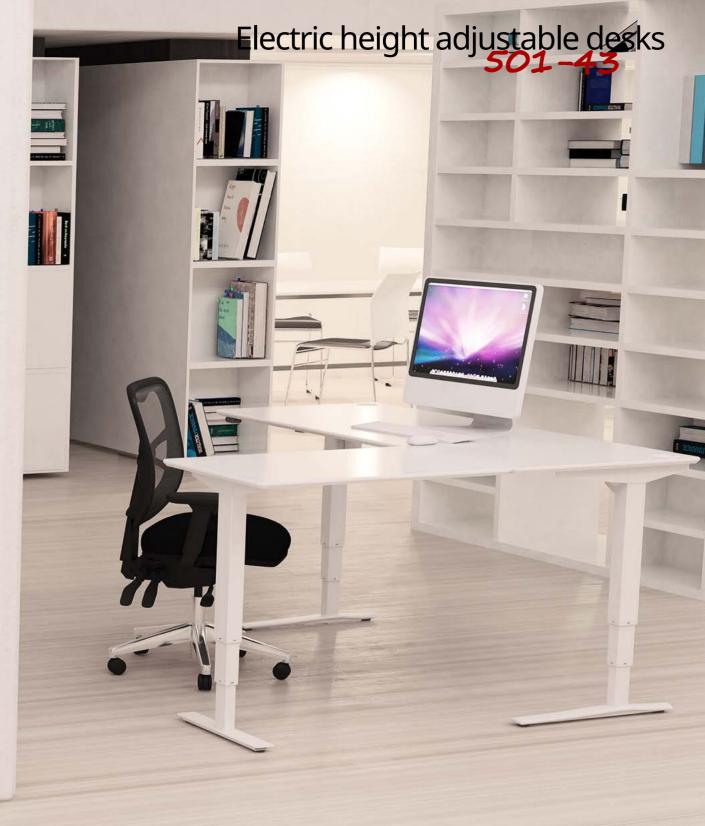

## 501-43

## Modern design and stylish

The 501-43 is a 2 or 3 column desk with a sophisticated look, an open double telescope frame structure and a clean cut. You can recognize the 501-43 by its square column and slender foot design. It is available in 3 different colors. Add the third column and you get a desk, which offers plenty of space for all kinds of job functions. The robust frame makes the 501-43 a strong and durable desk for any office environment.