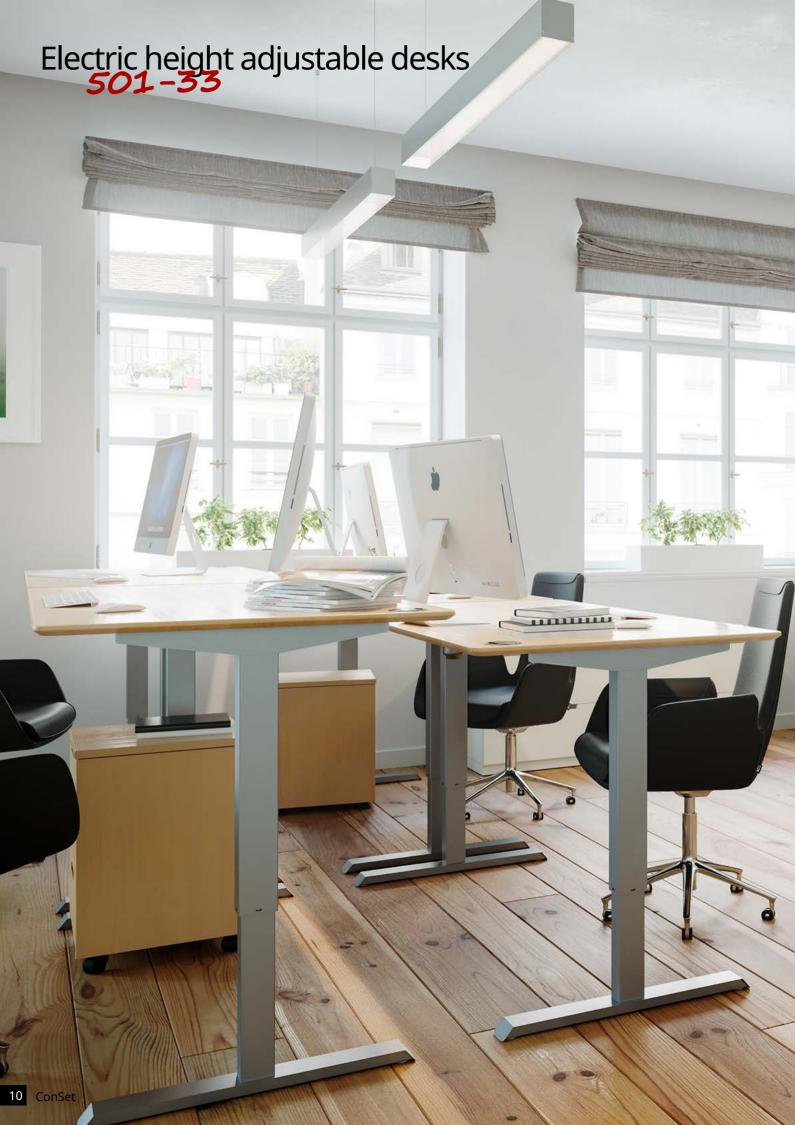

| 501-33 - Tech                  | nical specifications                 |                                                                                                                                                                                                              |                                                                      |                                                |                         | Page 10-11           |
|--------------------------------|--------------------------------------|--------------------------------------------------------------------------------------------------------------------------------------------------------------------------------------------------------------|----------------------------------------------------------------------|------------------------------------------------|-------------------------|----------------------|
| Product photo * featured image | Dimensional drawing * featured image | Item no.                                                                                                                                                                                                     | Color                                                                | Frame height<br>min/max (cm)<br>incl. tabletop | Max. speed<br>(mm/sec.) | Maximum load<br>(kg) |
|                                | 172                                  | 501-33 7W112<br>501-33 7W129<br>501-33 7W152<br>501-33 7W172<br>501-33 7S112<br>501-33 7S129<br>501-33 7S152<br>501-33 7S172<br>501-33 7B112<br>501-33 7B129<br>501-33 7B152<br>501-33 7B152<br>501-33 7B152 | White White White White Silver Silver Silver Black Black Black Black | 68-118                                         | 25                      | 80                   |
|                                | 112-152                              | 501-33 7W112-152<br>501-33 7S112-152<br>501-33 7B112-152 *                                                                                                                                                   | White<br>Silver<br>Black                                             | 68-118                                         | 25                      | 80                   |