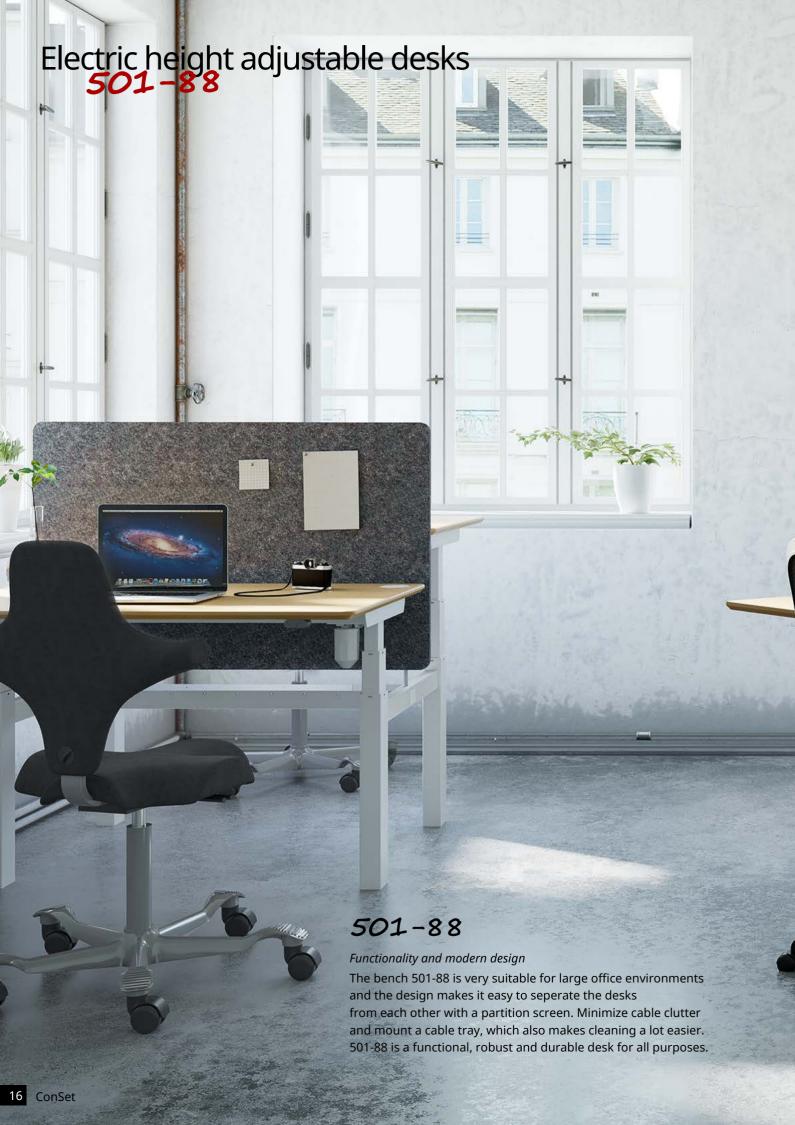

| Product photo * featured image | Dimensional drawing * featured image | Item no.                                                                                                                                                                                                     | Color                                                                       | Frame height min/max (cm) incl. tabletop | Max. speed<br>(mm/sec.) | Maximum load<br>(kg) |
|--------------------------------|--------------------------------------|--------------------------------------------------------------------------------------------------------------------------------------------------------------------------------------------------------------|-----------------------------------------------------------------------------|------------------------------------------|-------------------------|----------------------|
| Total                          | 172                                  | 501-88 7W112<br>501-88 7W129<br>501-88 7W152<br>501-88 7W172<br>501-88 7S112<br>501-88 7S129<br>501-88 7S152<br>501-88 7S172<br>501-88 7B112<br>501-88 7B112<br>501-88 7B129<br>501-88 7B152<br>501-88 7B152 | White White White White Silver Silver Silver Silver Black Black Black Black | 65-125                                   | 32                      | 100                  |
| Total                          | 112-152                              | 501-88 7W112-152<br>501-88 7S112-152<br>501-88 7B112-152 *                                                                                                                                                   | White<br>Silver<br>Black                                                    | 65-125                                   | 32                      | 100                  |