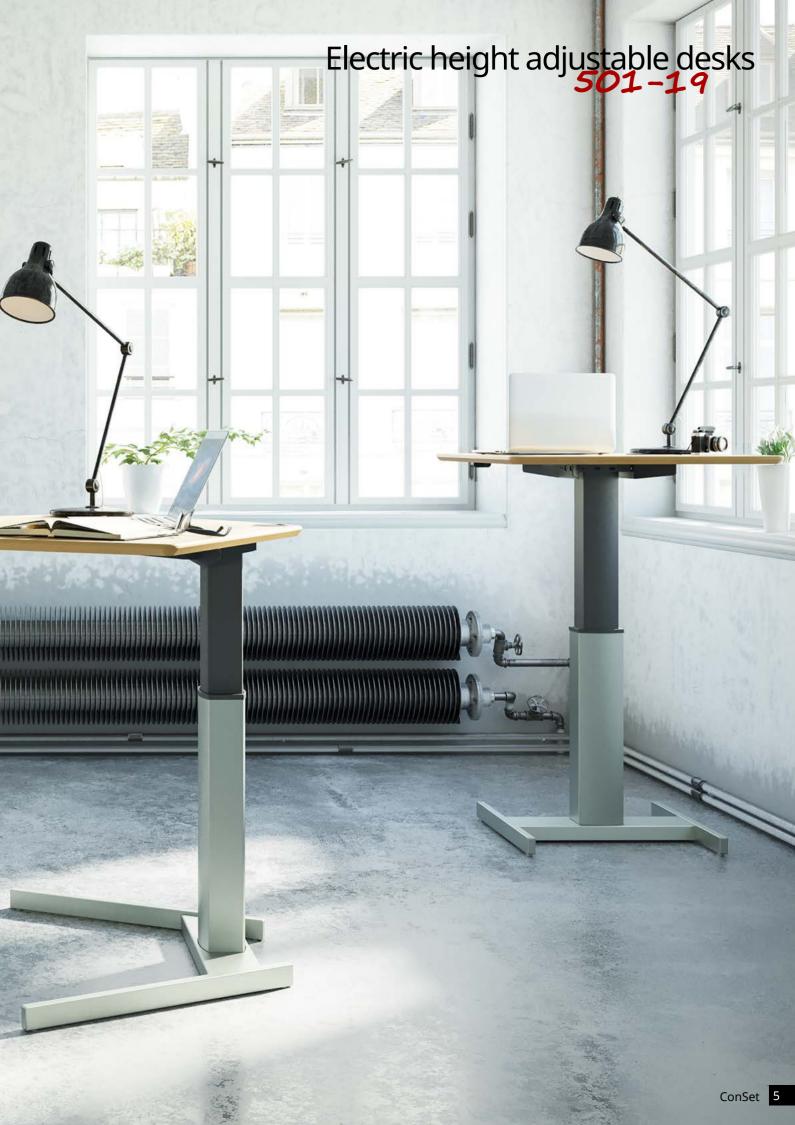

| 501-19 - Tech                  | nnical specifications                |                                |                 |                                                |                         | Page 4-5                    |
|--------------------------------|--------------------------------------|--------------------------------|-----------------|------------------------------------------------|-------------------------|-----------------------------|
| Product photo * featured image | Dimensional drawing * featured image | ltem no.                       | Color           | Frame height<br>min/max (cm)<br>incl. tabletop | Max. speed<br>(mm/sec.) | <b>Maximum load</b><br>(kg) |
| 1                              | 90                                   | 501-19 7SW<br>501-19 7BW *     | Silver<br>Black | 68-120                                         | 28                      | 80                          |
| I                              | 60                                   | 501-19 7S060<br>501-19 7B060 * | Silver<br>Black | 68-120                                         | 28                      | 80                          |
| I                              | 95<br>2 /11/                         | 501-19 7S095<br>501-19 7B095 * | Silver<br>Black | 68-120                                         | 28                      | 80                          |
| I                              | 120                                  | 501-19 7S120<br>501-19 7B120 * | Silver<br>Black | 68-120                                         | 28                      | 80                          |