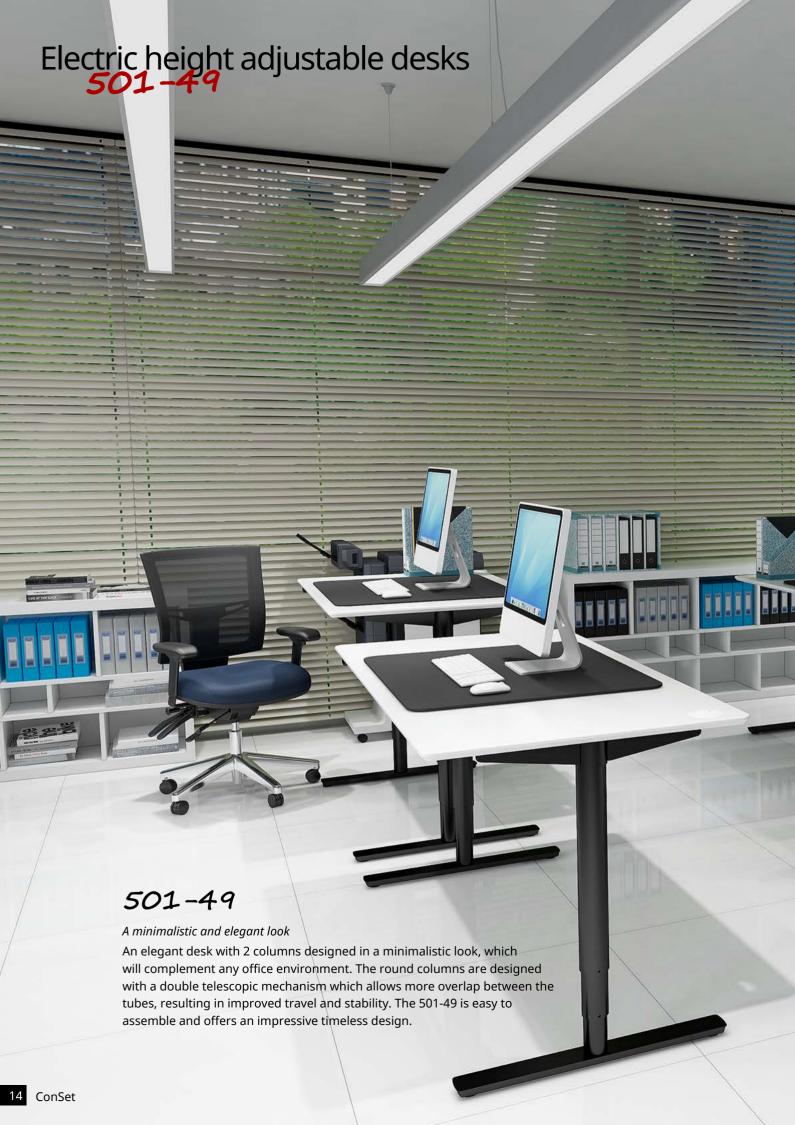

| 501-49 - Tech                   | nnical specifications                |                                                                                                                                                                                              |                                                                             |                                          | Page 14-15           |                      |
|---------------------------------|--------------------------------------|----------------------------------------------------------------------------------------------------------------------------------------------------------------------------------------------|-----------------------------------------------------------------------------|------------------------------------------|----------------------|----------------------|
| Product photo  * featured image | Dimensional drawing * featured image | Item no.                                                                                                                                                                                     | Color                                                                       | Frame height min/max (cm) incl. tabletop | Max. speed (mm/sec.) | Maximum load<br>(kg) |
|                                 | 89 174                               | 501-49 7W112<br>501-49 7W129<br>501-49 7W152<br>501-49 7W172<br>501-49 7S112<br>501-49 7S129<br>501-49 7S152<br>501-49 7S172<br>501-49 7B112<br>501-49 7B152<br>501-49 7B152<br>501-49 7B152 | White White White White Silver Silver Silver Silver Black Black Black Black | 65-125                                   | 32                   | 100                  |
|                                 | 89 114-154                           | 501-49 7W112-152<br>501-49 7S112-152<br>501-49 7B112-152 *                                                                                                                                   | White<br>Silver<br>Black                                                    | 65-125                                   | 32                   | 100                  |