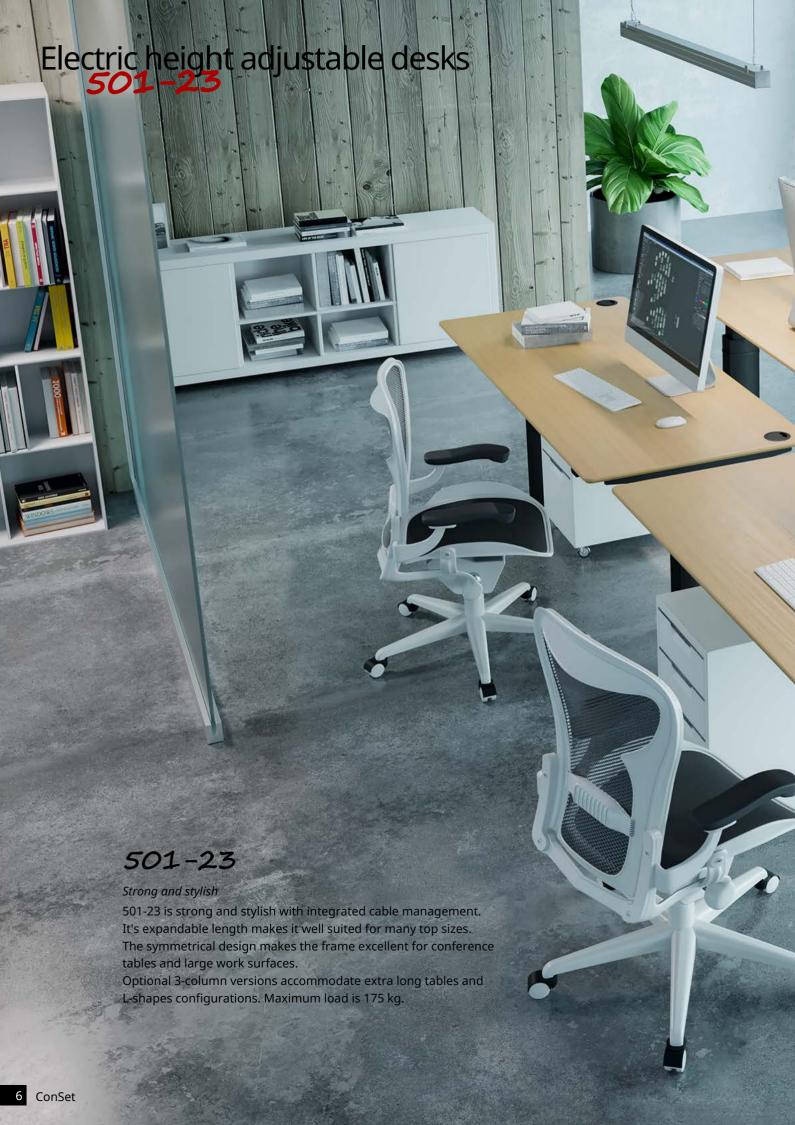

| 501-23 - Techn                 | ical specifications                   |                                                            |                                    |                                                |                         | Page 6-7                    |
|--------------------------------|---------------------------------------|------------------------------------------------------------|------------------------------------|------------------------------------------------|-------------------------|-----------------------------|
| Product photo * featured image | Dimensional drawing  * featured image | Item no.                                                   | Color                              | Frame height<br>min/max (cm)<br>incl. tabletop | Max. speed<br>(mm/sec.) | <b>Maximum load</b><br>(kg) |
| TTT                            | min. 180                              | 501-23 7SW2<br>501-23 7SW3<br>501-23 7BW2<br>501-23 7BW3 * | Silver<br>Silver<br>Black<br>Black | 68-120                                         | 22                      | 175                         |
|                                | 78 136-200                            | 501-23 7S200<br>501-23 7B200 *                             | Silver<br>Black                    | 68-120                                         | 22                      | 175                         |
|                                | 280-400                               | 501-23 7S400K<br>501-23 7B400K *                           | Silver<br>Black                    | 68-120                                         | 22                      | 175                         |
| Li                             | 78 45-190 145-190 26 26               | 501-23 7S190-190A<br>501-23 7B190-190A *                   | Silver<br>Black                    | 68-120                                         | 22                      | 175                         |