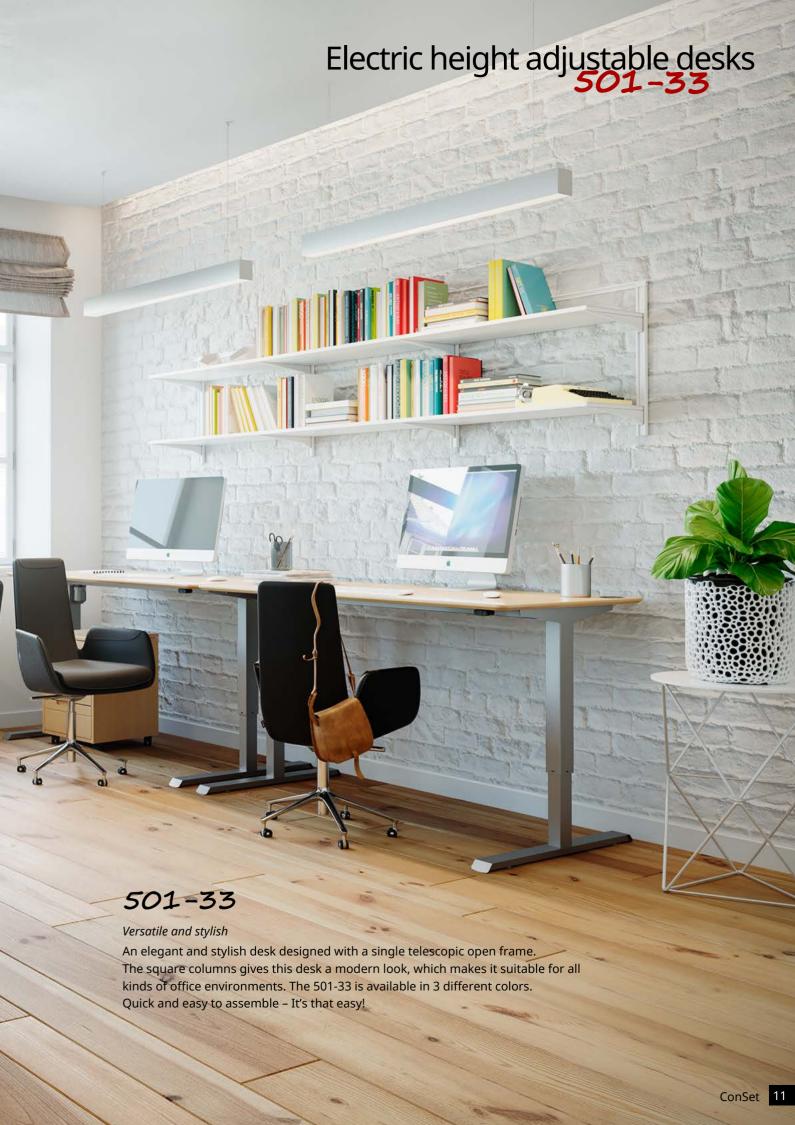

| 501-33 - Tech                  | nical specifications                 |                                                                                                                                                                                                              |                                                                      |                                                |                         | Page 10-11           |
|--------------------------------|--------------------------------------|--------------------------------------------------------------------------------------------------------------------------------------------------------------------------------------------------------------|----------------------------------------------------------------------|------------------------------------------------|-------------------------|----------------------|
| Product photo * featured image | Dimensional drawing * featured image | Item no.                                                                                                                                                                                                     | Color                                                                | Frame height<br>min/max (cm)<br>incl. tabletop | Max. speed<br>(mm/sec.) | Maximum load<br>(kg) |
|                                | 172                                  | 501-33 7W112<br>501-33 7W129<br>501-33 7W152<br>501-33 7W172<br>501-33 7S112<br>501-33 7S129<br>501-33 7S152<br>501-33 7S172<br>501-33 7B112<br>501-33 7B129<br>501-33 7B152<br>501-33 7B152<br>501-33 7B152 | White White White White Silver Silver Silver Black Black Black Black | 68-118                                         | 25                      | 80                   |
|                                | 112-152                              | 501-33 7W112-152<br>501-33 7S112-152<br>501-33 7B112-152 *                                                                                                                                                   | White<br>Silver<br>Black                                             | 68-118                                         | 25                      | 80                   |