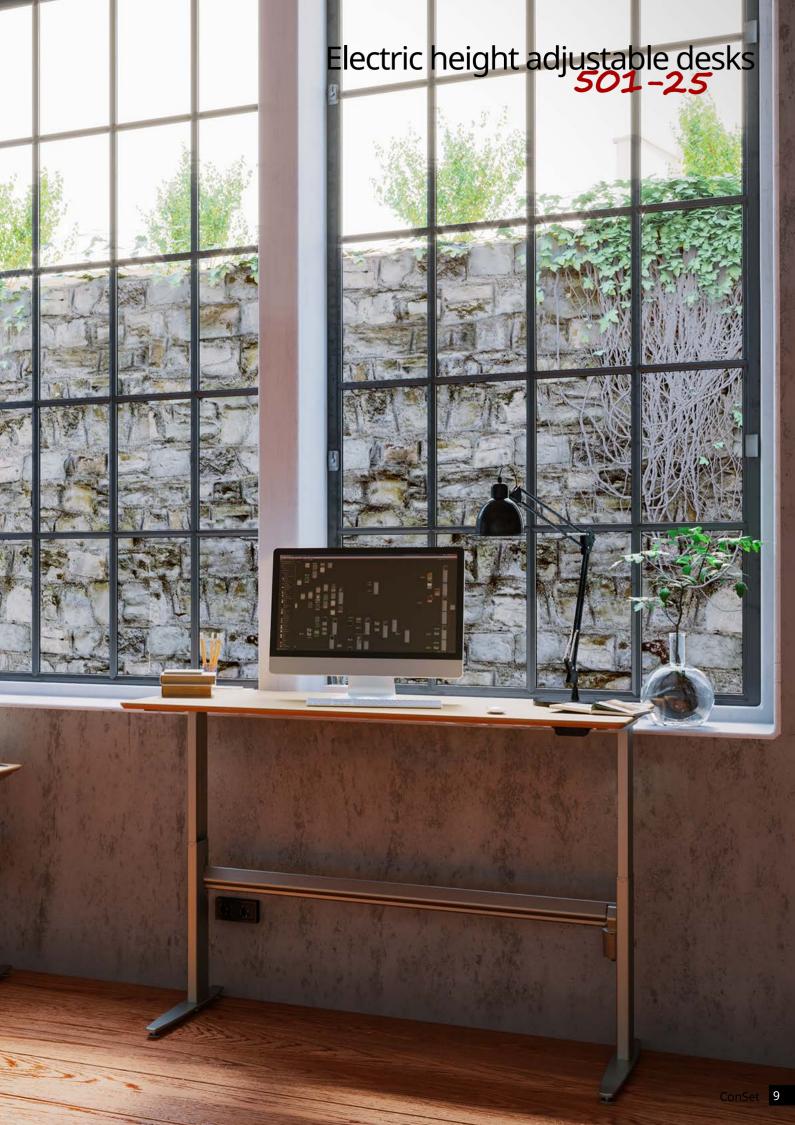

| Product photo * featured image | Dimensional drawing  * featured image | Item no.                                                           | Color                                | Frame height<br>min/max (cm)<br>incl. tabletop | Max. speed<br>(mm/sec.) | <b>Maximum load</b><br>(kg) |
|--------------------------------|---------------------------------------|--------------------------------------------------------------------|--------------------------------------|------------------------------------------------|-------------------------|-----------------------------|
| H                              | 68                                    | 501-25 7\$084<br>501-25 7\$133<br>501-25 7\$152<br>501-25 7\$172 * | Silver<br>Silver<br>Silver<br>Silver | 68-118                                         | 25                      | 70                          |
| H                              | 68 172 73                             | 501-25 7S152-115A<br>501-25 7S152-152A<br>501-25 7S172-172A *      | Silver<br>Silver<br>Silver           | 68-118                                         | 25                      | 60                          |