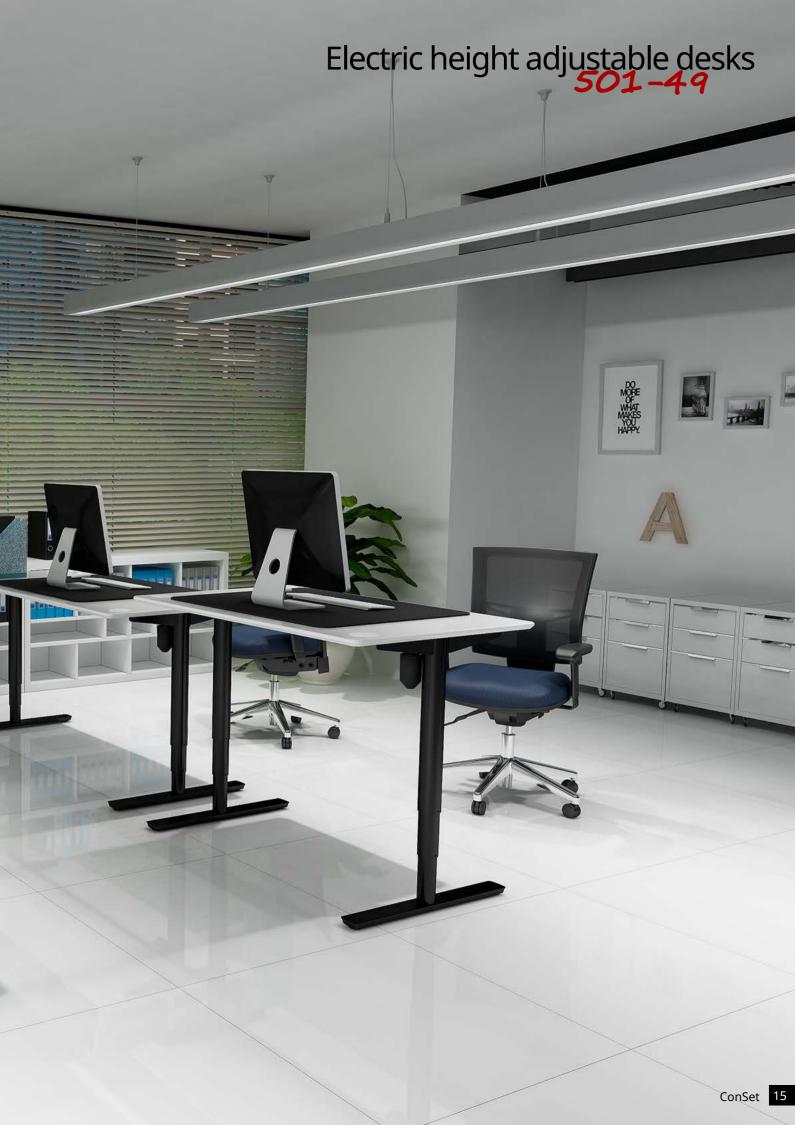

| 501-49 - Tech                   | nnical specifications                |                                                                                                                                                                                              |                                                                             |                                          | Page 14-15           |                      |
|---------------------------------|--------------------------------------|----------------------------------------------------------------------------------------------------------------------------------------------------------------------------------------------|-----------------------------------------------------------------------------|------------------------------------------|----------------------|----------------------|
| Product photo  * featured image | Dimensional drawing * featured image | Item no.                                                                                                                                                                                     | Color                                                                       | Frame height min/max (cm) incl. tabletop | Max. speed (mm/sec.) | Maximum load<br>(kg) |
|                                 | 89 174                               | 501-49 7W112<br>501-49 7W129<br>501-49 7W152<br>501-49 7W172<br>501-49 7S112<br>501-49 7S129<br>501-49 7S152<br>501-49 7S172<br>501-49 7B112<br>501-49 7B152<br>501-49 7B152<br>501-49 7B152 | White White White White Silver Silver Silver Silver Black Black Black Black | 65-125                                   | 32                   | 100                  |
|                                 | 89 114-154                           | 501-49 7W112-152<br>501-49 7S112-152<br>501-49 7B112-152 *                                                                                                                                   | White<br>Silver<br>Black                                                    | 65-125                                   | 32                   | 100                  |