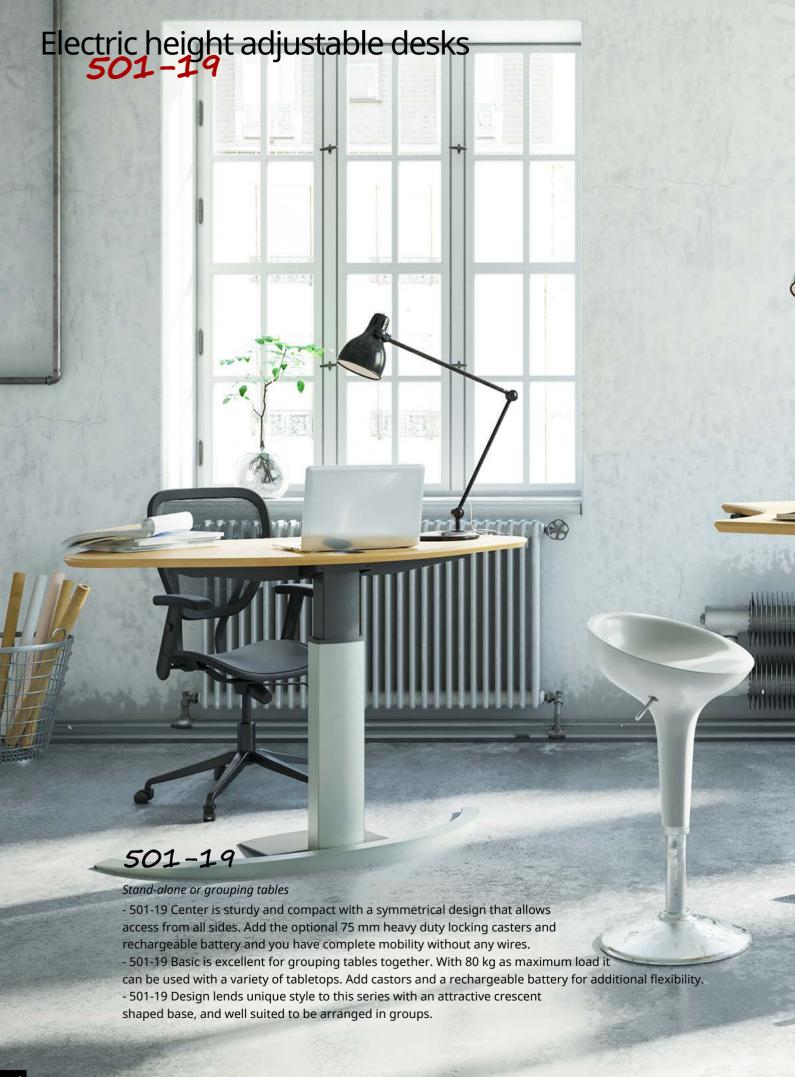

| 501-19 - Tech                  | nnical specifications                |                                |                 |                                                |                         | Page 4-5                    |
|--------------------------------|--------------------------------------|--------------------------------|-----------------|------------------------------------------------|-------------------------|-----------------------------|
| Product photo * featured image | Dimensional drawing * featured image | ltem no.                       | Color           | Frame height<br>min/max (cm)<br>incl. tabletop | Max. speed<br>(mm/sec.) | <b>Maximum load</b><br>(kg) |
| 1                              | 90                                   | 501-19 7SW<br>501-19 7BW *     | Silver<br>Black | 68-120                                         | 28                      | 80                          |
| I                              | 60                                   | 501-19 7S060<br>501-19 7B060 * | Silver<br>Black | 68-120                                         | 28                      | 80                          |
| I                              | 95<br>2 /11/                         | 501-19 7S095<br>501-19 7B095 * | Silver<br>Black | 68-120                                         | 28                      | 80                          |
| I                              | 120                                  | 501-19 7S120<br>501-19 7B120 * | Silver<br>Black | 68-120                                         | 28                      | 80                          |