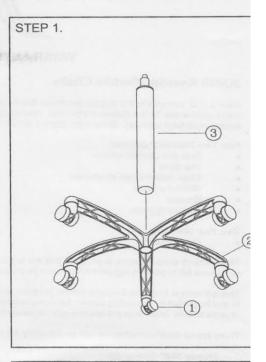

# ASSEMBLY INSTRUCTION Remove all items from the carton . Verify all pieces before assembly.

**PART LIST** 

| KEY | QTY | DESCRIPTION          |       |
|-----|-----|----------------------|-------|
| 1   | 5   | Caster               |       |
| 2   | 1   | Base                 | 145.0 |
| 3   | 1   | Gas Cylinder         |       |
| 4   | 1   | Mechanism            |       |
| 5   | 1   | Seat                 |       |
| 6   | 4   | Mechanism Screw      |       |
| 7   | 1   | M5 Size Allen Wrench |       |