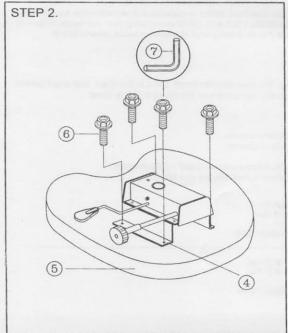

# ASSEMBLY INSTRUCTION Remove all items from the carton . Verify all pieces before assembly.

**PART LIST** 

| KEY | QTY | DESCRIPTION          |       |
|-----|-----|----------------------|-------|
| 1   | 5   | Caster               |       |
| 2   | 1   | Base                 | 145.0 |
| 3   | 1   | Gas Cylinder         |       |
| 4   | 1   | Mechanism            |       |
| 5   | 1   | Seat                 |       |
| 6   | 4   | Mechanism Screw      |       |
| 7   | 1   | M5 Size Allen Wrench |       |