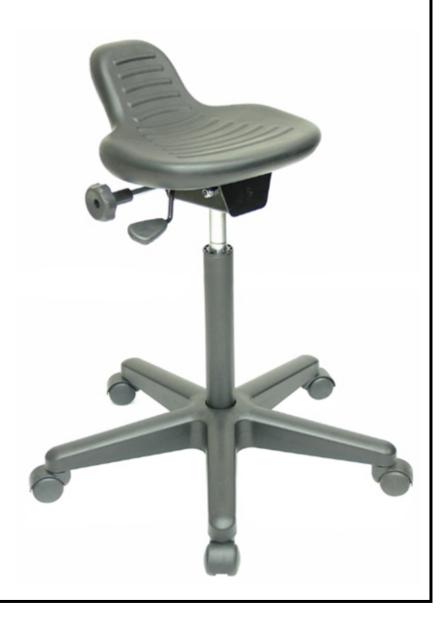

## 520 North Division Street Konawa, Oklahoma 74849 USA (580) 925-3500

(800) 432-2225

**Date**: 8/31/2016

Item Number: BP1470BK

**Description:** BetterPosture Werk "AX" Sit/Stand Stool

Colors: Black

**Features:** Stool is designed to work well with Sit/Stand desk systems or can be utilized as a standard low

height stool. Comes standard with rolling casters for low height use and glides for high height settings to ensure chair does not roll away from user as the ylean against seat cushion. Seat cushion is a sealed cushion that can be wiped down with a anti-bacterial wipe as needed making it perfect for static sensitive and heavy duty areas. Seat cushion mechanism can be adjusted by

user to a fixed position or loosened so that it will tilt forward and backward as desired.

**Foam:** Supportive Polyurethane Foam

Overall Width: (Star Base) 25" Round

Lowest Seat Height: 23"

**Highest Seat Height: 33"** 

Seat Width: 13.5"

Seat Length: 14"

Packaging: Cardboard Box

Warranty: Two Years

Weight Limit: 280 lbs. 127.27 kgs

**Assembly Info.:** See Instructions

Product Weight: 17.5 lbs

Case Weight: 22.25 lbs