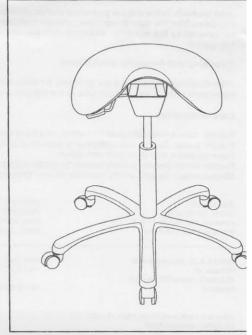

# ASSEMBLY INSTRUCTION Remove all items from the carton . Verify all pieces before assembly.

**PART LIST** 

| KEY | QTY | DESCRIPTION          |       |
|-----|-----|----------------------|-------|
| 1   | 5   | Caster               |       |
| 2   | 1   | Base                 | 145.0 |
| 3   | 1   | Gas Cylinder         |       |
| 4   | 1   | Mechanism            |       |
| 5   | 1   | Seat                 |       |
| 6   | 4   | Mechanism Screw      |       |
| 7   | 1   | M5 Size Allen Wrench |       |