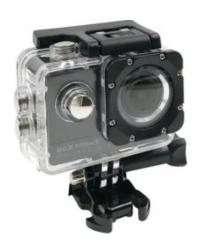

## **BJ-414**

Connect any switch and take your favourite pictures

The adapted digital camera can be used by means of a  $\boldsymbol{switch}.$ 

Just plug the switch and start taking pictures!

Take a picture every time you **press the button**, immortalizing the moments that you want to share with all your friends.

Use the switch adapted camera with any of the switches available in our catalogue.

- 12.0 MP camera
- Auto-flash
- 5x digital zoom
- 4 GB SD card
- Two AAA rechargeable batteries included
- Battery charger included
- One switch input for 3.5 mm