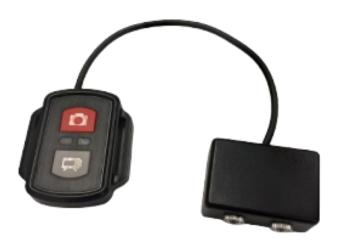

## **BJ-414**

Connect any switch and take your favourite pictures

The adapted digital camera can be used by means of a  $\boldsymbol{switch}.$ 

Just plug the switch and start taking pictures!

Take a picture every time you **press the button**, immortalizing the moments that you want to share with all your friends.

Use the switch adapted camera with any of the switches available in our catalogue.

- 12.0 MP camera
- Auto-flash
- 5x digital zoom
- 4 GB SD card
- Two AAA rechargeable batteries included
- Battery charger included
- One switch input for 3.5 mm

Compatible with switch