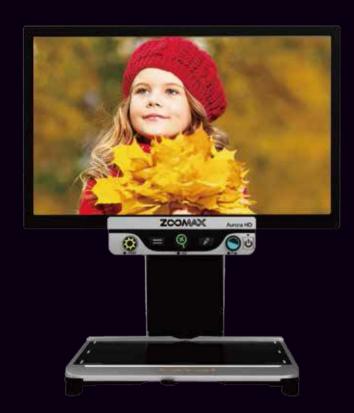

## My dream to see the vibrant world again

Offering superior picture quality and a large viewing area, Aurora HD is ideal for reading larger books, writing or doing hobbies. You can also perform sorts of tasks easily with the foldable flexible swivel monitor in diverse directions. 24" widescreen brings more content.

## **Technical Specifications**

| Display             | 24" LCD widescreen,<br>Resolution Ratio:1080 Full HD                                                |
|---------------------|-----------------------------------------------------------------------------------------------------|
| Camera              | High definition camera, Resolution ratio: 1280x720p                                                 |
| Magnification       | 2x to 70x                                                                                           |
| Color modes         | 17 modes                                                                                            |
| Default color modes | 5 colors                                                                                            |
| Basic functions     | Zoom in/out, Color mode adjustment, Brightness adjustment                                           |
| Advanced functions  | Freeze frame, Focus lock, Find feature, Reading lins and windows, OCR/ TTS function, Memory setting |
| Weight              | Approximate 15.3 kg                                                                                 |
| Working height      | 18 cm                                                                                               |
| Certificates        | C€ F© RoHS                                                                                          |
|                     |                                                                                                     |