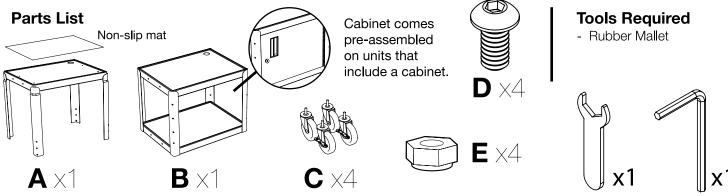

www.luxorfurn.com

Adjustable Height
Metal Cart Instructions

Position the bottom shelf **B** so that the caster holes are facing up. Insert caster **C** into the caster holes on the bottom of shelf **B**. Use a mallet to set the casters properly.

2

Flip bottom shelf **B** so that it is on its side. Set top shelf **A** so that it overlaps bottom shelf **B**. Align the screw holes so that the top shelf **A** is at the desired height.

Insert screw **D** through the aligned screw hole of **A** and **B** and fasten nut **E** with wrench and allen wrench. Place Non-slip mat on desired shelf. The cart is now complete.