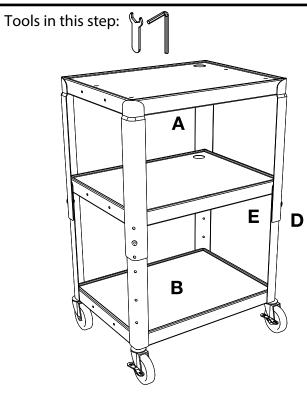

2

Flip bottom shelf **B** so that it is on its side. Set top shelf **A** so that it overlaps bottom shelf **B**. Align the screw holes so that the top shelf **A** is at the desired height.

Insert screw **D** through the aligned screw hole of **A** and **B** and fasten nut **E** with wrench and allen wrench. Place Non-slip mat on desired shelf. The cart is now complete.