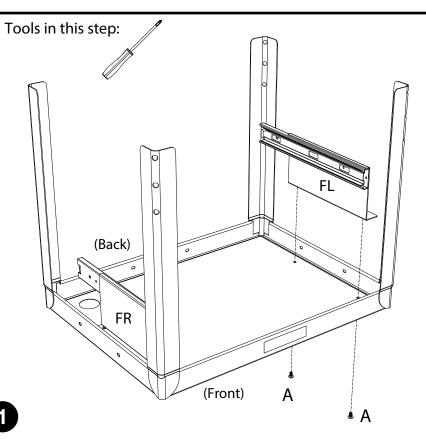

#### Parts List

www.luxorfurn.com

Take top shelf of metal cart and lay on side. Collect parts: FL, FR and A. Align brackets wit

Collect parts: FL, FR and A. Align brackets with screw holes on top of shelf. Insert screw A and tighten with screwdriver.

Do not fully tighten until shelf is attached.

Collect part: H. Align the pullout shelf H runner so that the runner snaps into place into the FL & FR brackets. Pull the shelf out to make sure it is fully seated. Tighten screws A. Pullout keyboard shelf assembly is now complete.