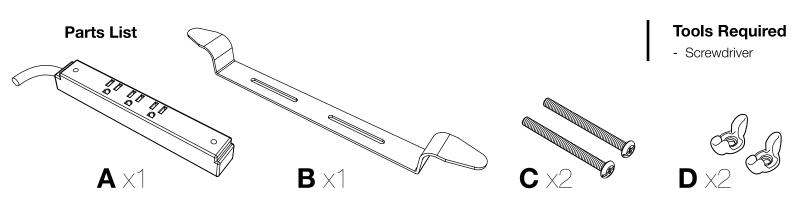

ssembly is now complete.



www.luxorfurn.com

Adjustable Height
Metal Cart Instructions







Position the bottom shelf **B** so that the caster holes are facing up. Insert caster **C** into the caster holes on the bottom of shelf **B**. Use a mallet to set the casters properly.



2

Flip bottom shelf **B** so that it is on its side. Set top shelf **A** so that it overlaps bottom shelf **B**. Align the screw holes so that the top shelf **A** is at the desired height.





Insert screw **D** through the aligned screw hole of **A** and **B** and fasten nut **E** with wrench and allen wrench. Place Non-slip mat on desired shelf. The cart is now complete.

# LUXOR INNOVATIVE WODESPACE PRODUCT SOLUTIONS

www.luxorfurn.com

### **Electric Assembly Instructions**

Number of outlets may vary.