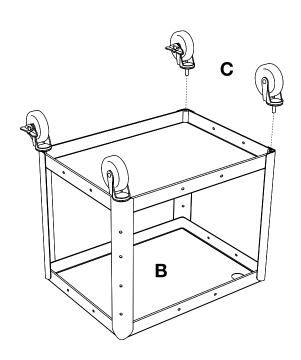

www.luxorfurn.com

Adjustable Height
Metal Cart Instructions

Position the bottom shelf **B** so that the caster holes are facing up. Insert caster **C** into the caster holes on the bottom of shelf **B**. Use a mallet to set the casters properly.