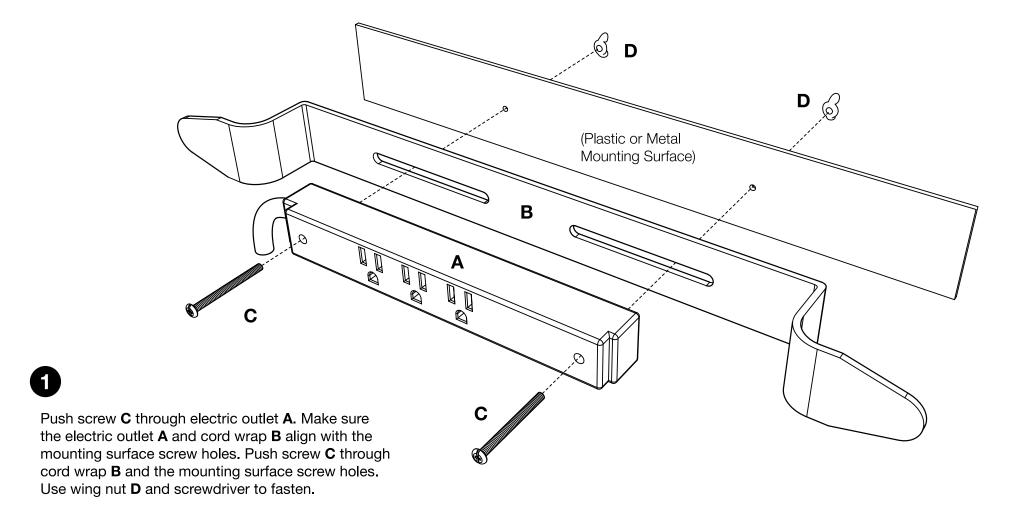

embly is now complete.



www.luxorfurn.com

Adjustable Height
Metal Cart Instructions







Position the bottom shelf **B** so that the caster holes are facing up. Insert caster **C** into the caster holes on the bottom of shelf **B**. Use a mallet to set the casters properly.



2

Flip bottom shelf **B** so that it is on its side. Set top shelf **A** so that it overlaps bottom shelf **B**. Align the screw holes so that the top shelf **A** is at the desired height.





Insert screw **D** through the aligned screw hole of **A** and **B** and fasten nut **E** with wrench and allen wrench. Place Non-slip mat on desired shelf. The cart is now complete.

# LUXOR INNOVATIVE WODESPACE PRODUCT SOLUTIONS

www.luxorfurn.com

### **Electric Assembly Instructions**

Number of outlets may vary.