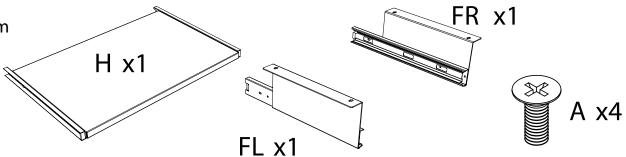

#### Parts List

www.luxorfurn.com

Take top shelf of metal cart and lay on side. Collect parts: FL, FR and A. Align brackets wit

Collect parts: FL, FR and A. Align brackets with screw holes on top of shelf. Insert screw A and tighten with screwdriver.