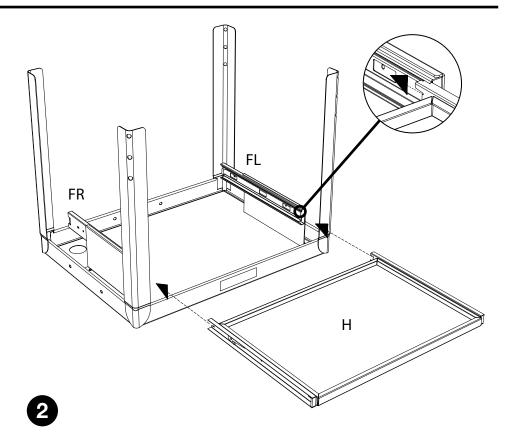

Do not fully tighten until shelf is attached.

Collect part: H. Align the pullout shelf H runner so that the runner snaps into place into the FL & FR brackets. Pull the shelf out to make sure it is fully seated. Tighten screws A. Pullout keyboard shelf assembly is now complete.