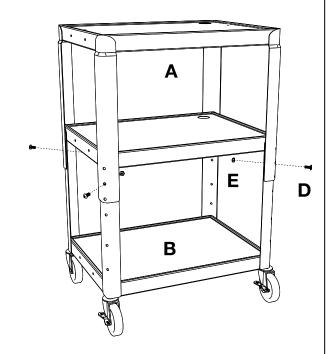

2

Flip bottom shelf **B** so that it is on its side. Set top shelf **A** so that it overlaps bottom shelf **B**. Align the screw holes so that the top shelf **A** is at the desired height.

Insert screw **D** through the aligned screw hole of **A** and **B** and fasten nut **E** with wrench and allen wrench. Place Non-slip mat on desired shelf. The cart is now complete.