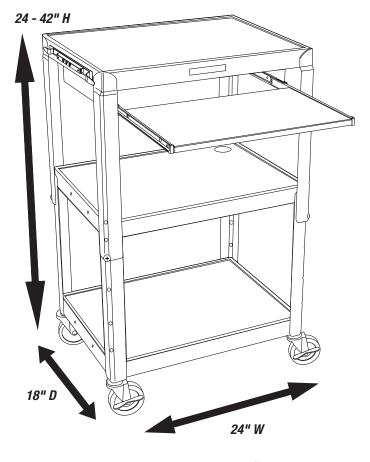

## **Product Specifications:**

| Item Number               | AVJ42KB                                                                           |
|---------------------------|-----------------------------------------------------------------------------------|
| Material                  | Steel                                                                             |
| Color Options             | Black, Blue, Red, Green, Yellow                                                   |
| Cart Dimensions           | 24" W x 18" D x 24 - 42" H                                                        |
| Keyboard Shelf Dimensions | 18.75" W x 11.75" D                                                               |
| Weight                    | 56 lbs.                                                                           |
| Shelf Quantity            | Three<br>(not including keyboard tray)                                            |
| Distance Between Shelves  | Lower to Middle:<br>14.75"<br>Middle to Top:<br>Adjustable, 1/2" - 16"            |
| Casters (4)               | 4" silent roll, swivel,<br>ball-bearing;<br>two casters include locking<br>brakes |
| Power                     | Three-outlet power strip<br>UL/CSA listed                                         |
| Voltage                   | 110V                                                                              |
| Cord Length               | 15'                                                                               |
| Made in USA               | Yes                                                                               |
| Ship Method               | Ground                                                                            |
| Shipping Carton Dims      | One carton;<br>25" W x 19" D x 22" H                                              |
| Shipping Weight           | 67.4 lbs.                                                                         |
| Assembly Required         | Yes                                                                               |