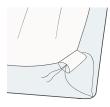

## **Use Somna Hygiene cover**

Ŵ

**WARNING:** Beware of choking hazard. Somna Hygiene cover is made of a dense material.

**1.** Open the cover on three sides.

2. Put the blanket in the cover.

**3.** If the blanket has loops, attach the strings to the loops.

4. Close the cover.