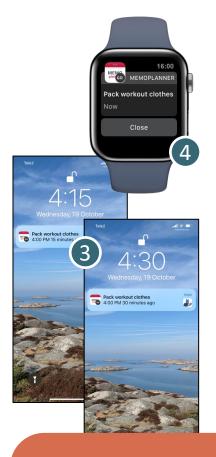

### 4. Get clear reminders

- 1 Tap to open push notifications from MEMOplanner Go.
- Checkable activities can easily be confirmed.
- 3 Set reminders to get push notification on your smartphone.
- Get discrete reminders on your smart watch connected with your smartphone.

Get reminders as push notifications

#### 5. Check activities

- 1 If an activity has a checklist, its tasks can be checked.
- Checkable activities can easily be confirmed when it is completed.
- When the activity is checked, it is displayed clearly in the calendar, and no more reminders will sound.

Activities checked in MEMOplanner Go will also be checked on other devices