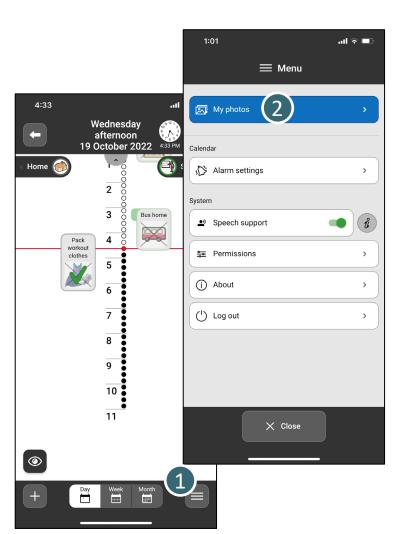

### 7. Add images

You can add your own images on your smartphone to My photos in MEMOplanner.

Only when the app is used as a supplement to MEMOplanner generation 4

- Tap the *Menu* button.
- Tap My photos.
- Tap the *Add* (+) button to open image albums on your smartphone.
- 4 Select images to add to My photos in MEMOplanner.