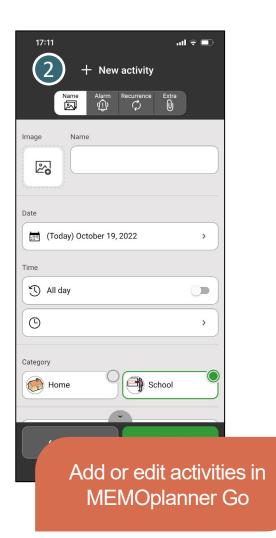

#### 8. Reschedule the calendar

In MEMOplanner Go you can make changes to your calendar.

- 1 Read more in the Quick Guide for MEMOplanner how to manage your activities in the calendar in MEMOplanner Go.
- When you add or change an activity via MEMOplanner Go, you will recognize the Edit view from MEMOplanner Medium and Large.