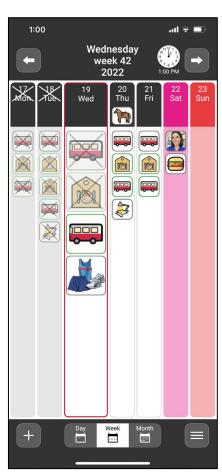

### 2. Get an overview and keep track on time

Daily overview

Weekly overview

Monthly overview

In MEMOplanner Go, day, week and month calendar is presented in the same way as you are used to from MEMOplanner Medium or Large.