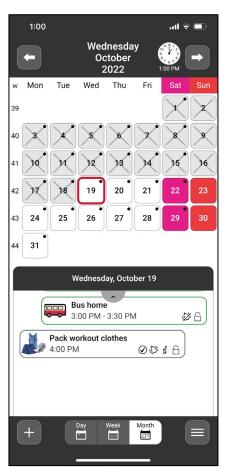

### 2. Get an overview and keep track on time

Daily overview

Weekly overview

Monthly overview

In MEMOplanner Go, day, week and month calendar is presented in the same way as you are used to from MEMOplanner Medium or Large.