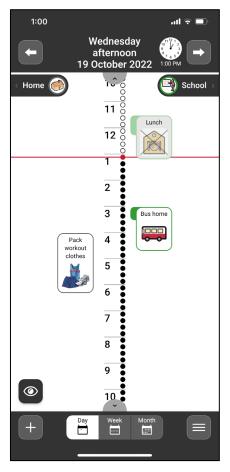

### 2. Get an overview and keep track on time

Daily overview

Weekly overview

Monthly overview

In MEMOplanner Go, day, week and month calendar is presented in the same way as you are used to from MEMOplanner Medium or Large.