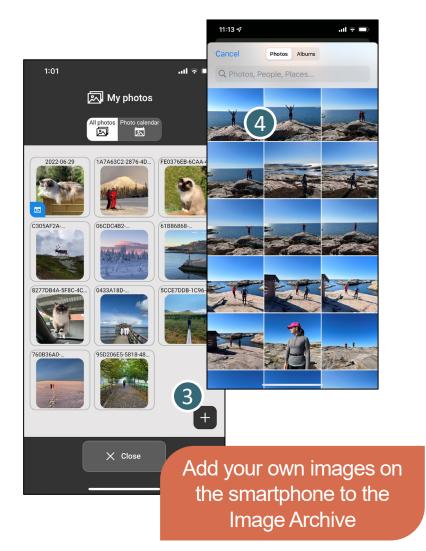

### 7. Add images

You can add your own images on your smartphone to My photos in MEMOplanner.

Only when the app is used as a supplement to MEMOplanner generation 4

- Tap the *Menu* button.
- Tap My photos.
- Tap the *Add* (+) button to open image albums on your smartphone.
- 4 Select images to add to My photos in MEMOplanner.