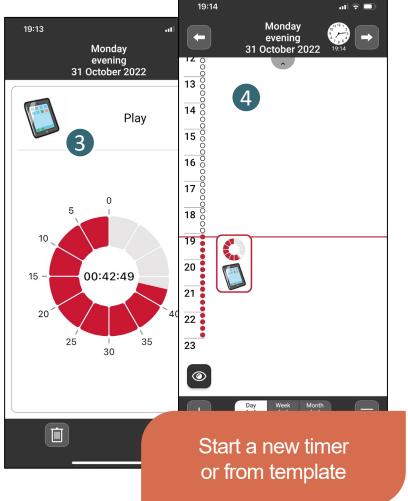

### 6. Start a timer

You can easily start a timer in MEMOplanner Go to get help to keep track on time.

Only when the app is used as a supplement to MEMOplanner generation 4

- 1 Tap the *Add* (+) button in the calendar view.
- 2 Select to start a New timer or From Template.
- The timer starts as soon as it has been added.
- The timer appears in the calendar in the same way as activities.