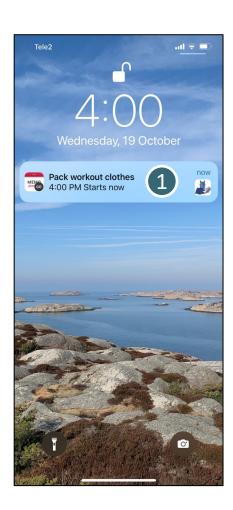

### 4. Get clear reminders

- 1 Tap to open push notifications from MEMOplanner Go.
- Checkable activities can easily be confirmed.
- 3 Set reminders to get push notification on your smartphone.
- Get discrete reminders on your smart watch connected with your smartphone.

Get reminders as push notifications