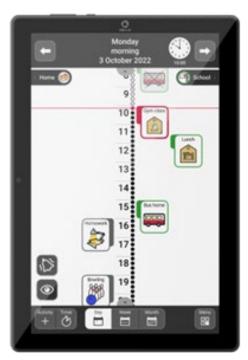

Install MEMOplanner Go on your smartphone to get an instant overview of the day, week and month when your MEMOplanner device is not available.

MEMOplanner Medium/Large

MEMOplanner Go on a smartphone

### 2. Get an overview and keep track on time

Daily overview

Weekly overview

Monthly overview

In MEMOplanner Go, day, week and month calendar is presented in the same way as you are used to from MEMOplanner Medium or Large.