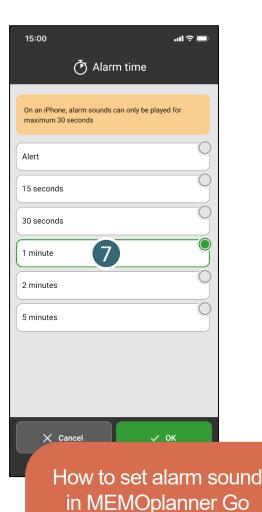

# 3. Set alarm sound for MEMOplanner Go

- Open Alarm settings
- 2 Select a desired sound for Non checkable activities.
- 3 Select a desired sound for Checkable activities.
- 4 Select a desired sound for Reminders.
- Select a desired sound for *Timer*.
- Tap to open Alarm time view.
- Select desired alarm time.
- 8 Activate if the function should be visible in the calendar.