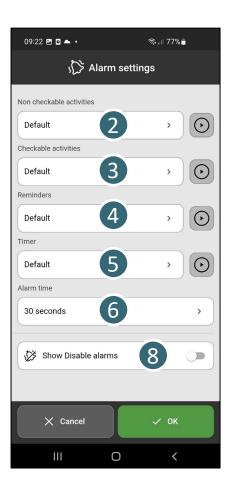

# 3. Set alarm sound for MEMOplanner Go

- Open Alarm settings
- 2 Select a desired sound for Non checkable activities.
- 3 Select a desired sound for Checkable activities.
- 4 Select a desired sound for Reminders.
- Select a desired sound for *Timer*.
- Tap to open Alarm time view.
- Select desired alarm time.
- 8 Activate if the function should be visible in the calendar.