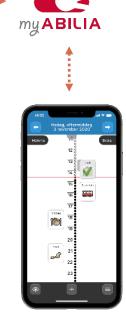

Install MEMOplanner Go on your smartphone to get an instant overview of the day, week and month when your MEMOplanner device is not available.

MEMOplanner Medium/Large

MEMOplanner Go on a smartphone

### 2. Get an overview and keep track on time

Daily overview

Weekly overview

Monthly overview

In MEMOplanner Go, day, week and month calendar is presented in the same way as you are used to from MEMOplanner Medium or Large.