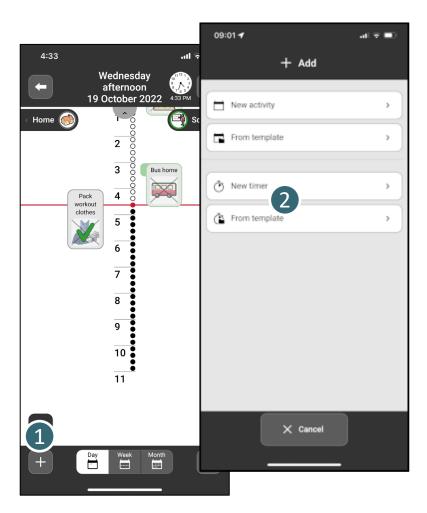

### 6. Start a timer

You can easily start a timer in MEMOplanner Go to get help to keep track on time.

Only when the app is used as a supplement to MEMOplanner generation 4

- 1 Tap the *Add* (+) button in the calendar view.
- 2 Select to start a New timer or From Template.
- The timer starts as soon as it has been added.
- The timer appears in the calendar in the same way as activities.