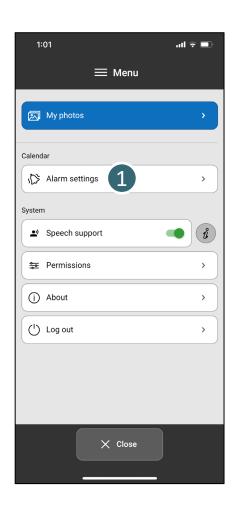

# 3. Set alarm sound for MEMOplanner Go

- Open Alarm settings
- 2 Select a desired sound for Non checkable activities.
- 3 Select a desired sound for Checkable activities.
- 4 Select a desired sound for Reminders.
- Select a desired sound for *Timer*.
- Tap to open Alarm time view.
- Select desired alarm time.
- 8 Activate if the function should be visible in the calendar.