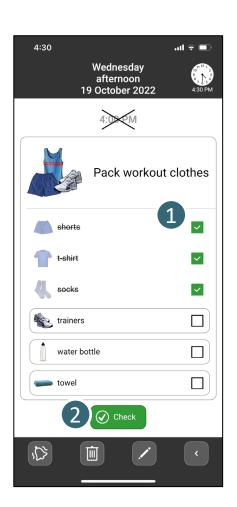

#### 5. Check activities

- 1 If an activity has a checklist, its tasks can be checked.
- Checkable activities can easily be confirmed when it is completed.
- When the activity is checked, it is displayed clearly in the calendar, and no more reminders will sound.

Activities checked in MEMOplanner Go will also be checked on other devices