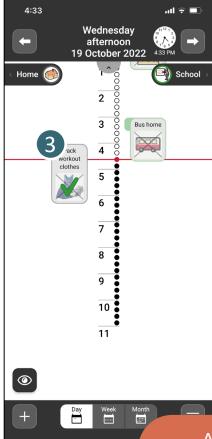

### 2. Get an overview and keep track on time

Daily overview

Weekly overview

Monthly overview

In MEMOplanner Go, day, week and month calendar is presented in the same way as you are used to from MEMOplanner Medium or Large.