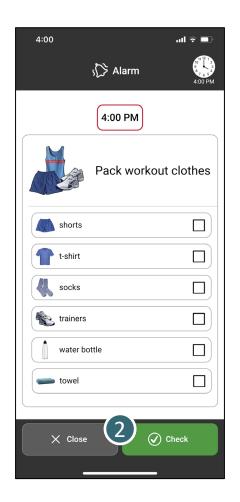

#### 5. Check activities

- 1 If an activity has a checklist, its tasks can be checked.
- Checkable activities can easily be confirmed when it is completed.
- When the activity is checked, it is displayed clearly in the calendar, and no more reminders will sound.

Activities checked in MEMOplanner Go will also be checked on other devices