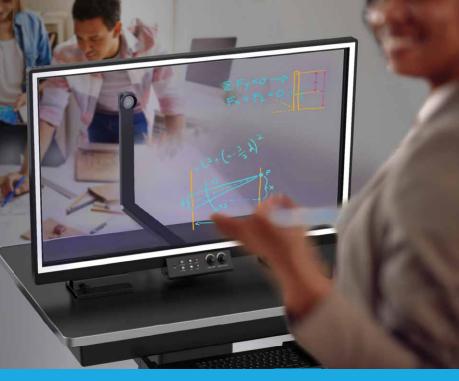

## **Station**

Embodied Teaching, **Now Mobile** 

\*Beamio™, and wireless keyboard and mouse can be bundled with the eGlass Station for an additional cost.