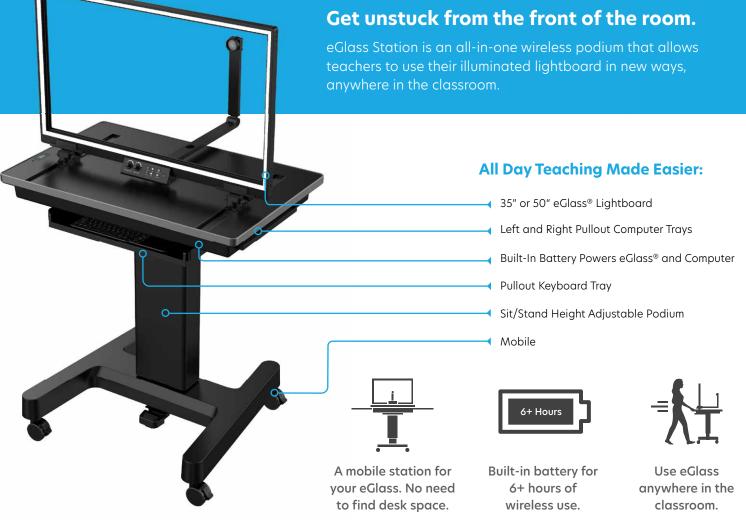

## **Station**

Embodied Teaching, **Now Mobile** 

\*Beamio™, and wireless keyboard and mouse can be bundled with the eGlass Station for an additional cost.