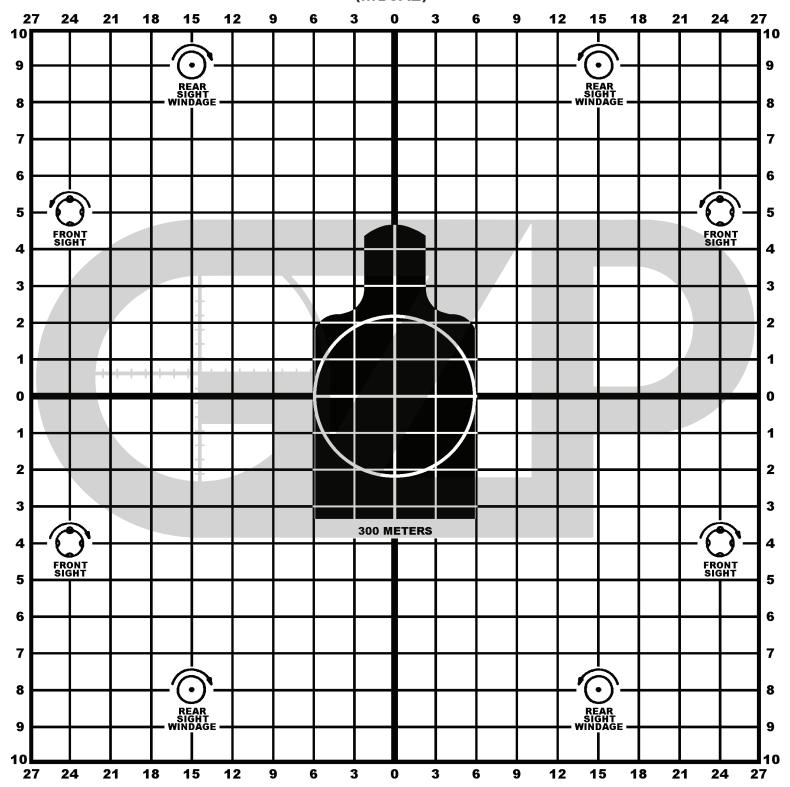

## GROUND ZERO PRECISION 25 METER ZEROING TARGET (M16A2)

## **ZERO TARGET DATA**

- 1.) Rotate rear sight elevation knob to the 8/3 setting, then up (RIGHT) one click past the 300 mark for zeroing at 25 meters.
- 2.) Aim at target center, adjust sights to move shot group center as close as possible to the white dot in the center of the target.
- 3.) After completion of the 25 meter zero, rotate the rear sight elevation knob back one click to the 300/800 meter mark. The weapon will be zeroed for 300 meters.