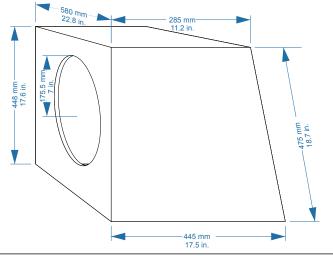

## **ENCLOSURE RECOMMENDATIONS**

| MODEL: XTR152D / XTR154D                                          |           |           |                 |  |
|-------------------------------------------------------------------|-----------|-----------|-----------------|--|
| SPEAKER TYPE: WOOFER                                              |           |           |                 |  |
| BOX AREA:                                                         | 71,9 LTS. | 2,5       | FT <sup>3</sup> |  |
| PORT AREA:                                                        |           |           |                 |  |
| Suggested frequency to set speaker on amplifier and or crossover. |           | 150-80 Hz |                 |  |
| Mode to set frequency on amplifier and or crossover.              |           | LOW PASS  |                 |  |
| Suggested Material.                                               |           | MDF       |                 |  |
| thickness of Material.                                            | 15 mm     |           | 5/8′            |  |