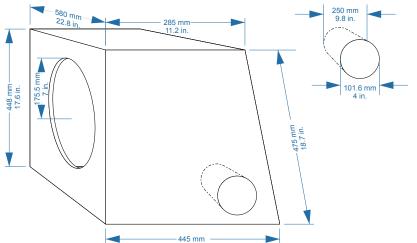

| MODEL: XTR152D / XTR154D                                          |           |                      |      |  |
|-------------------------------------------------------------------|-----------|----------------------|------|--|
| SPEAKER TYPE: WOOFER                                              |           |                      |      |  |
| BOX AREA:                                                         | 69,9 LTS. | 2,5 FT <sup>3</sup>  |      |  |
| PORT AREA:                                                        | 2 LTS.    | 0,07 FT <sup>3</sup> |      |  |
| Suggested frequency to set speaker on amplifier and or crossover. |           | 120-80 Hz            |      |  |
| Mode to set frequency on amplifier and or crossover.              |           | LOW PASS             |      |  |
| Suggested Material.                                               |           | MDF                  |      |  |
| thickness of Material.                                            | 15 mm     |                      | 5/8′ |  |