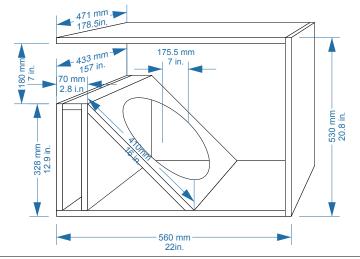

| MODEL: XTR152D / XTR154D                                          |          |                      |      |  |
|-------------------------------------------------------------------|----------|----------------------|------|--|
| SPEAKER TYPE: WOOFER                                              |          |                      |      |  |
| BOX AREA:                                                         | 85 LTS.  | 3 FT³                |      |  |
| PORT AREA:                                                        | 5,4 LTS. | 0,19 FT <sup>3</sup> |      |  |
| Suggested frequency to set speaker on amplifier and or crossover. |          | 120-80 Hz            |      |  |
| Mode to set frequency on amplifier and or crossover.              |          | LOW PASS             |      |  |
| Suggested Material.                                               |          | N                    | MDF  |  |
| thickness of Material.                                            | 15 mm    |                      | 5/8´ |  |