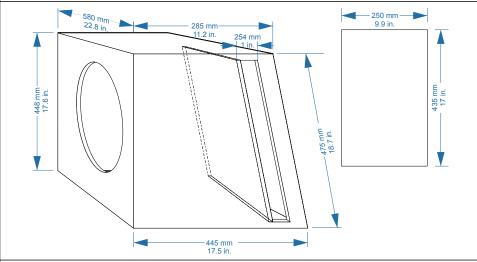

| MODEL: XTR152D / XTR154D                                          |           |                      |      |  |  |
|-------------------------------------------------------------------|-----------|----------------------|------|--|--|
| SPEAKER TYPE: WOOFER                                              |           |                      |      |  |  |
| BOX AREA:                                                         | 66,5 LTS. | 2,3 FT <sup>3</sup>  |      |  |  |
| PORT AREA:                                                        | 5,4 LTS.  | 0,19 FT <sup>3</sup> |      |  |  |
| Suggested frequency to set speaker on amplifier and or crossover. |           | 120-80 Hz            |      |  |  |
| Mode to set frequency on amplifier and or crossover.              |           | LOW PASS             |      |  |  |
| Suggested Material.                                               |           | MDF                  |      |  |  |
| thickness of Material.                                            | 15 mm     |                      | 5/8′ |  |  |