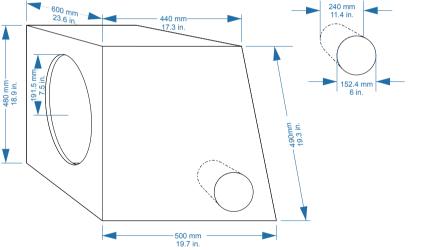

**ENCLOSURE RECOMMENDATIONS** 

4 FT<sup>3</sup>

120-80 Hz

LOW PASS

MDF

5/8´

| MODEL: HCCA151SPL / HCCA152SPL / HCCA154SPL                          |            |                     |      |  |  |
|----------------------------------------------------------------------|------------|---------------------|------|--|--|
|                                                                      |            |                     |      |  |  |
| SPEAKER TYPE: SUB WOOFER                                             |            |                     |      |  |  |
| BOX AREA:                                                            | 110,2 LTS. | 3,9 FT <sup>3</sup> |      |  |  |
| PORT AREA:                                                           | 4,35 LTS.  | 0,15FT <sup>3</sup> |      |  |  |
| Suggested frequency to set speaker<br>on amplifier and or crossover. |            | 100-80 Hz           |      |  |  |
| Mode to set frequency on amplifier and or crossover.                 |            | LOW PASS            |      |  |  |
| Suggested Material.                                                  |            | MDF                 |      |  |  |
| thickness of Material.                                               | 15 mm      |                     | 5/8´ |  |  |