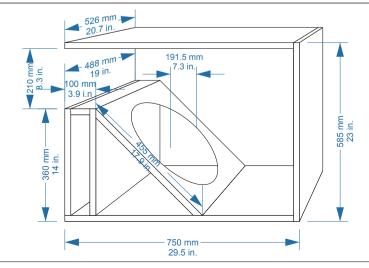

| MODEL: HCCA151SPL / HCCA152SPL / HCCA154SPL                          |           |                      |                 |  |
|----------------------------------------------------------------------|-----------|----------------------|-----------------|--|
| SPEAKER TYPE: SUB WOOFER                                             |           |                      |                 |  |
| BOX AREA:                                                            | 153 LTS.  | 5,4                  | FT <sup>3</sup> |  |
| PORT AREA:                                                           | 10,2 LTS. | 0,36 FT <sup>3</sup> |                 |  |
| Suggested frequency to set speaker<br>on amplifier and or crossover. |           | 100-80 Hz            |                 |  |
| Mode to set frequency on amplifier and or crossover.                 |           | LOW PASS             |                 |  |
| Suggested Material.                                                  |           | MDF                  |                 |  |
| thickness of Material.                                               | 15 mm     |                      | 5/8´            |  |