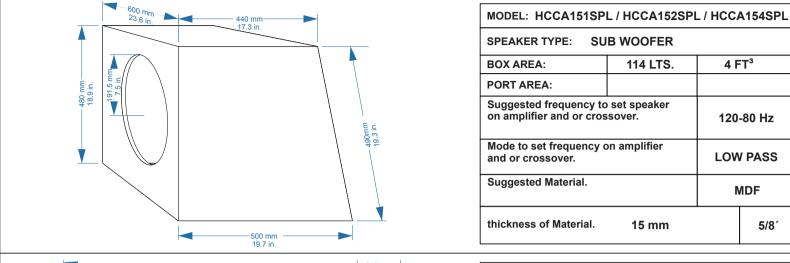

**ENCLOSURE RECOMMENDATIONS** 

4 FT<sup>3</sup>

120-80 Hz

LOW PASS

MDF

5/8´

| MODEL: HCCA151SPL / HCCA152SPL / HCCA154SPL                          |            |                     |      |  |  |
|----------------------------------------------------------------------|------------|---------------------|------|--|--|
|                                                                      |            |                     |      |  |  |
| SPEAKER TYPE: SUB WOOFER                                             |            |                     |      |  |  |
| BOX AREA:                                                            | 110,2 LTS. | 3,9 FT <sup>3</sup> |      |  |  |
| PORT AREA:                                                           | 4,35 LTS.  | 0,15FT <sup>3</sup> |      |  |  |
| Suggested frequency to set speaker<br>on amplifier and or crossover. |            | 100-80 Hz           |      |  |  |
| Mode to set frequency on amplifier and or crossover.                 |            | LOW PASS            |      |  |  |
| Suggested Material.                                                  |            | MDF                 |      |  |  |
| thickness of Material.                                               | 15 mm      |                     | 5/8´ |  |  |