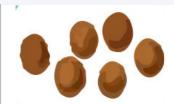

## Separate hard lumps, like nuts (hard to pass)

Ouch! Tell someone straight away!

2