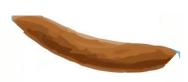

## Sausage-shaped but lumpy

Exercising, drinking plenty, eating veggies? Not holding your poos in?

3

Like a sausage but with cracks on the surface

Doing well!

4

Like a sausage or snake, smooth & soft.

Woohoo! These are the 'Best Poos Ever.'