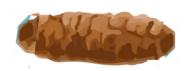

5

Soft blobs with clear-cut edges

Uh-oh, you might need some help if this continues...

6

Fluffy pieces with ragged edges, a mushy stool

Not good, best to get Mum or Dad.

7

Watery, no solid pieces. Entirely Liquid

Your poo is like wee! Need to get checked.