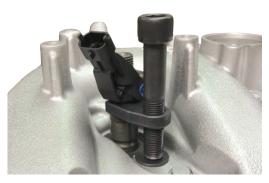

**PowerPull™ Lift Kit** Remove fuel line(s) and connections from the fuel injector(s) as well as the injector hold-down bolt and fork. Slip the ProLift<sup>™</sup> knurled pad into the valve cover where the fuel injector hold-down passes through. Place the PowerLift<sup>™</sup> assembly fork under the fuel injector and push it toward the injector until it seats and aligns with the PowerPad indent. Using a 3/8" drive ratchet with hex socket attached, turn clockwise until the injector lifts free.