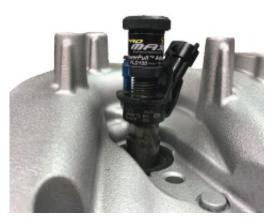

## PowerHammer Kit (Consists of Hammer, Slide, Acorn Nut, Impact Washer, ProAdapter™)

The ProAdapter<sup>™</sup> portion of the PowerHammer assembly shown above is designed to be used by itself to remove the injector. Simply slip a small pry bar under the ridge of the ProAdapter<sup>™</sup> and apply leverage to remove as shown in the middle photo to the right. For a difficult injector removal, attach the ProHammer slide assembly to the ProAdapter<sup>™</sup> as shown in the photo to the right and use quick action to remove the injector. For even more challenging injector removal, utilize both LIFT to add tension, and ProHammer to shock the injector free.