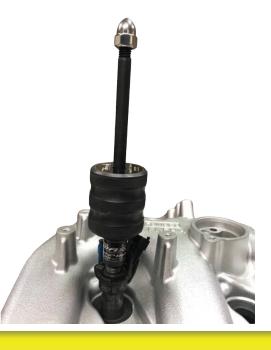

## PowerHammer Kit (Consists of Hammer, Slide, Acorn Nut, Impact Washer, ProAdapter™)

The ProAdapter<sup>™</sup> portion of the PowerHammer assembly shown above is designed to be used by itself to remove the injector. Simply slip a small pry bar under the ridge of the ProAdapter<sup>™</sup> and apply leverage to remove as shown in the middle photo to the right. For a difficult injector removal, attach the ProHammer slide assembly to the ProAdapter<sup>™</sup> as shown in the photo to the right and use quick action to remove the injector. For even more challenging injector removal, utilize both LIFT to add tension, and ProHammer to shock the injector free.