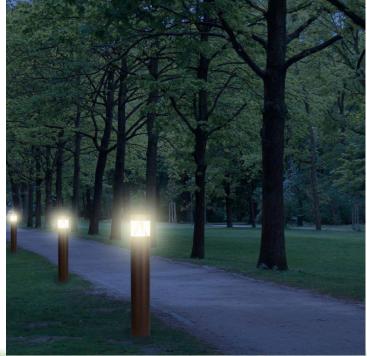

## **275**<sup>00</sup> 42" OUTDOOR LED BOLLARD SQUARE LIGHT

Outdoor Commercial Bollard lights are the ideal replacement light for traditional landscape lights. Equivalent to over 500 watts, our area landscape bollard lights combine visual consistency, energy efficiency LEDs, long-term reliability, and rugged durability. With these remarkable qualities, our fixtures are built to last for many years to come! Best for parking lots and walkways and many other outdoor areas. Remarkable for entrance lighting, courtyard lighting, industrial

## **245**<sup>00</sup> 42" OUTDOOR LED BOLLARD ROUND LIGHT

Outdoor Commercial Bollard lights are the ideal replacement light for traditional landscape lights. Equivalent to over 500 watts, our area landscape bollard lights combine visual consistency, energy efficiency LEDs, long-term reliability, and rugged durability. With these remarkable qualities, our fixtures are built to last for many years to come! Best for parking lots and walkways and many other outdoor areas. Remarkable for entrance lighting, courtyard lighting, industrial lighting, security lighting, and many more!