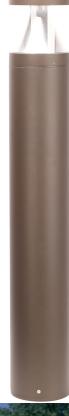

## **245**<sup>00</sup> 42" OUTDOOR LED BOLLARD ROUND LIGHT

Outdoor Commercial Bollard lights are the ideal replacement light for traditional landscape lights. Equivalent to over 500 watts, our area landscape bollard lights combine visual consistency, energy efficiency LEDs, long-term reliability, and rugged durability. With these remarkable qualities, our fixtures are built to last for many years to come! Best for parking lots and walkways and many other outdoor areas. Remarkable for entrance lighting, courtyard lighting, industrial lighting, security lighting, and many more!