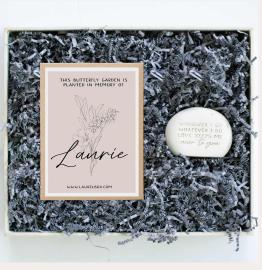

# **Heartfelt Gifts**

In the Garden from \$45 +\$9.95 shipping

Reflect \$94 + \$9.95 shipping

Butterfly Garden \$43 + \$9.95 shipping