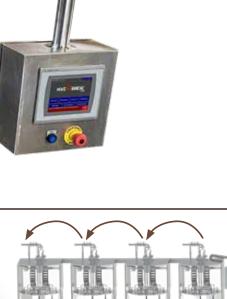

7 cells are mounted on the one support frame with a PLC controller & touch screen controls. Pressurized water is metered to each cell. A level sensor mounted over the distribution plate feeds water from the water supply to each cell. The concentrate from each cell is piped to a collection tank.

Once the cells are manually loaded the brewing is automatic.

## The HIVE BREW™ System is Easily Expandable

The H700 uses the same brew cells as the H100 and is an automatic seven (4) cell module that can be expanded to 28 cells with one controller. It's a semi-automated production brewer.