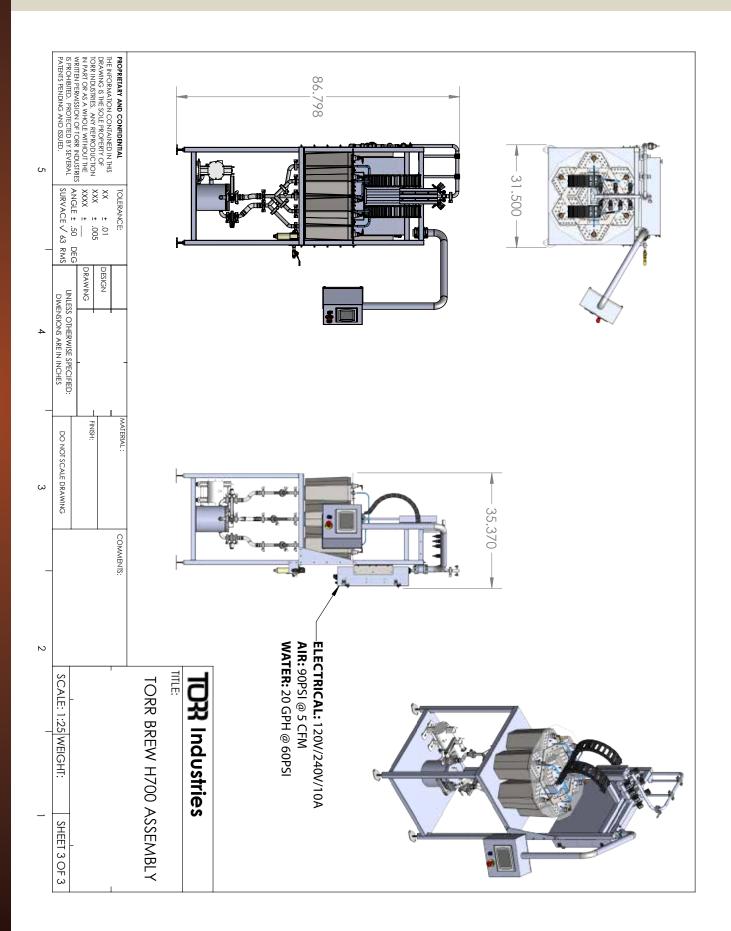

7 cells are mounted on the one support frame with a PLC controller & touch screen controls. Pressurized water is metered to each cell. A level sensor mounted over the distribution plate feeds water from the water supply to each cell. The concentrate from each cell is piped to a collection tank.

## The HIVE BREW™ System is Easily Expandable

The H700 uses the same brew cells as the H100 and is an automatic seven (4) cell module that can be expanded to 28 cells with one controller. It's a semi-automated production brewer.