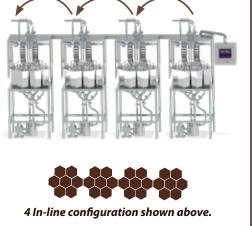

## The HIVE BREW™ System is Easily Expandable

The H700 uses the same brew cells as the H100 and is an automatic seven (4) cell module that can be expanded to 28 cells with one controller. It's a semi-automated production brewer.