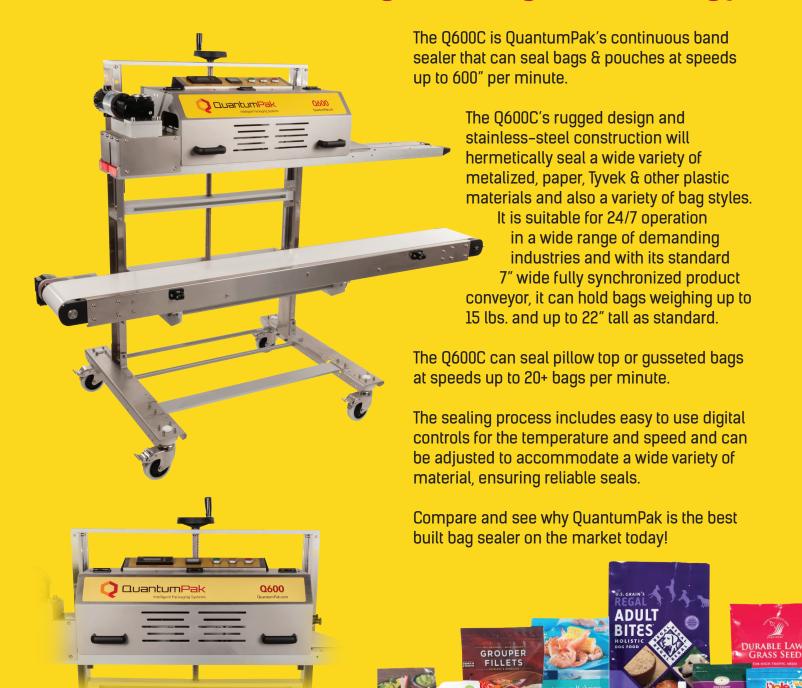

## A Leap Ahead In Bag Sealing Technology

Q600C

**CONTINUOUS BAG & STAND-UP POUCH SEALER** 

## Intelligent. Expandable. Game Changing.

QuantumPak is a world class manufacturer of continuous band sealers. We offer a wide range of rugged bag sealers, many of which are in-stock, ready for immediate shipment. QuantumPak also provides custom engineered solutions for a wide variety of bagging applications and is a turn-key provider for pre-made bags, custom packaging films and associated bagging machinery.

| FEATURES                                               | COMPETITION | Q600C |
|--------------------------------------------------------|-------------|-------|
| ■ Max Speed (inches per minute)                        | 500         | 600   |
| Standard frame is tall enough to handle a 22" tall bag | g NO        | YES   |
| Conveyor width                                         | 6"          | 7"    |
| Detachable seal module (allows for much                |             |       |
| faster changing of the seal bands or the seal widths)  | NO          | YES   |
| ■ Simpler/Easy to use digital controls                 | NO          | YES   |
| Extra Stainless Steel control box construction         | NO          | YES   |
| Crank wheel adjustment for easy height adjustment      | NO          | YES   |
| Spring Loaded pressure bars                            |             |       |
| (better sealing pressure on thicker bags/gusseted bag  | js) NO      | YES   |
| ■ Scales & Robotic loading available                   | NO          | YES   |
| ■ USA manufactured controller & motors                 | NO          | YES   |
| Can add Gas Flush capability in future                 | NO          | YES   |
| Locking Heavy Duty Stainless Steel 4" dia. casters     | NO          | YES   |
| ■ Stainless Steel Modular Frame                        | NO          | YES   |
| ■ Teflon and Kevlar seal bands                         | NO          | YES   |
| ■ Direct drive, no timing belts                        | NO          | YES   |