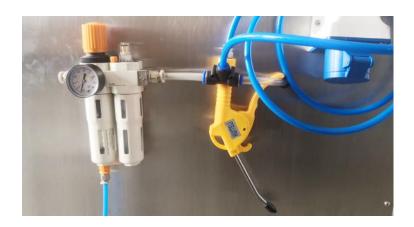

0%** successful rate.



5.4 Patented design of soft contact completely sealing device to guarantee a tight and neat sealing, and assure 100% sealing without sealing leakage or sealing insufficient. (Patented design, counterfeiting not allowed!)





5.5 Main parts are made of food grade stainless steel 304 to easy clean and compatible with regulations of food industry.



5.6 New design of output conduct to send the finished capsule out





**5.7** Sensor detection on every procedure to guarantee error correction on each step. **No cup no filling, no lid no sealing**, etc.



5.8 The station is working in a closed space with <u>**nitrogen flushing**</u> to maximum assurance the coffee fresh. (Option, needs to be working with nitrogen generator)





## 5.9. Equipped with clean air gun.



# 5.10. Safe door design (Option)



# 5.11. Nitrogen Generator (option)

# Main Specification of PSA Nitrogen Generator



Power: 220V 1P / 0.1Kw

Air flow: 3Nm<sup>3</sup>/h

Purity: 99.5-99.9%

Output pressure: 0.1-0.7Mpa Adjustable

Refrigerated Air Dryer & Precision Filters



# 5.12 Air compressor (Option)

Parameters of the air compressor:

Voltage (V): 220V

Power (W): 1200W

Speed (r/min): 1400 r/min

Volume (L): 40 L

Air Pressure (Mpa): 0.7 Mpa (101.5 PSI)

Discharge volume (L/min): 200L/min

Weight (Kg): 35.5Kg

Size (cm): 61x28x68 cm





#### **PART THREE:** COMPANY PROFILE



Wenzhou HaiTec Machinery CO., Ltd. is registered as a high-tech enterprise, locates in the "China packaging machinery city" reputation of the beautiful city Ruian. Haitec provides professional packing