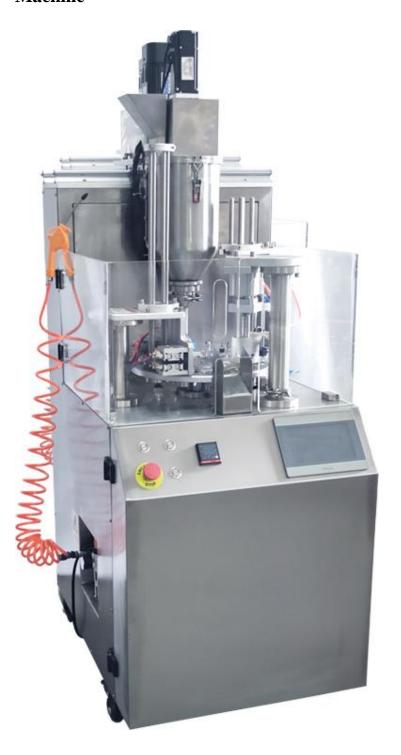

# HT-F20R Automatic Capsule (Kcup/nespresso) Filling and Sealing Machine

#### 1. MACHINE APPLICATION

This is a fully-automatic coffee capsule filling and sealing machine, which can produce K-Cup, Nespresso compatible capsule, Dolce Gusto, Lavazza, etc. This machine is also a mini-type which speeds at 8-12 capsules per minute (depends on which kind of capsule and coffee, etc.). With quite affordable price, this machine is suitable for customers want to test the market of new products.

#### 2. TECHNICAL PARAMETERS

| MODEL                   | HT-F20R                                  |
|-------------------------|------------------------------------------|
| PRODUCT                 | Ground Coffee                            |
| Grade                   | automatic, PLC, Electro pneumatic driven |
| CAPACITY                | 12-15 capsules/minute                    |
| FEEDING                 | Servo driven auger filling               |
| FILLING WEIGHT          | 0-20g                                    |
| FILLING ACCURACY        | ±0.2g                                    |
| POWER                   | Single Phase 220V 50/60HZ 1200W          |
| AIR SUPPLY/ Consumption | ≥0.6Mpa, 0.1m³/min                       |
| WEIGHT                  | 120Kg                                    |
| DIMENSION               | 602×820×1653mm                           |
| Casing                  | Stainless steel, duralumin, etc          |
| Contact parts           | Stainless steel                          |