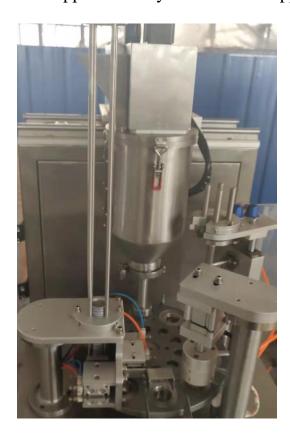

#### 1. MACHINE APPLICATION

This is a fully-automatic coffee capsule filling and sealing machine, which can produce K-Cup, Nespresso compatible capsule, Dolce Gusto, Lavazza, etc. This machine is also a mini-type which speeds at 8-12 capsules per minute (depends on which kind of capsule and coffee, etc.). With quite affordable price, this machine is suitable for customers want to test the market of new products.

#### 5. CHARACTERISTICS

5.1 Put the capsule into the bar manually

5.2 High accuracy at +/- 0.2 g when filling the coffee by Servo driven auger. With slide way system, it is very easy to empty residue coffee in the hopper and easy to clean the hopper too.