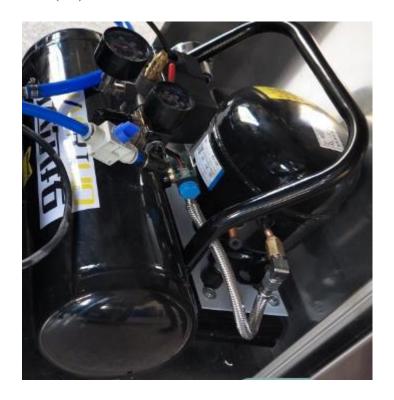

# 5.12 Air compressor (Option)

Parameters of the air compressor:

Voltage (V): 220V

Power (W): 1200W

Speed (r/min): 1400 r/min

Volume (L): 40 L

Air Pressure (Mpa): 0.7 Mpa (101.5 PSI)

Discharge volume (L/min): 200L/min

Weight (Kg): 35.5Kg

Size (cm): 61x28x68 cm