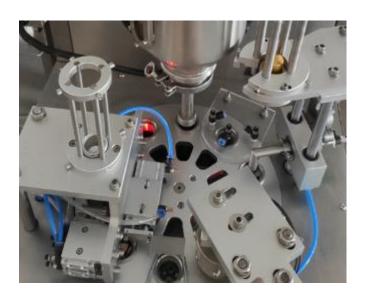

## 4. Flow chart

- 1. Inserting empty capsules
- 2. Filling the coffee
- 3. Grabbing the lid and putting on the capsule
- 4. Sealing the capsule

#### 5. CHARACTERISTICS

5.1 Put the capsule into the bar manually

5.2 High accuracy at +/- 0.2 g when filling the coffee by Servo driven auger. With slide way system, it is very easy to empty residue coffee in the hopper and easy to clean the hopper too.

5.3 lids dropping by vacuum sucking **guaranteed 100%** successful rate.

5.4 Patented design of soft contact completely sealing device to guarantee a tight and neat sealing, and assure 100% sealing without sealing leakage or sealing insufficient. (Patented design, counterfeiting not allowed!)