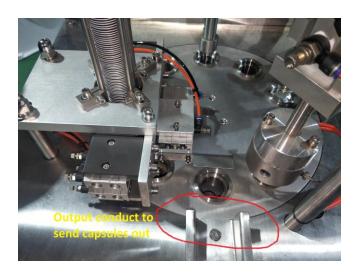

5.5 Main parts are made of food grade stainless steel 304 to easy clean and compatible with regulations of food industry.

5.6 New design of output conduct to send the finished capsule out

**5.7** Sensor detection on every procedure to guarantee error correction on each step. **No cup no filling, no lid no sealing**, etc.