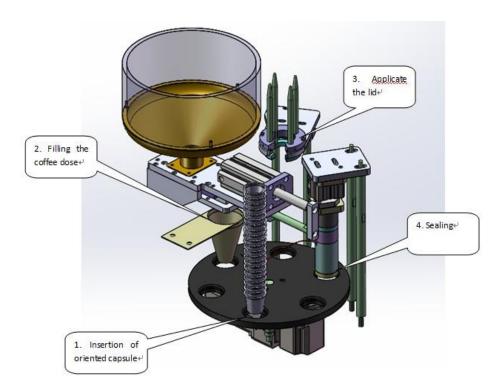

## 4. Flow chart

- 1. Inserting empty capsules
- 2. Filling the coffee
- 3. Grabbing the lid and putting on the capsule
- 4. Sealing the capsule

#### 1. MACHINE APPLICATION

This is a fully-automatic coffee capsule filling and sealing machine, which can produce K-Cup, Nespresso compatible capsule, Dolce Gusto, Lavazza, etc. This machine is also a mini-type which speeds at 8-12 capsules per minute (depends on which kind of capsule and coffee, etc.). With quite affordable price, this machine is suitable for customers want to test the market of new products.