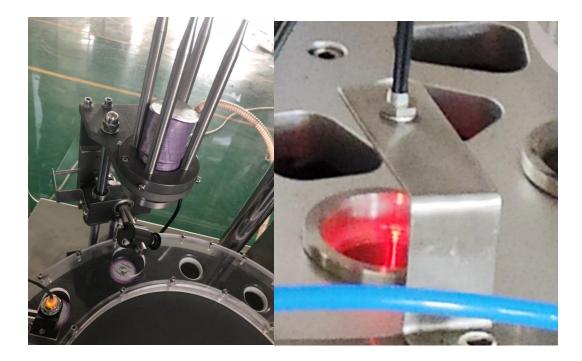

5.5 Main parts are made of food grade stainless steel 304 to easy clean and compatible with regulations of food industry.

5.6 New design of output conduct to send the finished capsule out

**5.7** Sensor detection on every procedure to guarantee error correction on each step. **No cup no filling, no lid no sealing**, etc.