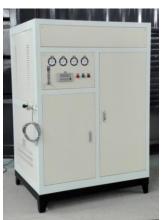

# 5.11. Nitrogen Generator (option)

# Main Specification of PSA Nitrogen Generator

Power: 220V 1P / 0.1Kw

Air flow: 3Nm<sup>3</sup>/h

Purity: 99.5-99.9%

Output pressure: 0.1-0.7Mpa Adjustable

Refrigerated Air Dryer & Precision Filters