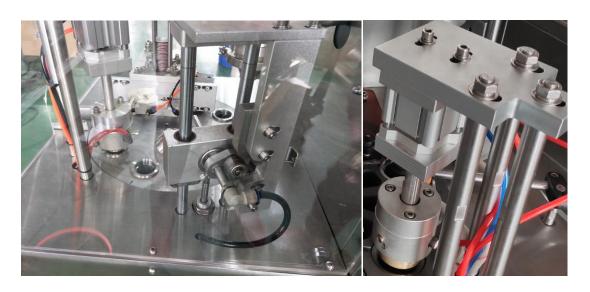

#### 5. CHARACTERISTICS

5.1 Put the capsule into the bar manually

5.2 High accuracy at +/- 0.2 g when filling the coffee by Servo driven auger. With slide way system, it is very easy to empty residue coffee in the hopper and easy to clean the hopper too.

5.3 lids dropping by vacuum sucking **guaranteed 100%** successful rate.

5.4 Patented design of soft contact completely sealing device to guarantee a tight and neat sealing, and assure 100% sealing without sealing leakage or sealing insufficient. (Patented design, counterfeiting not allowed!)

5.5 Main parts are made of food grade stainless steel 304 to easy clean and compatible with regulations of food industry.

5.6 New design of output conduct to send the finished capsule out

**5.7** Sensor detection on every procedure to guarantee error correction on each step. **No cup no filling, no lid no sealing**, etc.