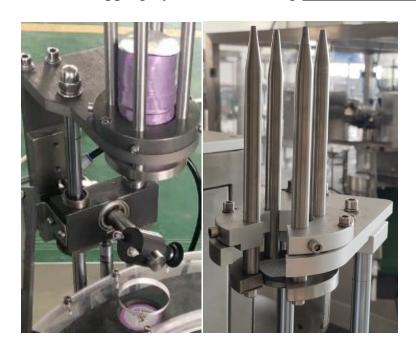

#### 5. CHARACTERISTICS

5.1 Put the capsule into the bar manually

5.2 High accuracy at +/- 0.2 g when filling the coffee by Servo driven auger. With slide way system, it is very easy to empty residue coffee in the hopper and easy to clean the hopper too.

5.3 lids dropping by vacuum sucking **guaranteed 100%** successful rate.

5.4 Patented design of soft contact completely sealing device to guarantee a tight and neat sealing, and assure 100% sealing without sealing leakage or sealing insufficient. (Patented design, counterfeiting not allowed!)