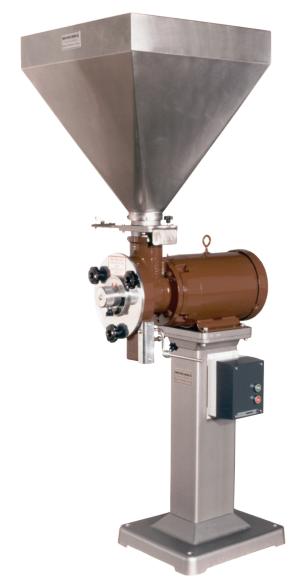

# MODEL GP-140 COFFEE GRINDER

## HIGH CAPACITY DISC-STYLE COFFEE GRINDER FOR ALL GRIND TYPES

Model GP-140 Coffee Grinder

The Model GP-140 is an industrial disc-style grinder designed to run continuously and deliver a superior coffee grind. The GP-140 uses 7.1 inch diameter "diamond hard" grinding discs that are precision-cut to optimize cutting action with infinite adjustment control, resulting in a cool, uniform coffee grind for optimal brew performance.

#### **SPECIFICATIONS**

Disc Size: 7.1 inches [180 mm] in diameter

Grinding Discs can be re-sharpened

**Motor**: 5 HP [3.7 kW] / 3 phase / 50 or 60 Hz available

**Grind Range**: Espresso - Coarse [200-3000 microns]

**Capacity**: 400-1000 lbs/hr [180-450 kg/hr], espresso to coarse respectively

**Drawing:** Available for download on website

- Simple maintenance and operation With few moving parts, maintenance and operation are easy.
- Various grinding discs offered Gourmet, flavored, and high capacity.
- Sharp teeth and ultra-hard metal alloys ensure both performance and disc longevity. Economical re-sharpening also available.
- Hopper Size: 4 cu-ft (75 lb)
- Bag holder tray (standard) or larger tote container (optional) for ground product collection.
- Hopper grate magnet (optional)