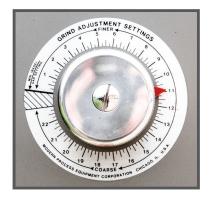

## HIGH CAPACITY DISC-STYLE COFFEE GRINDER FOR ALL GRIND TYPES

Model GP-140 Coffee Grinder

The Model GP-140 is an industrial disc-style grinder designed to run continuously and deliver a superior coffee grind. The GP-140 uses 7.1 inch diameter "diamond hard" grinding discs that are precision-cut to optimize cutting action with infinite adjustment control, resulting in a cool, uniform coffee grind for optimal brew performance.

#### **SPECIFICATIONS**

Disc Size: 7.1 inches [180 mm] in diameter

Grinding Discs can be re-sharpened

**Motor**: 5 HP [3.7 kW] / 3 phase / 50 or 60 Hz available

**Grind Range**: Espresso - Coarse [200-3000 microns]