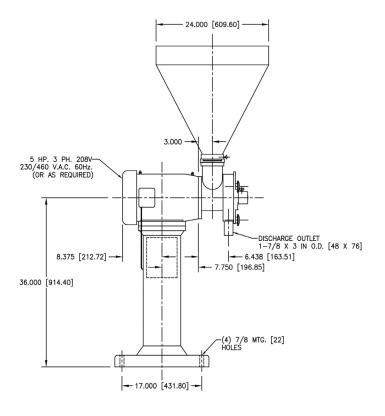

#### **SPECIFICATIONS**

Disc Size: 7.1 inches [180 mm] in diameter

Grinding Discs can be re-sharpened

**Motor**: 5 HP [3.7 kW] / 3 phase / 50 or 60 Hz available

**Grind Range**: Espresso - Coarse [200-3000 microns]

**Capacity**: 400-1000 lbs/hr [180-450 kg/hr], espresso to coarse respectively

**Drawing:** Available for download on website

- Simple maintenance and operation With few moving parts, maintenance and operation are easy.
- Various grinding discs offered Gourmet, flavored, and high capacity.
- Sharp teeth and ultra-hard metal alloys ensure both performance and disc longevity. Economical re-sharpening also available.
- Hopper Size: 4 cu-ft (75 lb)
- Bag holder tray (standard) or larger tote container (optional) for ground product collection.
- Hopper grate magnet (optional)

NOTES:

1. DIMENSIONS WILL BE INDICATED AS FOLLOWED, 1 [25,4]

ENGLISH (IN)

METRIC (MM)

|      |        |      |    | MATERIAL    | USED ON UNIT |
|------|--------|------|----|-------------|--------------|
|      |        |      |    |             | GP-790D      |
|      |        |      |    | PATTERN NO. | GI -730D     |
|      |        |      |    | TATION NO.  |              |
| REV. | CHANGE | DATE | BY |             |              |
|      |        |      |    |             |              |

| GP/GP-140 ELEVATION GENERAL PURPOSE GRINDER GP-7536 C | MODERN PROCESS EQUIPMENT, Inc. 3125 South title Avenue, Olivape, Black 60023 | DRAWN RR DATE 9/29/08 CHECKED | SCALE<br>8 |
|-------------------------------------------------------|------------------------------------------------------------------------------|-------------------------------|------------|
|                                                       | GP/GP-140 ELEVATION                                                          |                               | С          |

GP-807B

REFERENCE DRAWINGS:
GENERAL PURPOSE GRINDER ELEVATION