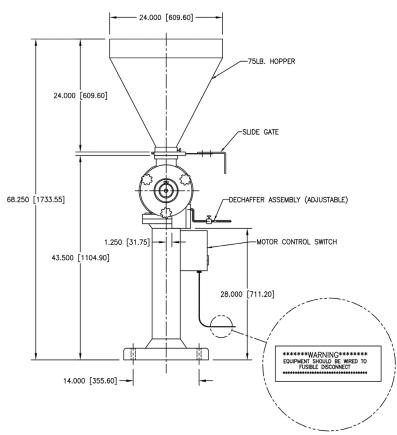

#### **SPECIFICATIONS**

Disc Size: 7.1 inches [180 mm] in diameter

Grinding Discs can be re-sharpened

**Motor**: 5 HP [3.7 kW] / 3 phase / 50 or 60 Hz available

**Grind Range**: Espresso - Coarse [200-3000 microns]

**Capacity**: 400-1000 lbs/hr [180-450 kg/hr], espresso to coarse respectively

**Drawing:** Available for download on website

- Simple maintenance and operation With few moving parts, maintenance and operation are easy.
- Various grinding discs offered Gourmet, flavored, and high capacity.
- Sharp teeth and ultra-hard metal alloys ensure both performance and disc longevity. Economical re-sharpening also available.
- Hopper Size: 4 cu-ft (75 lb)
- Bag holder tray (standard) or larger tote container (optional) for ground product collection.
- Hopper grate magnet (optional)

NOTES:

1. DIMENSIONS WILL BE INDICATED AS FOLLOWED, 1 [25,4]

ENGLISH (IN)

METRIC (MM)

|      |        |      |    | MATERIAL    | USED ON UNIT |
|------|--------|------|----|-------------|--------------|
|      |        |      |    |             | GP-790D      |
|      |        |      |    | PATTERN NO. | GI -730D     |
|      |        |      |    | TATION NO.  |              |
| REV. | CHANGE | DATE | BY |             |              |
|      |        |      |    |             |              |

| GP/GP-140 ELEVATION GENERAL PURPOSE GRINDER GP-7536 C | MODERN PROCESS EQUIPMENT, Inc. 3125 South title Avenue, Olivape, Black 60023 | DRAWN RR DATE 9/29/08 CHECKED | SCALE<br>8 |
|-------------------------------------------------------|------------------------------------------------------------------------------|-------------------------------|------------|
|                                                       | GP/GP-140 ELEVATION                                                          |                               | С          |

GP-807B

REFERENCE DRAWINGS:
GENERAL PURPOSE GRINDER ELEVATION