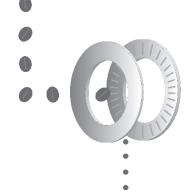

## HIGH CAPACITY DISC-STYLE COFFEE GRINDER FOR ALL GRIND TYPES

Model GP-140 Coffee Grinder

The Model GP-140 is an industrial disc-style grinder designed to run continuously and deliver a superior coffee grind. The GP-140 uses 7.1 inch diameter "diamond hard" grinding discs that are precision-cut to optimize cutting action with infinite adjustment control, resulting in a cool, uniform coffee grind for optimal brew performance.

#### **SPECIFICATIONS**

Disc Size: 7.1 inches [180 mm] in diameter

Grinding Discs can be re-sharpened

**Motor**: 5 HP [3.7 kW] / 3 phase / 50 or 60 Hz available

**Grind Range**: Espresso - Coarse [200-3000 microns]