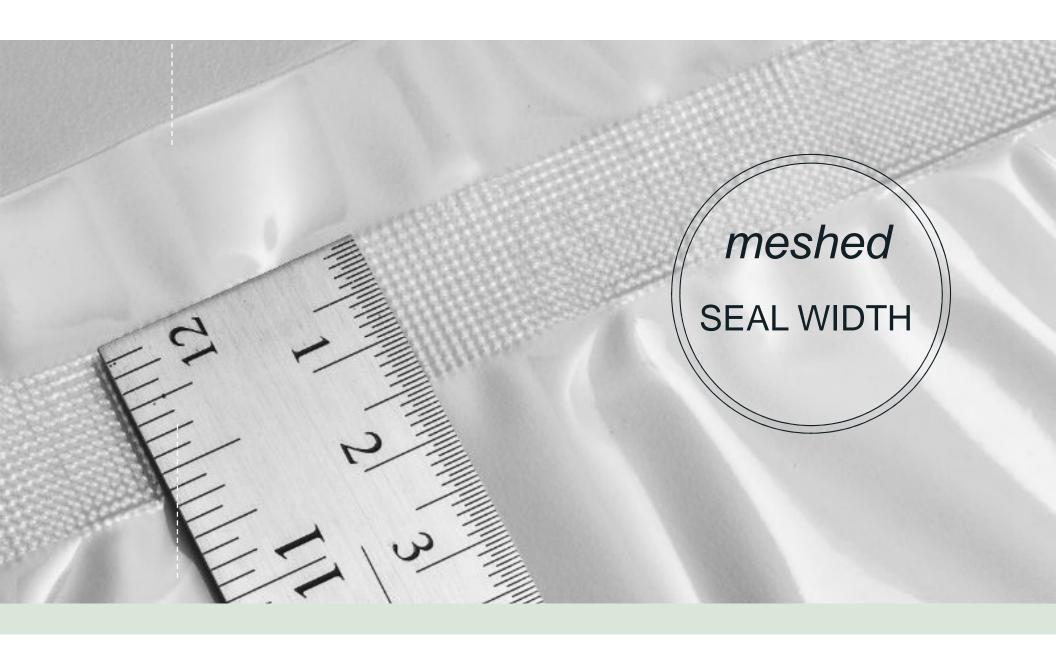

| SPECIFICATIONS                                              | THS-SERIES              | W-300DT(S)                              | WNS-200D                             | W-300DAT(S)                         | PORTABLE                             |
|-------------------------------------------------------------|-------------------------|-----------------------------------------|--------------------------------------|-------------------------------------|--------------------------------------|
|                                                             | BRAND NAME              | GERMAN TEMP CONTROLLER<br>FOOT OPERATED | DIGITAL TEMP CONTROLLER<br>TABLE-TOP | GERMAN TEMP CONTROLLER<br>TABLE-TOP | HAND-OPERATED<br>FOR IRREGULAR SIZES |
| SEAL LENGTHS AVAILABLE<br>(Actual seal length will be less) | 8", 12", 16"            | 8", 12", 18"                            | 8"                                   | 12"                                 | 6", 8", 12", 16"                     |
| SEAL WIDTHS AVAILABLE                                       | 15MM                    | 15MM                                    | 10MM                                 | 15MM                                | 10MM, 15MM                           |
| SEAL TYPES                                                  | MESHED<br>SERRATED      | MESHED<br>SERRATED                      | SERRATED                             | MESHED<br>SERRATED                  | SERRATED                             |
| PTFE COATED                                                 | YES – ADD TC TO MODEL # | YES                                     | YES                                  | YES                                 | YES                                  |
| SHIPS VIA                                                   | UPS                     | UPS                                     | UPS                                  | UPS                                 | UPS                                  |