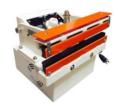

| SPECIFICATIONS                                              | THS-SERIES              | W-300DT(S)                              | WNS-200D                             | W-300DAT(S)                         | PORTABLE                             |
|-------------------------------------------------------------|-------------------------|-----------------------------------------|--------------------------------------|-------------------------------------|--------------------------------------|
|                                                             | BRAND NAME              | GERMAN TEMP CONTROLLER<br>FOOT OPERATED | DIGITAL TEMP CONTROLLER<br>TABLE-TOP | GERMAN TEMP CONTROLLER<br>TABLE-TOP | HAND-OPERATED<br>FOR IRREGULAR SIZES |
| SEAL LENGTHS AVAILABLE<br>(Actual seal length will be less) | 8", 12", 16"            | 8", 12", 18"                            | 8"                                   | 12"                                 | 6", 8", 12", 16"                     |
| SEAL WIDTHS AVAILABLE                                       | 15MM                    | 15MM                                    | 10MM                                 | 15MM                                | 10MM, 15MM                           |
| SEAL TYPES                                                  | MESHED<br>SERRATED      | MESHED<br>SERRATED                      | SERRATED                             | MESHED<br>SERRATED                  | SERRATED                             |
| PTFE COATED                                                 | YES – ADD TC TO MODEL # | YES                                     | YES                                  | YES                                 | YES                                  |
| SHIPS VIA                                                   | UPS                     | UPS                                     | UPS                                  | UPS                                 | UPS                                  |