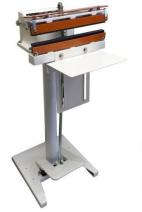

| SPECIFICATIONS                                              | THS-SERIES              | W-300DT(S)                              | WNS-200D                             | W-300DAT(S)                         | PORTABLE                             |
|-------------------------------------------------------------|-------------------------|-----------------------------------------|--------------------------------------|-------------------------------------|--------------------------------------|
|                                                             | BRAND NAME              | GERMAN TEMP CONTROLLER<br>FOOT OPERATED | DIGITAL TEMP CONTROLLER<br>TABLE-TOP | GERMAN TEMP CONTROLLER<br>TABLE-TOP | HAND-OPERATED<br>FOR IRREGULAR SIZES |
| SEAL LENGTHS AVAILABLE<br>(Actual seal length will be less) | 8", 12", 16"            | 8", 12", 18"                            | 8"                                   | 12"                                 | 6", 8", 12", 16"                     |
| SEAL WIDTHS AVAILABLE                                       | 15MM                    | 15MM                                    | 10MM                                 | 15MM                                | 10MM, 15MM                           |
| SEAL TYPES                                                  | MESHED<br>SERRATED      | MESHED<br>SERRATED                      | SERRATED                             | MESHED<br>SERRATED                  | SERRATED                             |
| PTFE COATED                                                 | YES – ADD TC TO MODEL # | YES                                     | YES                                  | YES                                 | YES                                  |
| SHIPS VIA                                                   | UPS                     | UPS                                     | UPS                                  | UPS                                 | UPS                                  |