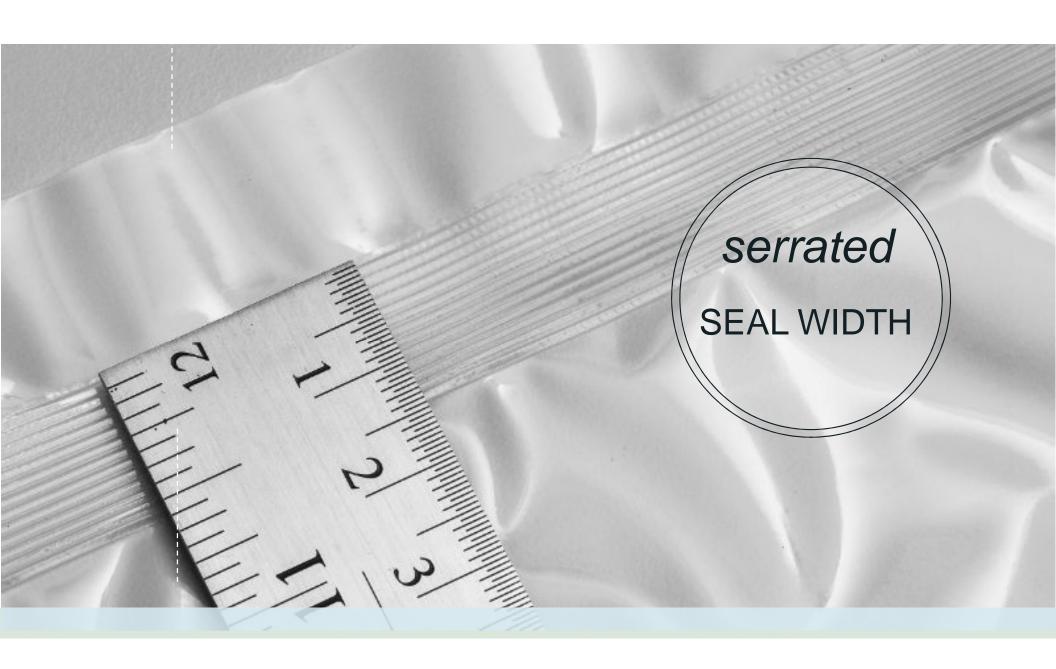

| SPECIFICATIONS                                              | THS-SERIES              | W-300DT(S)                              | WNS-200D                             | W-300DAT(S)                         | PORTABLE                             |
|-------------------------------------------------------------|-------------------------|-----------------------------------------|--------------------------------------|-------------------------------------|--------------------------------------|
|                                                             | BRAND NAME              | GERMAN TEMP CONTROLLER<br>FOOT OPERATED | DIGITAL TEMP CONTROLLER<br>TABLE-TOP | GERMAN TEMP CONTROLLER<br>TABLE-TOP | HAND-OPERATED<br>FOR IRREGULAR SIZES |
| SEAL LENGTHS AVAILABLE<br>(Actual seal length will be less) | 8", 12", 16"            | 8", 12", 18"                            | 8"                                   | 12"                                 | 6", 8", 12", 16"                     |
| SEAL WIDTHS AVAILABLE                                       | 15MM                    | 15MM                                    | 10MM                                 | 15MM                                | 10MM, 15MM                           |
| SEAL TYPES                                                  | MESHED<br>SERRATED      | MESHED<br>SERRATED                      | SERRATED                             | MESHED<br>SERRATED                  | SERRATED                             |
| PTFE COATED                                                 | YES – ADD TC TO MODEL # | YES                                     | YES                                  | YES                                 | YES                                  |
| SHIPS VIA                                                   | UPS                     | UPS                                     | UPS                                  | UPS                                 | UPS                                  |