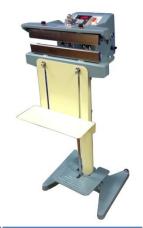

| SPECIFICATIONS                                              | THS-SERIES              | W-300DT(S)                              | WNS-200D                             | W-300DAT(S)                         | PORTABLE                             |
|-------------------------------------------------------------|-------------------------|-----------------------------------------|--------------------------------------|-------------------------------------|--------------------------------------|
|                                                             | BRAND NAME              | GERMAN TEMP CONTROLLER<br>FOOT OPERATED | DIGITAL TEMP CONTROLLER<br>TABLE-TOP | GERMAN TEMP CONTROLLER<br>TABLE-TOP | HAND-OPERATED<br>FOR IRREGULAR SIZES |
| SEAL LENGTHS AVAILABLE<br>(Actual seal length will be less) | 8", 12", 16"            | 8", 12", 18"                            | 8"                                   | 12"                                 | 6", 8", 12", 16"                     |
| SEAL WIDTHS AVAILABLE                                       | 15MM                    | 15MM                                    | 10MM                                 | 15MM                                | 10MM, 15MM                           |
| SEAL TYPES                                                  | MESHED<br>SERRATED      | MESHED<br>SERRATED                      | SERRATED                             | MESHED<br>SERRATED                  | SERRATED                             |
| PTFE COATED                                                 | YES – ADD TC TO MODEL # | YES                                     | YES                                  | YES                                 | YES                                  |
| SHIPS VIA                                                   | UPS                     | UPS                                     | UPS                                  | UPS                                 | UPS                                  |