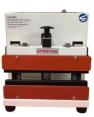

| SPECIFICATIONS                                              | THS-SERIES              | W-300DT(S)                              | WNS-200D                             | W-300DAT(S)                         | PORTABLE                             |
|-------------------------------------------------------------|-------------------------|-----------------------------------------|--------------------------------------|-------------------------------------|--------------------------------------|
|                                                             | BRAND NAME              | GERMAN TEMP CONTROLLER<br>FOOT OPERATED | DIGITAL TEMP CONTROLLER<br>TABLE-TOP | GERMAN TEMP CONTROLLER<br>TABLE-TOP | HAND-OPERATED<br>FOR IRREGULAR SIZES |
| SEAL LENGTHS AVAILABLE<br>(Actual seal length will be less) | 8", 12", 16"            | 8", 12", 18"                            | 8"                                   | 12"                                 | 6", 8", 12", 16"                     |
| SEAL WIDTHS AVAILABLE                                       | 15MM                    | 15MM                                    | 10MM                                 | 15MM                                | 10MM, 15MM                           |
| SEAL TYPES                                                  | MESHED<br>SERRATED      | MESHED<br>SERRATED                      | SERRATED                             | MESHED<br>SERRATED                  | SERRATED                             |
| PTFE COATED                                                 | YES – ADD TC TO MODEL # | YES                                     | YES                                  | YES                                 | YES                                  |
| SHIPS VIA                                                   | UPS                     | UPS                                     | UPS                                  | UPS                                 | UPS                                  |