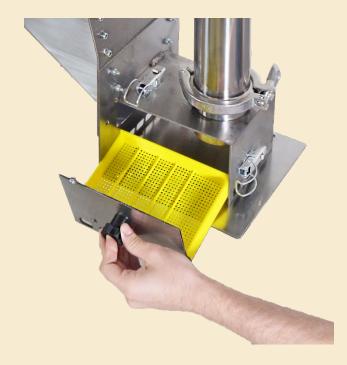

### **STONE DRAWER**

## **NO-SPILL HOPPER**

When you are ready to collect your stones, you will find them in the pull-out drawer.

The split hopper adjusts to any hopper to avoid spilling beans. You can slide the lower hopper under the cooler outlet and move the top up to the outlet.