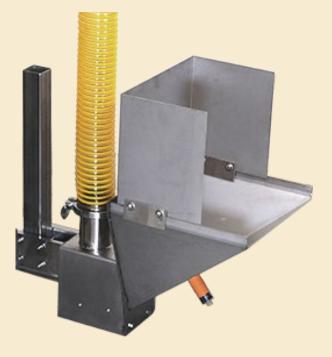

## **NO-SPILL HOPPER**

When you are ready to collect your stones, you will find them in the pull-out drawer.

The split hopper adjusts to any hopper to avoid spilling beans. You can slide the lower hopper under the cooler outlet and move the top up to the outlet.