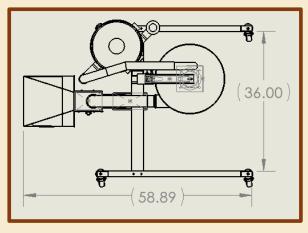

## **NO-SPILL HOPPER**

When you are ready to collect your stones, you will find them in the pull-out drawer.

The split hopper adjusts to any hopper to avoid spilling beans. You can slide the lower hopper under the cooler outlet and move the top up to the outlet.