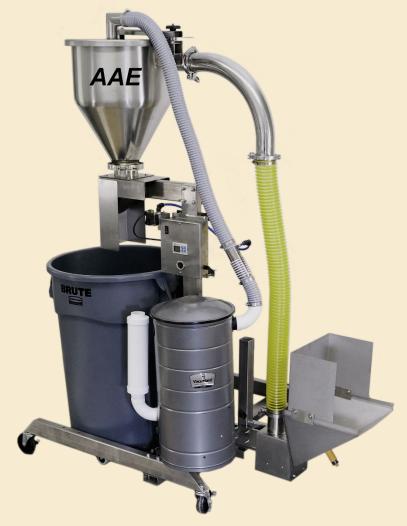

# **CLASSIC DESTONERS**

# **DESTONERS THAT ACTUALY WORK!**

Our destoners do not require any adjustments for changes in roast or coffee. Most if not all other destoners recommend adjusting the destoner for any change in roast or coffee. Some manufacturers even have long videos on how to adjust their destoners. Then you will not know if you got it right until you hear a loud grown from your grinder or customer.

That is the definition of not working!

- Fluidized separation technology
- Stainless steel construction
- S Very quiet operation, under 76db
- Automatic operation
- PLC Control
- HEPA air filter for safety
- S Adjustable to match any roaster
- 💊 No-spill split hopper
- 4 locking casters