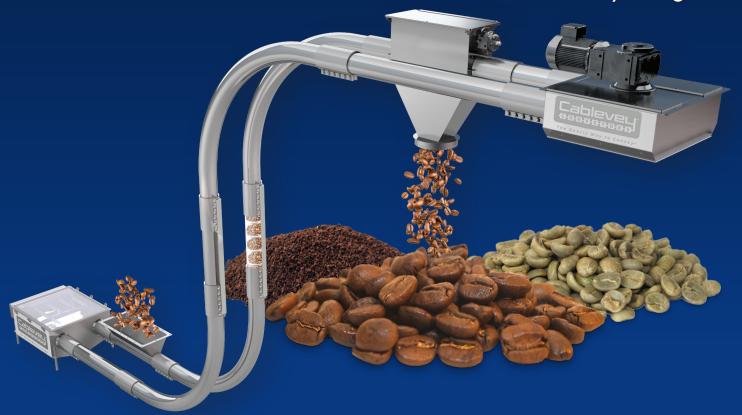

## COFFEE CONVEYORS

Gentle Clean Reliable Conveying

6000 Series • Six-Inch Diameter (152.4mm) System Up to 1,240 Ft<sup>3</sup> | (35.4 M<sup>3</sup>) / Hour

Replaces:

- Bucket Elevators
- •Chain-disc Conveyors •Roasted Coffee
- Pneumatic Systems
- •Screw Augers

For:

- •Whole Bean Coffee

- •Green Coffee

•Soluble Coffee

(641) 673-8451 www.cablevey.com