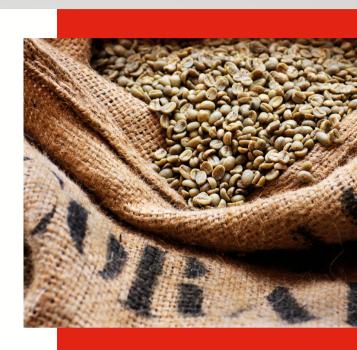

# SEND US YOUR GREEN. YOU'LL SEE WHAT WE MEAN.

# TASTE THE AIR-MOTION ROASTED DIFFERENCE FOR YOURSELF!

Send us 3 kg (6.5 lbs) of your favorite green beans and let our cutting-edge Air-Motion Roaster unlock their true potential.

Once roasted, we'll promptly mail your Air-Motion roasted beans back for you to brew into a delicious cup of coffee that truly stands out.