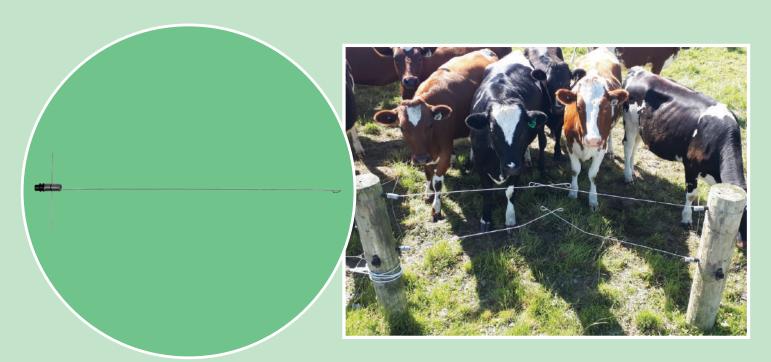

## INTRODUCING OUR ALL NEW SMARTWAND PIVOT IRRIGATOR GATE

## **Features:**

- A smart and simple solution to pivot irrigator gateways
- Entire body is live nothing to snap, crack or pop off
- Flexible SmartWand 1 metre long
- Irrigator wheel moves easily through wands which spring back after pivot passes
- Electrified with unique SmartInsulator™ system
- Super tough insulator great tracking with slimline design
- Easy secure install insulator locked down with industrial screw
- 10 year warranty on SmartInsulators™
- See our website for installation videos