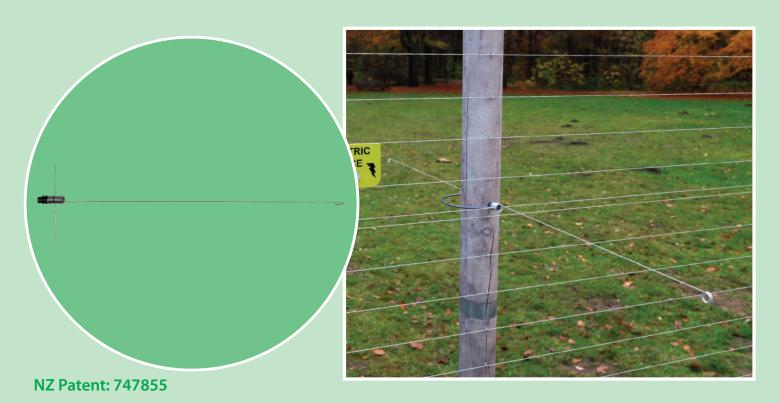

## INTRODUCING OUR ALL NEW SMARTWAND DEER FENCE PROTECTOR

## **Features:**

- Indestructible under normal use flexes if hit by vehicle or animal
- Entire body is live nothing to snap, crack or pop off
- Electrified by hot wire running close to fenceline held by unique SmartInsulator™
- Easy secure install insulator locked down with industrial screw
- Super tough double shield insulator great tracking
- Extends one metre out from fence post
- Protect your deer fence, netting & posts
- Prevent deer from pacing along fenceline
- See our website for installation videos