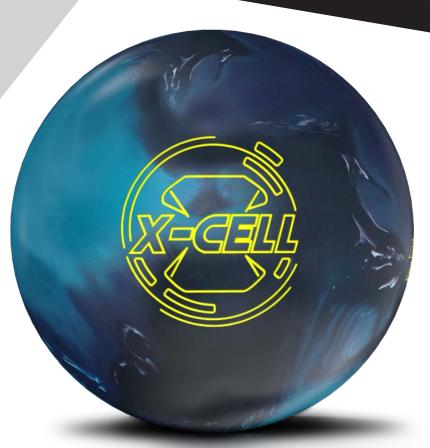

## X-CELL<sup>TM</sup>

**BEHIND THE DESIGN:** There's no better time than right now to reignite those beloved memories of the late 2000's legend the CELL™ that put Roto Grip back on the proverbial map.

X-CELL is our way of paying homage by blending the original look with our modern day core and cover technology to give players even more forgiveness and versatility than the original everyone loved.

On the inside you will find the original Nucleus™ block wrapped in one of the greatest inventions since sliced bread, A.I. Core Technology. This core allows for greater energy dispersement from the center to the cover to increase overall pin carry.

While on the outside you will find our brand new ULTRA versatile, ULTRA responsive - eTrax™ ULTRA Solid Reactive coverstock that features chemical enhancements mixed into the material to provide an ULTRA consistent reaction shot after shot.

## **PRODUCT DETAILS:**

**COVERSTOCK:** eTrax<sup>™</sup> ULTRA Solid Reactive

**CORE:** Nucleus™ + A.I. Core

COLOR: Turquoise / Navy / Black

FINISH: 2000 Abralon®

CONDITION: Medium - Medium/Heavy Oil

**FLARE POTENTIAL:** High