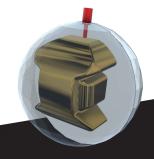

X-CELL is our way of paying homage by blending the original look with our modern day core and cover technology to give players even more forgiveness and versatility than the original everyone loved.

On the inside you will find the original Nucleus™ block wrapped in one of the greatest inventions since sliced bread, A.I. Core Technology. This core allows for greater energy dispersement from the center to the cover to increase overall pin carry.