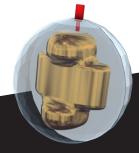

X-CELL is our way of paying homage by blending the original look with our modern day core and cover technology to give players even more forgiveness and versatility than the original everyone loved.

On the inside you will find the original Nucleus™ block wrapped in one of the greatest inventions since sliced bread, A.I. Core Technology. This core allows for greater energy dispersement from the center to the cover to increase overall pin carry.