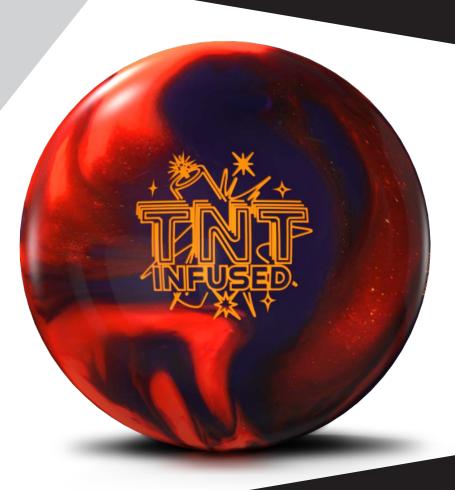

## TNT™ Infused

## **PRODUCT DETAILS:**

COLOR: Glow Orange / Copper / Plum

**CORE:** Torpex<sup>™</sup> Core

**COVER:** eTrax<sup>™</sup> PLUS Hybrid Reactive

**BOX FINISH:** Reacta Gloss™

BUILT FOR: Medium Oil

FLARE POTENTIAL: High