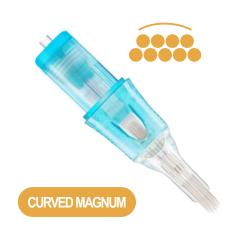

### **(6) SPECIAL BAFFLE DESIGN**

The baffle design for magnum cartridges that just makes sure the needle more stable during the work for shading and large coloring without inkjet.

### SPECIAL

Large Curved Magnum

### **GENTLE SLOPE DESIGN**

The magnum & curved magnum cartridge needles with gentle slope design, it can increase the ink storage and the open tip of magnum and curved magnum needle are easy to clean and fast coloring.