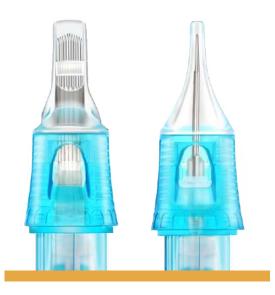

### **FUNNEL-SHAPED DESIGN**

The round liner & shader needle adopts a funnel-shaped design, which stores more ink, and the ink discharge is very uniform, without ink jetting, you don't need to increase times to dip more ink for tattooing.

### **GENTLE SLOPE DESIGN**

The magnum & curved magnum cartridge needles with gentle slope design, it can increase the ink storage and the open tip of magnum and curved magnum needle are easy to clean and fast coloring.