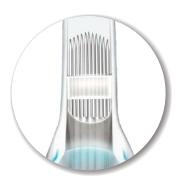

## **PARTS OF CARTRIDGES**

JAPAN MADE NEEDLES High quality stainless

surgical steel

NON-SLIP RIP DESIGN

Adjust the cartridges stably

UNIQUE JCONLY LOGO

Can better distinguish other brands

INTERNAL STABILIZER

Avoid the needle from shaking

SAFETY MEMBRANE DESIGN

3 layers membrane design, more flexible

PERFECTLY FIT PEN

Compatible with all tattoo pen machines