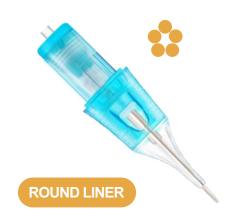

### INTERNAL STABILIZER DESIGN

The internal stabilizer design of the round Liner & round shader needle can make the needle more stable and higher efficiency for the line works.

#### MODEL

1-3-5-7-8-9-11-14RL

### **FUNNEL-SHAPED DESIGN**

The round liner & shader needle adopts a funnel-shaped design, which stores more ink, and the ink discharge is very uniform, without ink jetting, you don't need to increase times to dip more ink for tattooing.