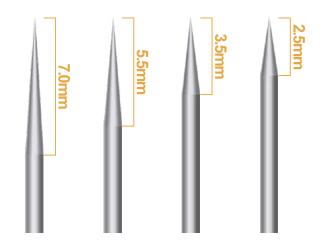

#### **TAPER**

Medium 3.5mm Long 5.5mm Extra Long7.0mm Textured|Extra Tight

#### **TAPER**

Medium 2.5mm Long 3.5mm Extra Long 5.5mm

#### **TAPER**

Medium 3.5mm Long 5.0mm Textured