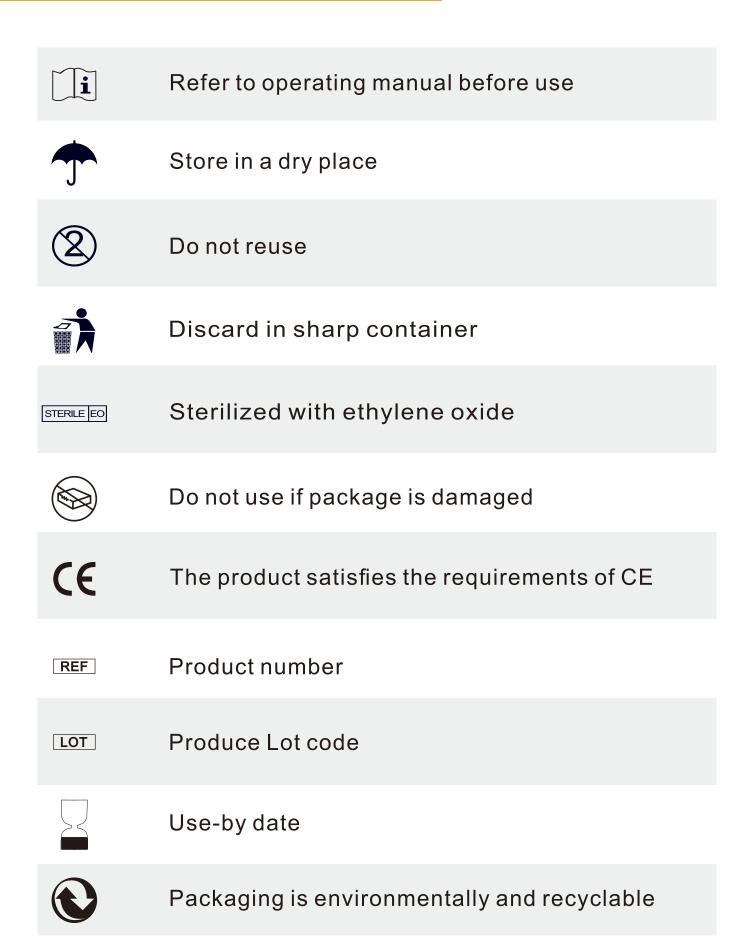

0.25mm

0.30mm

0.35mm

#### **MODEL**

5-7-9-11-13-15-17-19-21-23-25-27CM



## **TIP AND NEEDLES**



### **FUNNEL-SHAPED DESIGN**

The round liner & shader needle adopts a funnel-shaped design, which stores more ink, and the ink discharge is very uniform, without ink jetting, you don't need to increase times to dip more ink for tattooing.

### **GENTLE SLOPE DESIGN**

The magnum & curved magnum cartridge needles with gentle slope design, it can increase the ink storage and the open tip of magnum and curved magnum needle are easy to clean and fast coloring.





### SPECIAL STIPPLE SHADER

Specially designed with 3 groups, 4 groups, 5 groups and 6 groups of 3RL for dot shading. It can improve the efficiency of dot shading.

3x3RL 4x3RL 5x3RL 6x3RL





## **INSTRUCTIONS FOR SYMBOLS**