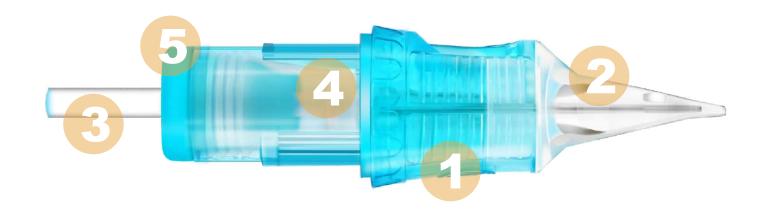

## **PARTS OF CARTRIDGES**

JAPAN MADE NEEDLES High quality stainless

surgical steel

NON-SLIP RIP DESIGN

Adjust the cartridges stably

UNIQUE JCONLY LOGO

Can better distinguish other brands

INTERNAL STABILIZER

Avoid the needle from shaking

SAFETY MEMBRANE DESIGN

3 layers membrane design, more flexible

PERFECTLY FIT PEN

Compatible with all tattoo pen machines