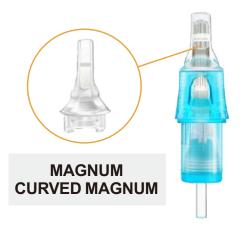

### **(6) SPECIAL BAFFLE DESIGN**

The baffle design for magnum cartridges that just makes sure the needle more stable during the work for shading and large coloring without inkjet.

#### **SPECIAL**

Large Magnum

### SPECIAL

Large Curved Magnum

### **GENTLE SLOPE DESIGN**

The magnum & curved magnum cartridge needles with gentle slope design, it can increase the ink storage and the open tip of magnum and curved magnum needle are easy to clean and fast coloring.