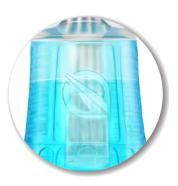

### **10 PROTECTIVE SOFT MEMBRANE**

Prevents the liquids leaking into your tattoo machine. Stabilize the needle inside and improve more precision to support top-end tattoos.

### INTERNAL STABILIZER DESIGN

The internal stabilizer design of the round Liner & round shader needle can make the needle more stable and higher efficiency for the line works.

### **63 INDIVIDUALLY DESIGNED TIP**

The tip matches every needle size perfectly which improves stability and precision. The cartridges can perfectly draw in and distributed the ink.