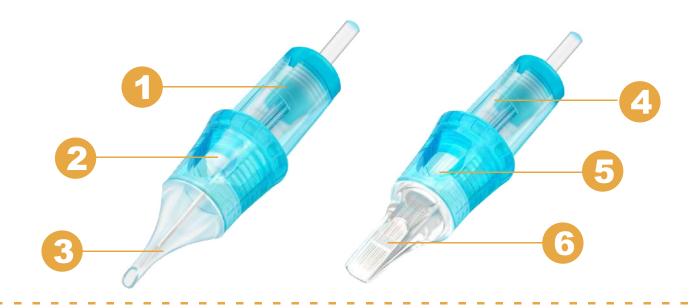

## **PARTS OF CARTRIDGES**

JAPAN MADE NEEDLES High quality stainless

surgical steel

NON-SLIP RIP DESIGN

Adjust the cartridges stably

UNIQUE JCONLY LOGO

Can better distinguish other brands

INTERNAL STABILIZER

Avoid the needle from shaking

SAFETY MEMBRANE DESIGN

3 layers membrane design, more flexible

PERFECTLY FIT PEN

Compatible with all tattoo pen machines