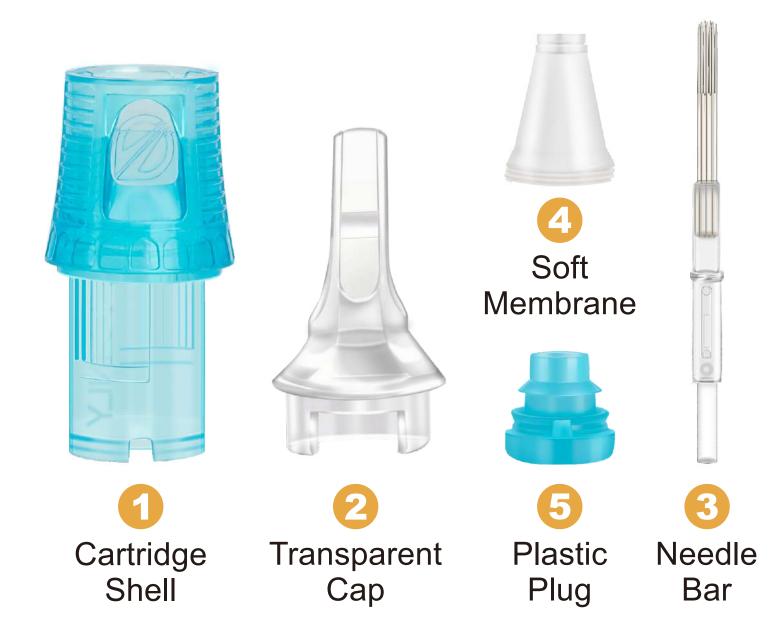

## **PARTS OF CARTRIDGES**

JAPAN MADE NEEDLES High quality stainless

surgical steel

NON-SLIP RIP DESIGN

Adjust the cartridges stably

UNIQUE JCONLY LOGO

Can better distinguish other brands

INTERNAL STABILIZER

Avoid the needle from shaking

SAFETY MEMBRANE DESIGN

3 layers membrane design, more flexible

PERFECTLY FIT PEN

Compatible with all tattoo pen machines