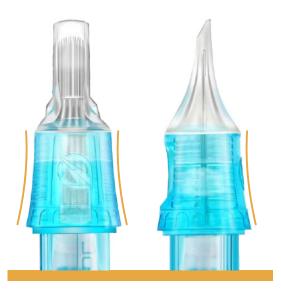

## **PARTS OF CARTRIDGES**

JAPAN MADE NEEDLES High quality stainless

surgical steel

NON-SLIP RIP DESIGN

Adjust the cartridges stably

UNIQUE JCONLY LOGO

Can better distinguish other brands

INTERNAL STABILIZER

Avoid the needle from shaking

SAFETY MEMBRANE DESIGN

3 layers membrane design, more flexible

PERFECTLY FIT PEN

Compatible with all tattoo pen machines