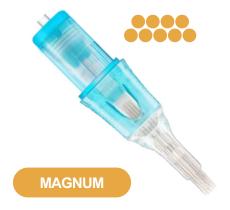

### **(6) SPECIAL BAFFLE DESIGN**

The baffle design for magnum cartridges that just makes sure the needle more stable during the work for shading and large coloring without inkjet.

#### **SPECIAL**

Large Magnum

#### MODEL

5-7-9-11-13-15-17-19-21-23-25-27MG

### **GENTLE SLOPE DESIGN**

The magnum & curved magnum cartridge needles with gentle slope design, it can increase the ink storage and the open tip of magnum and curved magnum needle are easy to clean and fast coloring.