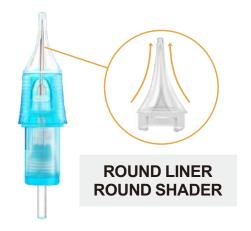

### INTERNAL STABILIZER DESIGN

The internal stabilizer design of the round Liner & round shader needle can make the needle more stable and higher efficiency for the line works.

### **FUNNEL-SHAPED DESIGN**

The round liner & shader needle adopts a funnel-shaped design, which stores more ink, and the ink discharge is very uniform, without ink jetting, you don't need to increase times to dip more ink for tattooing.