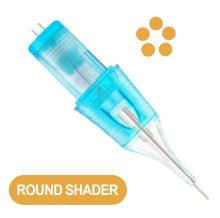

#### **SPECIAL**

Special Stipple Shader

#### MODEL

3-5-7-9-11-14RS

### SPECIAL STIPPLE SHADER

Specially designed with 3 groups, 4 groups, 5 groups and 6 groups of 3RL for dot shading. It can improve the efficiency of dot shading.

3x3RL 4x3RL 5x3RL 6x3RL