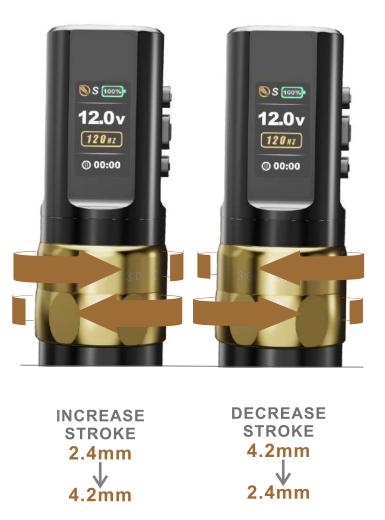

# HOW TO ADJUST STROKES

**JCONLY EPOCH** wireless machine pen in order to meet the needs of different tattoo styles, we have total of 7 strokes. They are: 2.4mm | 2.7mm | 3.0mm | 3.3mm | 3.6mm | 3.9mm | 4.2mm . And in order to adjust the stroke, we divided the central ring district into two parts: the upper ring and the lower ring. When we increase the stroke, the upper ring twists to the right and the lower ring twists to the left. On the contrary, when the stroke decreases, the upper ring twists to the left and the lower ring twists to the right. It is so easy to find your favorite stroke.

#### Which stroke suit you better?

Depending on your needs and the desired power, we have 7 strokes can provide in **JCONLY EPOCH**.

2.4mm|2.7mm|3.0mm - Especially suitable for gentle shading, careful tattoo working on sensitive body parts.

3.3mm|3.6mm - Provide the perfect balance between lining and shading and is the all-rounder.

3.9mm|4.2mm - Great balance between lining and color packing.

-4-

-5-

Up or down the battery as shown and remove