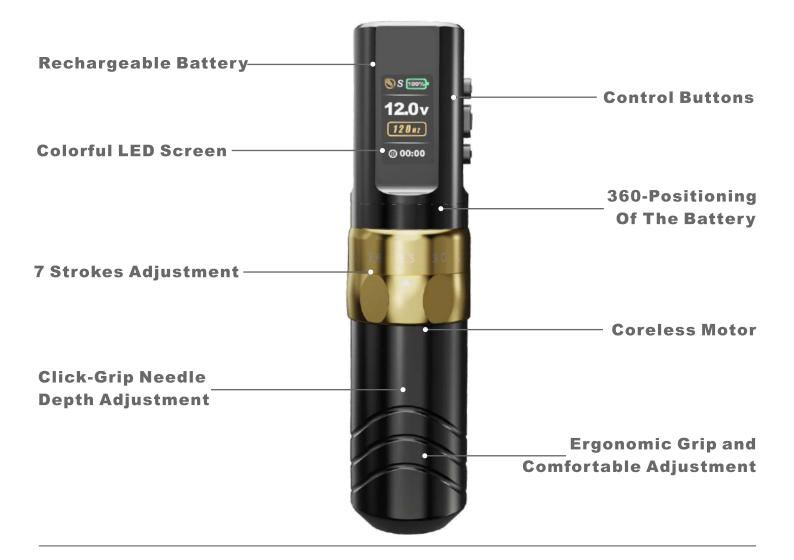

# **OVERVIEW**

# **SPECIFICATIONS**

- •OUTPUT VOLTAGE: 4-12V
- CHARGER INPUT: USB-C 2A
- SIZE: H 144MM X W 34MM
- WEIGHT: 267G (pprox9.420Z) WITH BATTERY
- 224G(pprox7.900Z) WITHOUT BATTERY
- BATTERY LIFE: 2000mAh working time 5-6 HOURS
- GRIP SIZE: 34MM
- •STROKE:2.4MM|2.7MM|3.0MM|3.3MM|3.6MM|3.9MM|4.2MM
- INCREMENT/DECREMENT VOLTAGE INTERVAL: 0.1V

#### FUNCTION DETAILS OF COLORFUL LED SCREEN

Hold the power button for 5 seconds to work on or off

(Power off after 5mins not working)

- 2 Voltage range: 4-12v | Click the voltage buttons to decrease/ increase voltage by 0.1v, long press to adjust voltage quickly.
- ③ Hertz: 0-200HZ | Hold the central and Up buttons both for 3-5 seconds then you can choose the hertz number. Long press to adjust quickly.
- ④ Power off/on: After machine opened then press power button to start working.
- 5 **Time:** The time is 0-24 Hrs in one minute intervals, once time stops it resets back to zero.

6 **Battery capacity:** Battery capacity percentage shows that if the battery is less than 5%, please charge it in time. Working time about 5-7 hours, based on operating parameters.

Charging: Charging time is about four hours. For best results, please use provided charging cable.

Innovative connection allows for 360-positioning of the battery to customize screen position and easily swap batteries.

# **BUTTONS FUNCTION**

**Voltage up:** Click the button to increase voltage by 0.1v, long press to increase voltage quickly.

**Power off/on:** Function one, Pressing 3 seconds to Power on / o f f. Function two, Pressing again to work start / pause. Function three, Fast double-click the

button 2 times to choose liner or shader. Voltage down: Click the button to decrease voltage by 0.1v, long press to decrease voltage quickly.

**Jump Start:** Press the central and down buttons both to open or close.

# HOW TO ADJUST STROKES

**JCONLY EPOCH** wireless machine pen in order to meet the needs of different tattoo styles, we have total of 7 strokes. They are: 2.4mm | 2.7mm | 3.0mm | 3.3mm | 3.6mm | 3.9mm | 4.2mm . And in order to adjust the stroke, we divided the central ring district into two parts: the upper ring and the lower ring. When we increase the stroke, the upper ring twists to the right and the lower ring twists to the left. On the contrary, when the stroke decreases, the upper ring twists to the left and the lower ring twists to the right. It is so easy to find your favorite stroke.