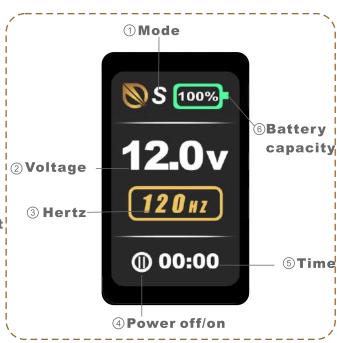

#### **DISPLAY FUNCTION**

S 100%

12.0v

12011

0 00:00

#### FUNCTION DETAILS OF COLORFUL LED SCREEN

Hold the power button for 5 seconds to work on or off

(Power off after 5mins not working)

- 2 Voltage range: 4-12v | Click the voltage buttons to decrease/ increase voltage by 0.1v, long press to adjust voltage quickly.
- ③ Hertz: 0-200HZ | Hold the central and Up buttons both for 3-5 seconds then you can choose the hertz number. Long press to adjust quickly.
- ④ Power off/on: After machine opened then press power button to start working.
- 5 **Time:** The time is 0-24 Hrs in one minute intervals, once time stops it resets back to zero.

6 **Battery capacity:** Battery capacity percentage shows that if the battery is less than 5%, please charge it in time. Working time about 5-7 hours, based on operating parameters.

Charging: Charging time is about four hours. For best results, please use provided charging cable.