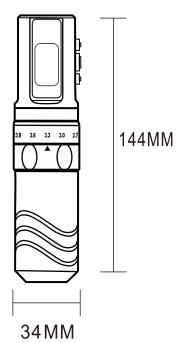

# **SPECIFICATIONS**

- •OUTPUT VOLTAGE: 4-12V
- CHARGER INPUT: USB-C 2A
- SIZE: H 144MM X W 34MM
- WEIGHT: 267G (pprox9.420Z) WITH BATTERY
- 224G(pprox7.900Z) WITHOUT BATTERY
- BATTERY LIFE: 2000mAh working time 5-6 HOURS
- GRIP SIZE: 34MM
- •STROKE:2.4MM|2.7MM|3.0MM|3.3MM|3.6MM|3.9MM|4.2MM
- INCREMENT/DECREMENT VOLTAGE INTERVAL: 0.1V