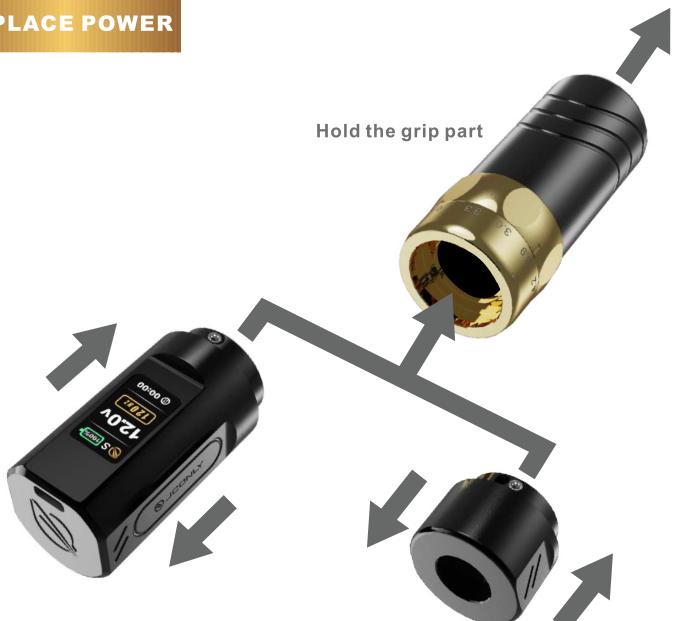

3.3mm|3.6mm - Provide the perfect balance between lining and shading and is the all-rounder.

3.9mm|4.2mm - Great balance between lining and color packing.

-4-

-5-

Up or down the battery as shown and remove

## THE POWER BATTERY

The battery part is 2000 mAh and can be used for 5-6 working hours. When the battery is used up, you can replace another new spare battery and continue to complete your tattoo work, it is simple and convenient.