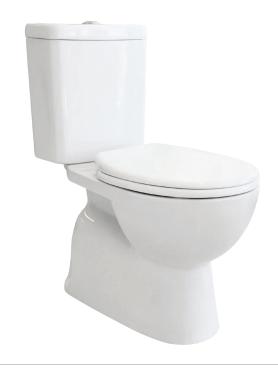

## Stella CLOSE-COUPLED TOILET SUITE

(S-TRAP)

## **Features**

- Rimless hygienic flush
- Extra height pan
- Gloss white finish
- Chrome flush buttons
- · Concealed pan for easy cleaning
- PP soft close seat
- High quality, R&T flush mechanism
- Left or right bottom inlet
- S-Trap outlet
- Includes floor mounting screws
- WELS 4 Star rated, 4.3L/2.8L (3.1L average flush)