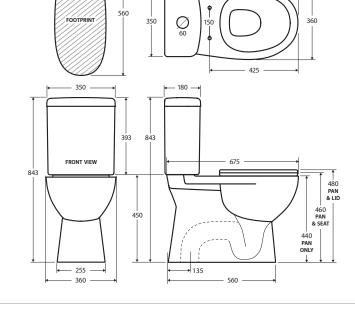

We aim to ensure that specifications are correct at the time of publication. All measurements are shown in millimetres. For ceramic products, please allow +/- 10 mm tolerance for manufacturing variance. Always use measurements of actual product received for final specification as the technical drawing may contain differences. Due to printing limitations, physical colour may vary from the image shown. Fienza reserves the right to make modifications without prior notice.