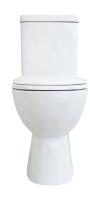

## Stella CLOSE-COUPLED TOILET SUITE

(S-TRAP)

## **Features**

- Rimless hygienic flush
- Extra height pan
- Gloss white finish
- Chrome flush buttons
- · Concealed pan for easy cleaning
- PP soft close seat
- High quality, R&T flush mechanism
- Left or right bottom inlet
- S-Trap outlet
- Includes floor mounting screws
- WELS 4 Star rated, 4.3L/2.8L (3.1L average flush)