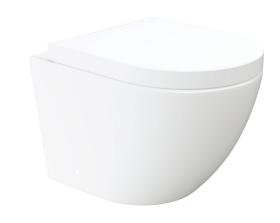

# Koko Gloss Wall-Hung Toilet

#### WELS 4 Star - 4.5/3L (3.5L avg/flush) with R&T cistern

- Gloss white finish
- Tornado rimless ultra quiet flush
- · Quick release, soft close standard or slim seat
- Concealed design (includes mounting screws)
- Stainless steel hinges
- P-Trap only