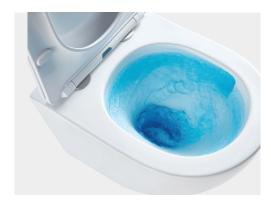

#### WELS 4 Star - 4.5/3L (3.5L avg/flush) with R&T cistern

- Gloss white finish
- Tornado rimless ultra quiet flush
- · Quick release, soft close standard or slim seat
- Concealed design (includes mounting screws)
- Stainless steel hinges
- P-Trap only