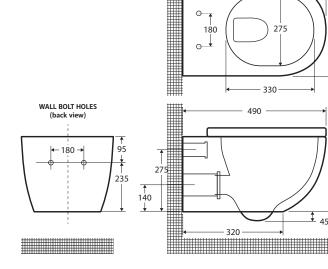

490

# Koko Gloss Wall-Hung Toilet

#### **Features**

#### WELS 4 Star - 4.5/3L (3.5L avg/flush) with R&T cistern

- Gloss white finish
- Tornado rimless ultra quiet flush
- · Quick release, soft close standard or slim seat
- Concealed design (includes mounting screws)
- Stainless steel hinges
- P-Trap only

**Note:** Cistern and flush buttons required (sold separately)









### Available in



P-Trap Pan & Standard Seat **K2376W-PS** 



P-Trap Pan & Slim Seat **K2376W-PS-2** 

## **Cleaning & Care**







 Note that use of clip-on deodorisers will affect flushing performance on rimless suites.



330



We aim to ensure that specifications are correct at the time of publication. All measurements are shown in millimetres. For ceramic products, please allow +/- 10 mm tolerance for manufacturing variance. Always use measurements of actual product received for final specification as the technical drawing may contain differences. Due to printing limitations, physical colour may vary from the image shown. Fienza reserves the right to make modifications without prior notice.

FIENZA.COM.AU

Koko K2376W | Updated: 01/04/2024