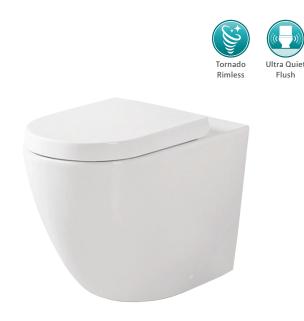

## Koko Gloss White WALL-FACED TOILET

#### WELS 4 Star - 4.5/3L (3.3L avg/flush) with R&T cistern

- Gloss white finish
- Tornado rimless ultra quiet flush
- Concealed design (includes mounting screws)
- Stainless steel hinges
- Cistern and flush buttons required (sold separately)