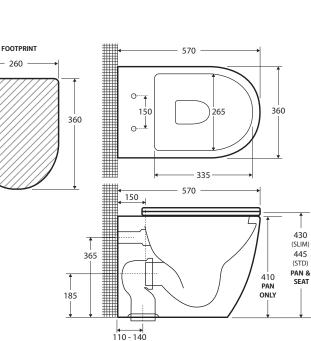

260

We aim to ensure that specifications are correct at the time of publication. All measurements are shown in millimetres. For ceramic products, please allow +/- 10 mm tolerance for manufacturing variance. Always use measurements of actual product received for final specification as the technical drawing may contain differences. Due to printing limitations, physical colour may vary from the image shown. Fienza reserves the right to make modifications without prior notice.