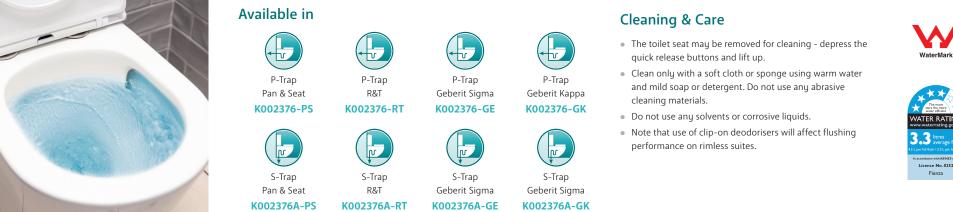

#### WELS 4 Star - 4.5/3L (3.3L avg/flush) with R&T cistern

- Gloss white finish
- Tornado rimless ultra quiet flush
- Concealed design (includes mounting screws)
- Stainless steel hinges
- Cistern and flush buttons required (sold separately)